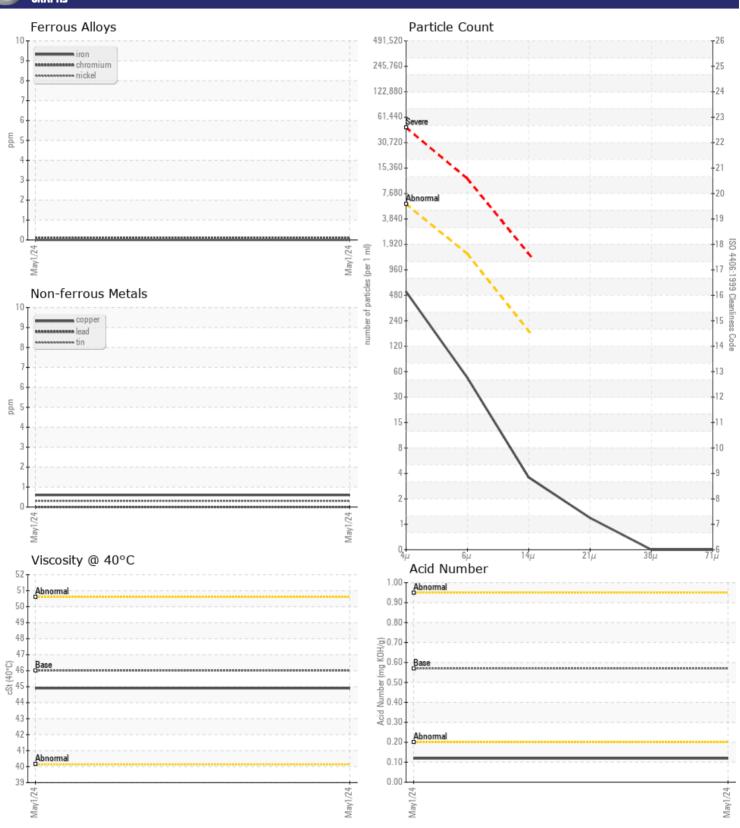

# CONSTRUCTION EQUIPMENT RANGO VOLVO A60H 340072 - HYDRAULIC SYSTEM

Sample No: VCP388307

Oil Type: AW HYDRAULIC OIL ISO 46

Job No: RANGO

| VOLVO                 |            |               |      |  |
|-----------------------|------------|---------------|------|--|
| SAMPLE II             | NFORMATION |               |      |  |
| Sample Number         |            | VCP388307     | <br> |  |
| Sample Date           |            | 01 May 2024   | <br> |  |
| Machine Hours         |            | 8806          | <br> |  |
| Oil Hours             |            | 0             | <br> |  |
| Oil Changed           |            | N/A           | <br> |  |
| Sample Status         |            | NORMAL        | <br> |  |
|                       |            |               |      |  |
| OIL CONDI             | TION       |               |      |  |
| Visc @ 40°C           | cSt        | <b>44.9</b>   | <br> |  |
| Acid Number (AN)      |            | 0.119         | <br> |  |
| Acid Ivalliber (Airy) | mg Romy    | <b>0.113</b>  |      |  |
| CONTAMIN              | NATION     |               |      |  |
| CONTAMIN              |            |               |      |  |
| Water                 | %          | NEG           | <br> |  |
| Particles >4µm        |            | <b>466</b>    | <br> |  |
| Particles >6µm        |            | <b>45</b>     | <br> |  |
| Particles >14µm       |            | <b>■</b> 3    | <br> |  |
| ISO 4406:1999 (c)     |            | 16/13/9       | <br> |  |
| Silicon               | ppm        | <b>1</b>      | <br> |  |
| Sodium                | ppm        | <b>0</b>      | <br> |  |
| Potassium             | ppm        | ■0            | <br> |  |
| VOLVO                 |            |               |      |  |
| WEAR ME               | TALS       |               |      |  |
| Iron                  | ppm        | <b>■</b> 0    | <br> |  |
| Copper                | ppm        | <b>-</b> <1   | <br> |  |
| Lead                  | ppm        | ■0            | <br> |  |
| Tin                   | ppm        | <1            | <br> |  |
| Aluminum              | ppm        | <b>0</b>      | <br> |  |
| Chromium              | ppm        | <b>-&lt;1</b> | <br> |  |
| Molybdenum            | ppm        | <b>0</b>      | <br> |  |
| Nickel                | ppm        | <b>■</b> 0    | <br> |  |
| Titanium              | ppm        | <1            | <br> |  |
| Silver                | ppm        | 0             | <br> |  |
| Manganese             | ppm        | <b>■</b> <1   | <br> |  |
| Vanadium              | ppm        | 0             | <br> |  |
| VOLVO                 |            |               | <br> |  |
| ADDITIVE:             | 2          |               |      |  |
| Calcium               | ppm        | <b>114</b>    | <br> |  |
| Magnesium             | ppm        | ■0            | <br> |  |
| Zinc                  | ppm        | <b>■54</b>    | <br> |  |
| Phosphorus            | ppm        | ■91           | <br> |  |
| Barium                | ppm        | <b>=</b> <1   | <br> |  |
| Boron                 | ppm        | ■0            | <br> |  |
|                       |            | _             |      |  |

## Diagnosis

Resample at the next service interval to monitor. All component wear rates are normal. The amount and size of particulates present in the system are acceptable. There is no indication of any contamination in the oil. The AN level is acceptable for this fluid. The condition of the oil is suitable for further service.