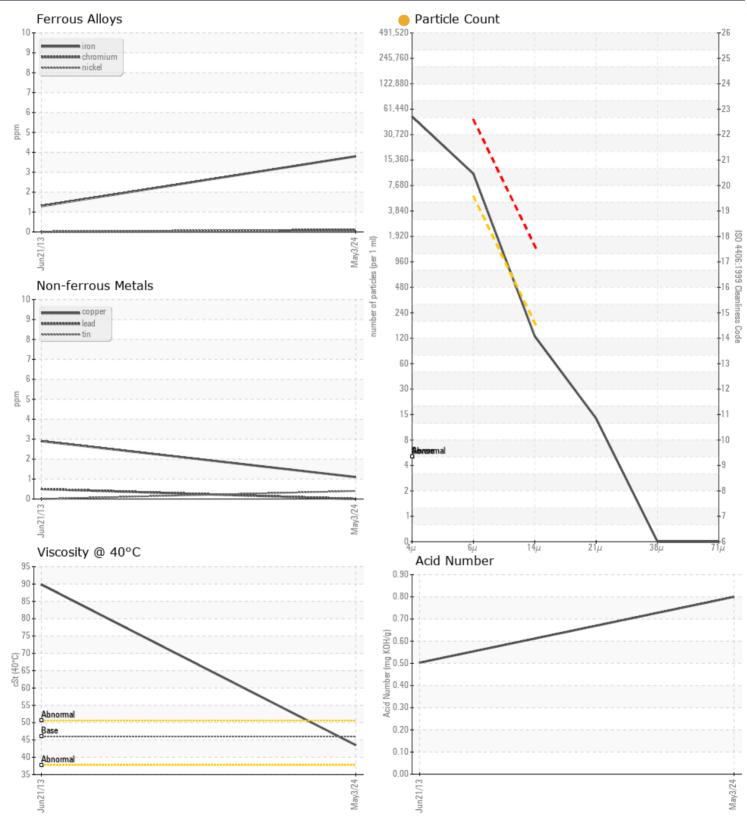

#### SAMPLE INFORMATION Sample Number VCP431945 VCP145382 Sample Date 03 May 2024 21 Jun 2013 Machine Hours 13563 2149 Oil Hours 2000 0 Changed Oil Changed Not Changd ATTENTION Sample Status NORMAL **OIL CONDITION** Visc @ 40°C cSt 43.5 89.83 0.503 Acid Number (AN) mg KOH/g 0.80

| CONT           | TAMINATION |            |          |      |
|----------------|------------|------------|----------|------|
| Water          | %          | NEG        | NEG      | <br> |
| Particles >4µm | n          | 43581      | 221      | <br> |
| Particles >6µm | n          | 9199       | 120      | <br> |
| Particles >14µ | Im         | <b>112</b> | 20       | <br> |
| ISO 4406:1999  | 9 (c)      | 23/20/14   | 15/14/11 | <br> |
| Silicon        | ppm        | <b>1</b> 4 | 10       | <br> |
| Sodium         | ppm        | 5          | <1       | <br> |
| Potassium      | ppm        | 0          | 0        | <br> |
|                |            |            |          |      |

## WEAR METALS

| Iron       | ppm | 4           | 1   | <br> |
|------------|-----|-------------|-----|------|
| Copper     | ppm | ∎1          | 3   | <br> |
| Lead       | ppm | 0           | <1  | <br> |
| Tin        | ppm |             | 0   | <br> |
| Aluminum   | ppm | 3           | < 1 | <br> |
| Chromium   | ppm |             | 0   | <br> |
| Molybdenum | ppm | <b>1</b>    | 0   | <br> |
| Nickel     | ppm | 0           | 0   | <br> |
| Titanium   | ppm | <1          | 0   | <br> |
| Silver     | ppm | 0           | 0   | <br> |
| Manganese  | ppm | <b>□</b> <1 | 0   | <br> |
| Vanadium   | ppm | 0           | 0   | <br> |

## Diagnosis

Oil and filter change at the time of sampling has been noted. No corrective action is recommended at this time. Resample at the next service interval to monitor.All component wear rates are normal. There is a moderate amount of silt (particulates < 14 microns in size) present in the oil. Additive levels indicate the addition of a different brand, or type of oil. The AN level is acceptable for this fluid.