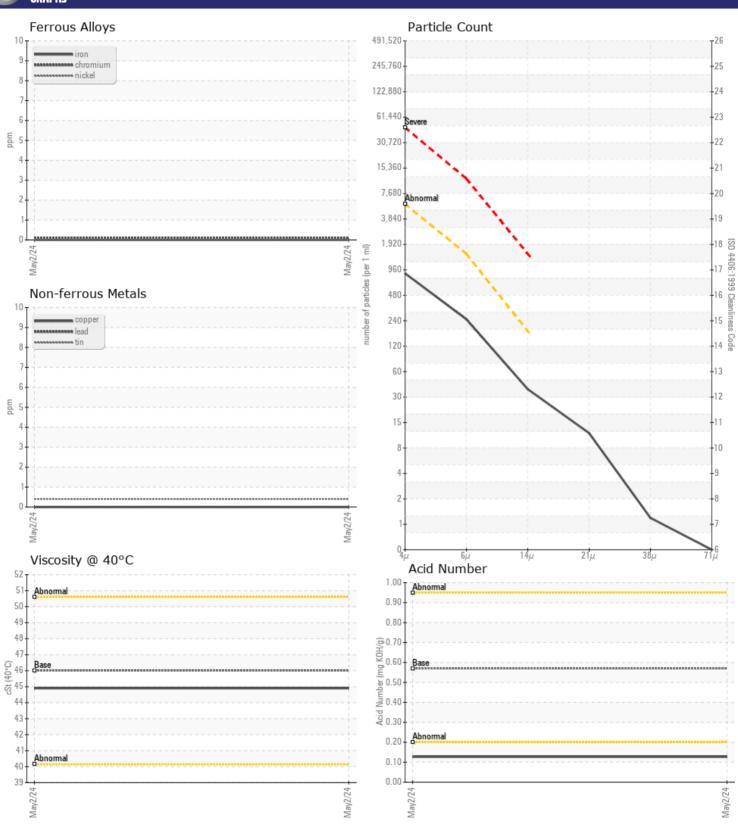

# CONSTRUCTION EQUIPMENT RANGO VOLVO A60H 340071 - HYDRAULIC SYSTEM

Sample No: VCP382265

Oil Type: AW HYDRAULIC OIL ISO 46

Job No: RANGO

| VOLVO                |            |               |      |  |
|----------------------|------------|---------------|------|--|
| SAMPLE II            | NFORMATION |               |      |  |
| Sample Number        | -          | VCP382265     | <br> |  |
| Sample Date          |            | 02 May 2024   | <br> |  |
| Machine Hours        |            | 9449          | <br> |  |
| Oil Hours            |            | 0             | <br> |  |
| Oil Changed          |            | N/A           | <br> |  |
| Sample Status        |            | NORMAL        | <br> |  |
|                      |            |               |      |  |
| OIL CONDI            | TION       |               |      |  |
| Visc @ 40°C          | cSt        | <b>44.9</b>   | <br> |  |
| Acid Number (AN)     |            | <b>0.127</b>  | <br> |  |
| Acid Number (AN)     | mg kon/g   | <b>0.127</b>  | <br> |  |
| VOLVO                |            |               |      |  |
| CONTAMIN             | NATION     |               |      |  |
| Water                | %          | NEG           | <br> |  |
| Particles >4µm       |            | <b>765</b>    | <br> |  |
| Particles >6µm       |            | <b>220</b>    | <br> |  |
| Particles >14µm      |            | ■33           | <br> |  |
| ISO 4406:1999 (c)    |            | 17/15/12      | <br> |  |
| Silicon              | ppm        | <b>-&lt;1</b> | <br> |  |
| Sodium               | ppm        | <b>0</b>      | <br> |  |
| Potassium            | ppm        | <b>■</b> 0    | <br> |  |
|                      |            |               |      |  |
| WEAR ME              | 7107       |               |      |  |
|                      |            |               |      |  |
| Iron                 | ppm        | <b>■</b> 0    | <br> |  |
| Copper               | ppm        | <b>0</b>      | <br> |  |
| Lead                 | ppm        | <b>0</b>      | <br> |  |
| Tin<br>Aluminum      | ppm        | <b>■</b> <1   | <br> |  |
|                      | ppm        | <b>■</b> 0    |      |  |
| Chromium             | ppm        | <b>□</b> <1   | <br> |  |
| Molybdenum<br>Nickel | ppm        | <b>□</b> 0    | <br> |  |
| Titanium             | ppm        | <1            | <br> |  |
| Silver               | ppm        | 0             | <br> |  |
| Manganese            | ppm        | <b>□</b> <1   | <br> |  |
| Vanadium             | ppm        | 0             |      |  |
| variacium            | ррш        | U             |      |  |
| VOLVO                |            |               |      |  |
| ADDITIVE:            | 2          |               |      |  |
| Calcium              | ppm        | <b>68</b>     | <br> |  |
| Magnesium            | ppm        | <b>■</b> 4    | <br> |  |
| Zinc                 | ppm        | <b>22</b>     | <br> |  |
| Phosphorus           | ppm        | <b>■</b> 63   | <br> |  |
| Barium               | ppm        | <b>■</b> <1   | <br> |  |
| Boron                | ppm        | <b>2</b>      | <br> |  |
|                      |            |               |      |  |

## Diagnosis

Resample at the next service interval to monitor. All component wear rates are normal. The amount and size of particulates present in the system are acceptable. There is no indication of any contamination in the oil. The AN level is acceptable for this fluid. The condition of the oil is suitable for further service.