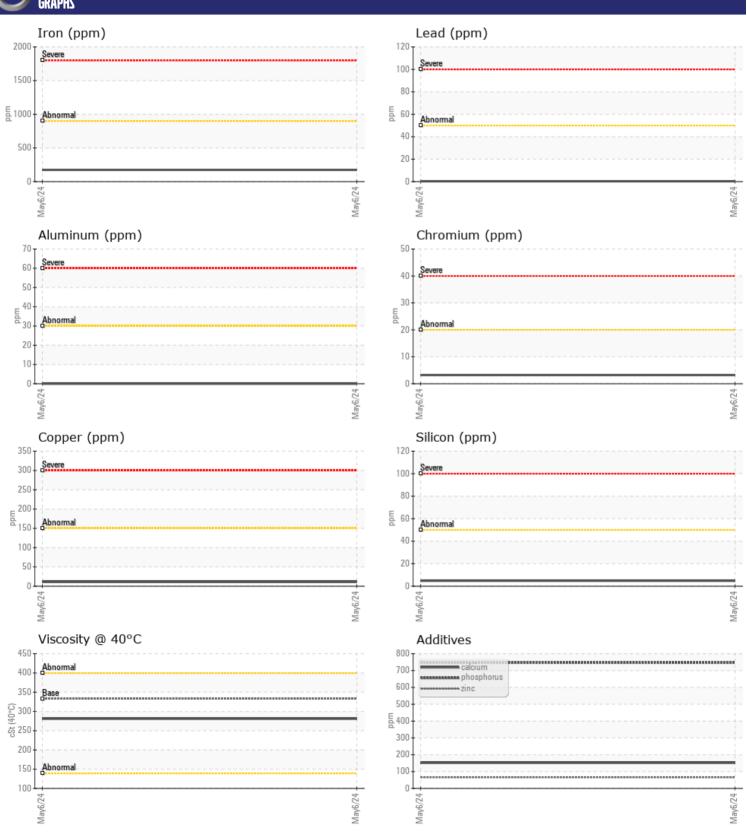

# CONSTRUCTION EQUIPMENT 715086 ALTA RENTS VOLVO A25G 752923 - FRONT AXLE

Sample No: VCP449663

Oil Type: VOLVO PREMIUM GEAR OIL 85W-140 GL-5

Job No: 715086 ALTA RENTS

| VOLVO         | E INFORMATION |               |      |  |
|---------------|---------------|---------------|------|--|
|               |               |               |      |  |
| Sample Number |               | VCP449663     | <br> |  |
| Sample Date   |               | 06 May 2024   | <br> |  |
| Machine Hours |               | 1106          | <br> |  |
| Oil Hours     |               | 0             | <br> |  |
| Oil Changed   |               | Changed       | <br> |  |
| Sample Status |               | NORMAL        | <br> |  |
|               |               |               |      |  |
| OIL CON       | IDITION       |               |      |  |
| Visc @ 40°C   | cSt           | <b>281</b>    | <br> |  |
|               |               |               |      |  |
| VOLVO         | MINISTION     |               |      |  |
| LUNIA         | MINATION      |               |      |  |
| Water         | %             | NEG           | <br> |  |
| Silicon       | ppm           | <b>■</b> 5    | <br> |  |
| Sodium        | ppm           | <b>■&lt;1</b> | <br> |  |
| Potassium     | ppm           | <b>■&lt;1</b> | <br> |  |
|               |               |               |      |  |
| WEAR          | METALS        |               |      |  |
| Iron          | ppm           | <b>174</b>    | <br> |  |
| Copper        | ppm           | <b>11</b>     | <br> |  |
| Lead          | ppm           | <b></b>       | <br> |  |
| Tin           | ppm           | <b>■</b> 0    | <br> |  |
| Aluminum      | ppm           | ■0            | <br> |  |
| Chromium      | ppm           | <b>■</b> 3    | <br> |  |
| Molybdenum    | ppm           | <b>■</b> 3    | <br> |  |
| Nickel        | ppm           | <u> </u>      | <br> |  |
| Titanium      | ppm           | 0             | <br> |  |
| Silver        | ppm           | 0             | <br> |  |
| Manganese     | ppm           | <b>1</b> 5    | <br> |  |
| Vanadium      | ppm           | 0             | <br> |  |
|               | le le         |               |      |  |
| ADDITIV       | VES           |               |      |  |
| Calcium       |               | <b>152</b>    | <br> |  |
|               | ppm           | <b>■</b> 132  | <br> |  |
| Magnesium     | ppm           | _             |      |  |
| Zinc          | ppm           | <b>66</b>     | <br> |  |