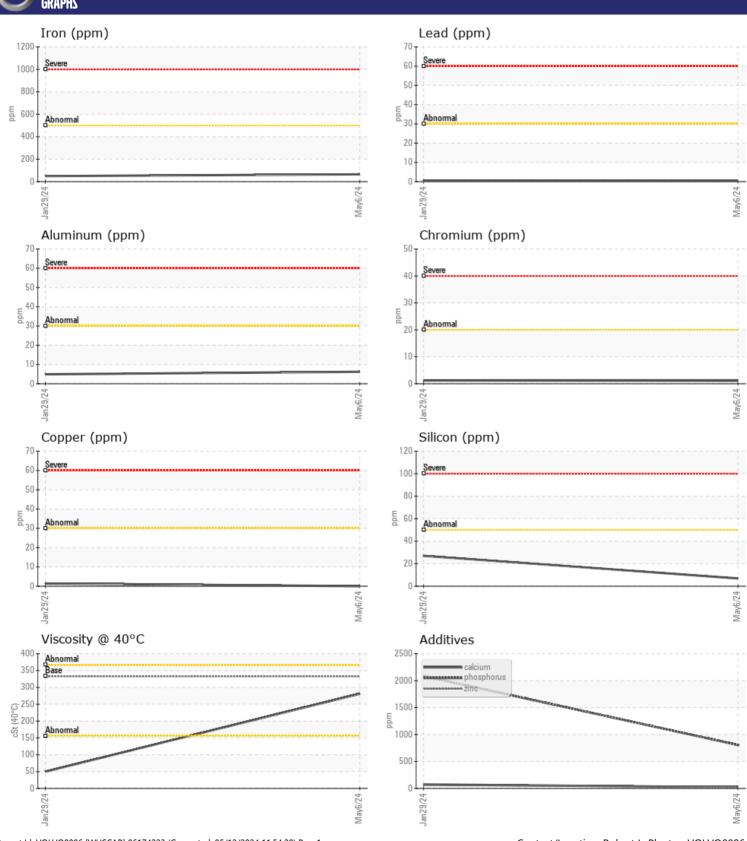

## CONSTRUCTION EQUIPMENT 715086 ALTA RENTS VOLVO A25G 752923 - DROP BOX

Sample No: VCP449662

Oil Type: VOLVO PREMIUM GEAR OIL 85W-140 GL-5

**Job No:** 715086 ALTA RENTS

| VOLVO         | INFORMATION   |               |             |          |
|---------------|---------------|---------------|-------------|----------|
|               | . INFUNMATION |               | _           |          |
| Sample Number |               | VCP449662     | VCP422298   | <br>     |
| Sample Date   |               | 06 May 2024   | 29 Jan 2024 | <br>     |
| Machine Hours |               | 1106          | 574         | <br>     |
| Oil Hours     |               | 0             | 0           | <br>     |
| Oil Changed   |               | Changed       | Changed     | <br>     |
| Sample Status |               | NORMAL        | ATTENTION   | <br>     |
|               |               |               |             |          |
| OIL CON       | NITION        |               |             |          |
| Visc @ 40°C   |               | = 201         | 40.0        | <u>.</u> |
| Visc @ 40°C   | cSt           | <b>281</b>    | 49.9        | <br>     |
| VOLVO         |               |               |             |          |
| CONTAN        | MINATION      |               |             |          |
| Water         | %             | NEG           | NEG         | <br>     |
| Silicon       | ppm           | <b>■7</b>     | <b>2</b> 7  | <br>     |
| Sodium        | ppm           | <b>2</b>      | <b>4</b>    | <br>     |
| Potassium     | ppm           | <b>■</b> 0    | <b>4</b>    | <br>     |
|               |               |               |             |          |
| VOLVO         | AFTALC        |               |             |          |
| WEAR N        | JE I WEZ      |               |             |          |
| Iron          | ppm           | <b>65</b>     | <b>4</b> 9  | <br>     |
| Copper        | ppm           | ■0            | <b>1</b>    | <br>     |
| Lead          | ppm           | <b>■</b> <1   | <b>-</b> <1 | <br>     |
| Tin           | ppm           | <b>■</b> 0    | <b>-</b> <1 | <br>     |
| Aluminum      | ppm           | <b>6</b>      | <b>5</b>    | <br>     |
| Chromium      | ppm           | <b>1</b>      | <b>1</b>    | <br>     |
| Molybdenum    | ppm           | <b>6</b>      | <b>4</b>    | <br>     |
| Nickel        | ppm           | <b>■&lt;1</b> | <b>1</b>    | <br>     |
| Titanium      | ppm           | 0             | <1          | <br>     |
| Silver        | ppm           | 0             | 0           | <br>     |
| Manganese     | ppm           | <b>1</b>      | <b>2</b>    | <br>     |
| Vanadium      | ppm           | 0             | 0           | <br>     |
|               |               |               |             |          |
| ADDITIV       | /ES           |               |             |          |
| Calcium       | ppm           | <b>23</b>     | <b>1</b> 74 | <br>     |
| Magnesium     | ppm           | <b>4</b>      | 12          | <br>     |
| Zinc          | ppm           | <b>28</b>     | □ 58        | <br>     |
| Phosphorus    | ppm           | ■806          | 2085        | <br>     |
| Barium        | ppm           | ■0            | 0           | <br>     |
| Boron         | ppm           | ■38           | 211         | <br>     |
| DOTOTT        | ppiii         | <u> </u>      | <u> </u>    | <br>     |

## Diagnosis

Resample at the next service interval to monitor. All component wear rates are normal. There is no indication of any contamination in the oil. The condition of the oil is acceptable for the time in service.