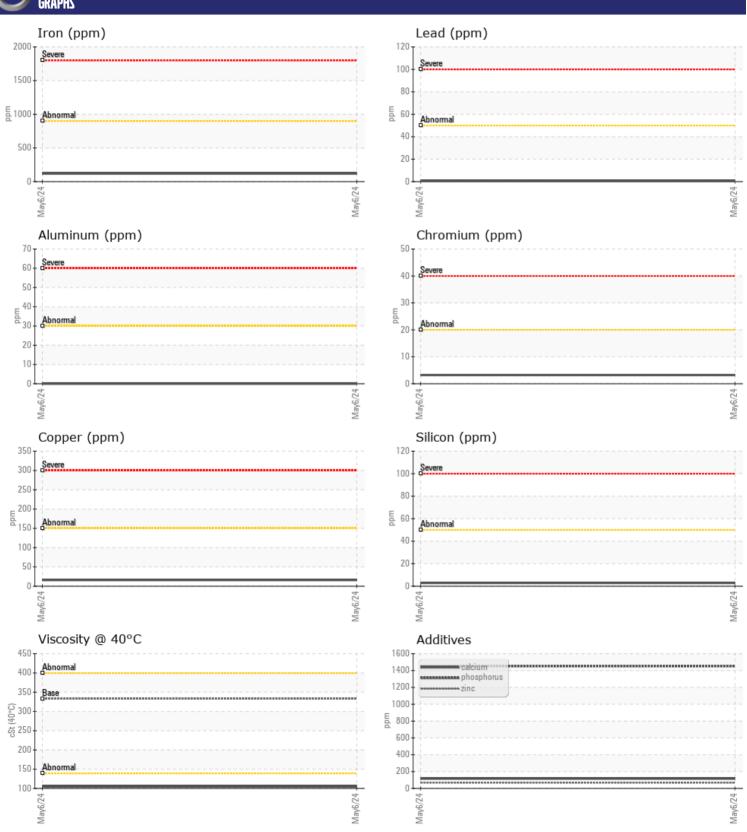

Sample No: VCP449615

Oil Type: VOLVO PREMIUM GEAR OIL 85W-140 GL-5

**Job No:** 715058 ALTA RENTS

| SAMPLE        | INFORMATIO | N           |      |  |
|---------------|------------|-------------|------|--|
| Sample Number |            | VCP449615   | <br> |  |
| Sample Date   |            | 06 May 2024 | <br> |  |
| Machine Hours |            | 369         | <br> |  |
| Oil Hours     |            | 0           | <br> |  |
| Oil Changed   |            | Not Changd  | <br> |  |
| Sample Status |            | NORMAL      | <br> |  |
|               |            |             |      |  |
| OIL CON       | NITION     |             |      |  |
|               |            |             |      |  |
| Visc @ 40°C   | cSt        | <b>105</b>  | <br> |  |
| VOLVO         |            |             |      |  |
| CONTAN        | MINATION   |             |      |  |
| Water         | %          | NEG         | <br> |  |
| Silicon       | ppm        | <b>3</b>    | <br> |  |
| Sodium        | ppm        | <u> </u>    | <br> |  |
| Potassium     | ppm        | <b>4</b>    | <br> |  |
|               |            |             |      |  |
| VOLVO         | AFTALC     |             |      |  |
| WEAR N        | AETAL3     |             |      |  |
| Iron          | ppm        | <b>120</b>  | <br> |  |
| Copper        | ppm        | <b>16</b>   | <br> |  |
| Lead          | ppm        | <b>■</b> <1 | <br> |  |
| Tin           | ppm        | <b>0</b>    | <br> |  |
| Aluminum      | ppm        | ■0          | <br> |  |
| Chromium      | ppm        | ■3          | <br> |  |
| Molybdenum    | ppm        | ■8          | <br> |  |
| Nickel        | ppm        | <b>1</b>    | <br> |  |
| Titanium      | ppm        | 0           | <br> |  |
| Silver        | ppm        | 0           | <br> |  |
| Manganese     | ppm        | <b>11</b>   | <br> |  |
| Vanadium      | ppm        | 0           | <br> |  |
| VOLVO         |            |             |      |  |
| ADDITIN       | <b>IES</b> |             |      |  |
| Calcium       | ppm        | <b>116</b>  | <br> |  |
| Magnesium     | ppm        | <b>2</b>    | <br> |  |
| Zinc          | ppm        | <b>■</b> 68 | <br> |  |
| Phosphorus    | ppm        | <b>1453</b> | <br> |  |
| Barium        | ppm        | <u></u> 5   | <br> |  |
| Boron         | ppm        | ■317        | <br> |  |
|               |            |             |      |  |

## Diagnosis

Resample at the next service interval to monitor. All component wear rates are normal. There is no indication of any contamination in the oil. The condition of the oil is acceptable for the time in service.