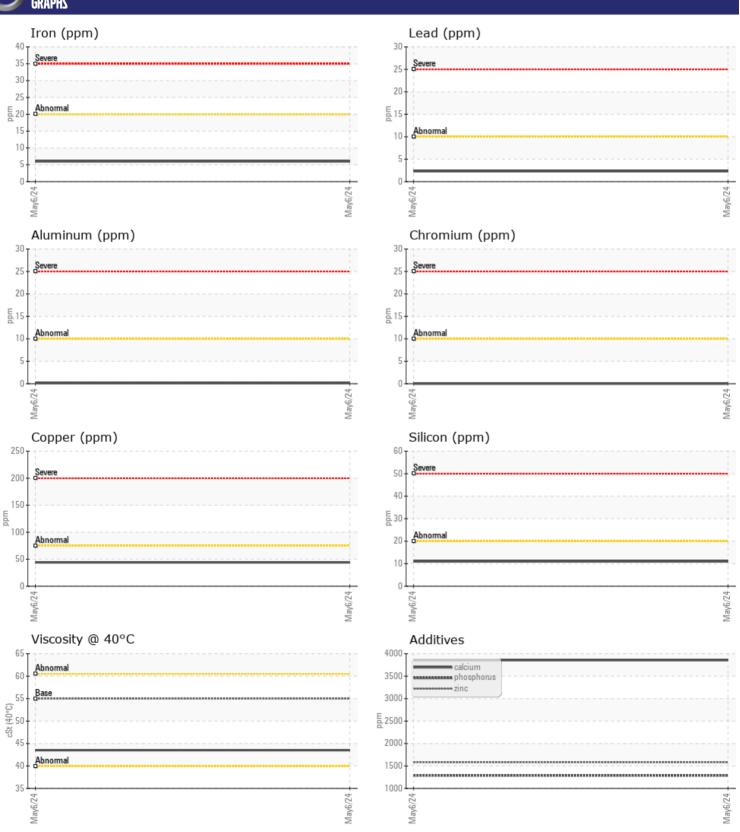

Sample No: VCP449747

Oil Type: VOLVO SUPER WET BRAKE TRANSAXLE OIL WB102

**Job No:** 715058 ALTA RENTS

| VOLVO         | LINEODMATIO | M             |      |  |
|---------------|-------------|---------------|------|--|
|               | INFORMATIO  | N             |      |  |
| Sample Number | -           | VCP449747     | <br> |  |
| Sample Date   |             | 06 May 2024   | <br> |  |
| Machine Hours |             | 369           | <br> |  |
| Oil Hours     |             | 0             | <br> |  |
| Oil Changed   |             | Not Changd    | <br> |  |
| Sample Status |             | NORMAL        | <br> |  |
|               |             |               |      |  |
| VOLVO         | DITION      |               |      |  |
| OIL CON       | DITIUN      |               |      |  |
| Visc @ 40°C   | cSt         | <b>43.5</b>   | <br> |  |
|               |             |               |      |  |
| CULTAR        | MINATION    |               |      |  |
|               |             |               |      |  |
| Water         | %           | NEG           | <br> |  |
| Silicon       | ppm         | <b>■</b> 11   | <br> |  |
| Sodium        | ppm         | ■3            | <br> |  |
| Potassium     | ppm         | <b>■</b> 3    | <br> |  |
|               |             |               |      |  |
| WEAR N        | AFTAI C     |               |      |  |
| _             |             |               |      |  |
| Iron          | ppm         | <b>6</b>      | <br> |  |
| Copper        | ppm         | <b>44</b>     | <br> |  |
| Lead          | ppm         | <b>2</b>      | <br> |  |
| Tin           | ppm         | <b>■</b> 0    | <br> |  |
| Aluminum      | ppm         | <b></b>       | <br> |  |
| Chromium      | ppm         | ■0            | <br> |  |
| Molybdenum    | ppm         | <b>0</b>      | <br> |  |
| Nickel        | ppm         | <b>■</b> 0    | <br> |  |
| Titanium      | ppm         | 0             | <br> |  |
| Silver        | ppm         | 0             | <br> |  |
| Manganese     | ppm         | <b>■&lt;1</b> | <br> |  |
| Vanadium      | ppm         | 0             | <br> |  |
|               |             |               |      |  |
| VOLVO         | IFC         |               |      |  |
| ADDITIV       | (C)         |               |      |  |
| Calcium       | ppm         | ■3856         | <br> |  |
| Magnesium     | ppm         | <b>■</b> 9    | <br> |  |
| Zinc          | ppm         | <b>1582</b>   | <br> |  |
| Phosphorus    | ppm         | <b>1288</b>   | <br> |  |
| Barium        | ppm         | <b>2</b>      | <br> |  |
| Boron         | ppm         | <b>■</b> 126  | <br> |  |
|               |             |               |      |  |

## Diagnosis

Resample at the next service interval to monitor. All component wear rates are normal. There is no indication of any contamination in the oil. The condition of the oil is acceptable for the time in service.