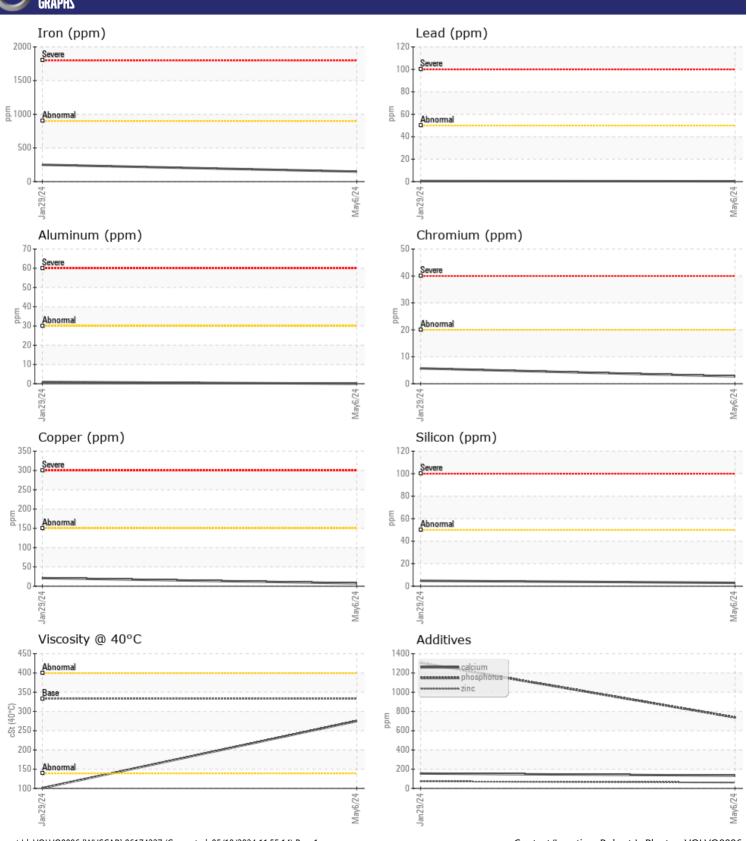

Sample No: VCP449659

Oil Type: VOLVO PREMIUM GEAR OIL 85W-140 GL-5

**Job No:** 715086 ALTA RENTS

| CAMDIE        | INFORMATION   |             |             |      |
|---------------|---------------|-------------|-------------|------|
|               | . INFURMATION |             |             |      |
| Sample Number |               | VCP449659   | VCP437965   | <br> |
| Sample Date   |               | 06 May 2024 | 29 Jan 2024 | <br> |
| Machine Hours |               | 1106        | 574         | <br> |
| Oil Hours     |               | 0           | 0           | <br> |
| Oil Changed   |               | Changed     | Changed     | <br> |
| Sample Status |               | NORMAL      | ATTENTION   | <br> |
|               |               |             |             |      |
| OIL CON       | DITION        |             |             |      |
|               |               | •           |             |      |
| Visc @ 40°C   | cSt           | <b>275</b>  | <b>1</b> 01 | <br> |
| VOLVO         |               |             |             |      |
| CONTAN        | MINATION      |             |             |      |
| Water         | %             | NEG         | NEG         | <br> |
|               |               |             |             |      |
| Silicon       | ppm           | <b>3</b>    | 5           | <br> |
| Sodium        | ppm           | <b>=</b> <1 | 0           | <br> |
| Potassium     | ppm           | <b>■</b> <1 | <b>4</b>    | <br> |
| VOLVO         |               |             |             |      |
| WEAR N        | METALS        |             |             |      |
| Iron          | ppm           | <b>149</b>  | □250        | <br> |
| Copper        | ppm           | <b>■8</b>   | <b>2</b> 1  | <br> |
| Lead          | ppm           | <b>1</b> <1 | <b>-</b> <1 | <br> |
| Tin           | ppm           | ■0          | <b>1</b>    | <br> |
| Aluminum      | ppm           | ■0          | <b>■</b> <1 | <br> |
| Chromium      | ppm           | ■3          | <b>1</b> 6  | <br> |
| Molybdenum    | ppm           | <b>■</b> 3  | <b>1</b> 9  | <br> |
| Nickel        | ppm           | <b>2</b>    | <b>1</b> 4  | <br> |
| Titanium      | ppm           | 0           | <1          | <br> |
| Silver        | ppm           | 0           | 0           | <br> |
| Manganese     | ppm           | ■4          | <b>□</b> 13 | <br> |
| Vanadium      | ppm           | 0           | 0           | <br> |
| Variadiani    | ppill         | · ·         | U           |      |
| VOLVO         |               |             |             |      |
| ADDITIV       | IEZ           |             |             |      |
| Calcium       | ppm           | <b>133</b>  | □155        | <br> |
| Magnesium     | ppm           | <b>■</b> 4  | <b>3</b>    | <br> |
| Zinc          | ppm           | <b>61</b>   | <b>7</b> 3  | <br> |
| Phosphorus    | ppm           |             | 1304        | <br> |
| Barium        | ppm           | <b>=</b> <1 | 0           | <br> |
| Boron         | ppm           | <b>■</b> 71 | ■301        | <br> |
|               | -  - · · ·    |             |             |      |

## Diagnosis

Resample at the next service interval to monitor. All component wear rates are normal. There is no indication of any contamination in the oil. The condition of the oil is acceptable for the time in service.