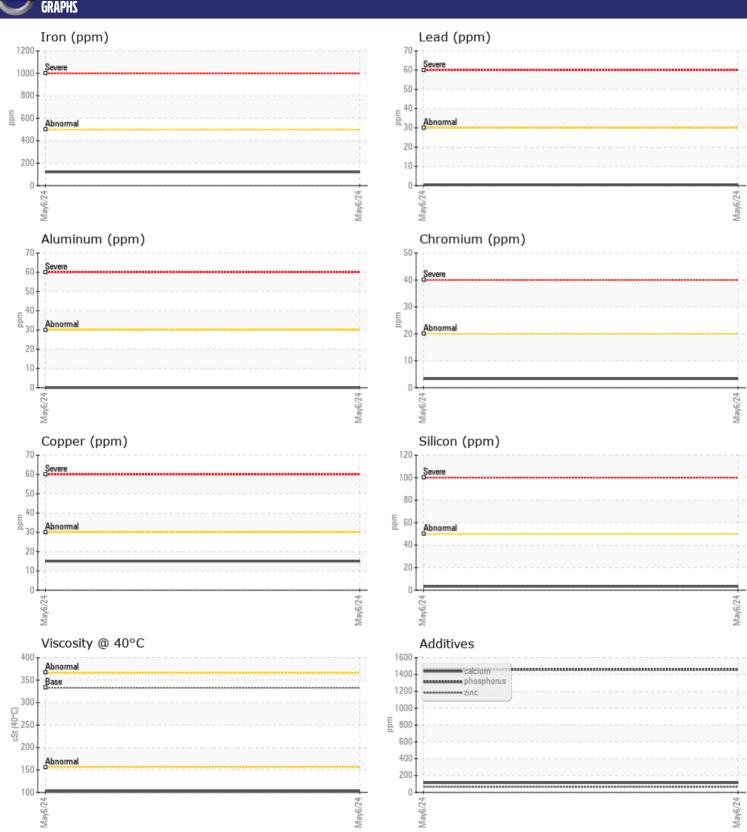

## CONSTRUCTION EQUIPMENT 715058 ALTA RENTS VOLVO A25G 753028 - DROP BOX

Sample No: VCP449746

Oil Type: VOLVO PREMIUM GEAR OIL 85W-140 GL-5

**Job No:** 715058 ALTA RENTS

| VOLVO          | INFORMATION |               |                                           |   |
|----------------|-------------|---------------|-------------------------------------------|---|
|                | INFURMATION |               | <br>e e e e e e e e e e e e e e e e e e e | - |
| Sample Number  |             | VCP449746     | <br>                                      |   |
| Sample Date    |             | 06 May 2024   | <br>                                      |   |
| Machine Hours  |             | 369           | <br>                                      |   |
| Oil Hours      |             | 0             | <br>                                      |   |
| Oil Changed    |             | Not Changd    | <br>                                      |   |
| Sample Status  |             | NORMAL        | <br>                                      |   |
|                |             |               |                                           |   |
| OIL CON        | DITION      |               |                                           |   |
| Visc @ 40°C    | cSt         | <b>104</b>    | <br>                                      |   |
| VISC @ 40 C    | CSt         | <b>104</b>    | <br>                                      |   |
| VOLVO          |             |               |                                           |   |
| CONTAN         | MINATION    |               |                                           |   |
| Water          | %           | NEG           | <br>                                      |   |
| Silicon        | ppm         | <b>■3</b>     | <br>                                      |   |
| Sodium         | ppm         | <b>2</b>      | <br>                                      |   |
| Potassium      | ppm         | <u>5</u>      | <br>                                      |   |
|                | 1.1.        | -             |                                           |   |
| VOLVO          | AFTALC      |               |                                           |   |
| WEAR N         | METALS      |               |                                           |   |
| Iron           | ppm         | <b>121</b>    | <br>                                      |   |
| Copper         | ppm         | <b>15</b>     | <br>                                      |   |
| Lead           | ppm         | <b>■&lt;1</b> | <br>                                      |   |
| Tin            | ppm         | ■0            | <br>                                      |   |
| Aluminum       | ppm         | <b>0</b>      | <br>                                      |   |
| Chromium       | ppm         | <b>■</b> 3    | <br>                                      |   |
| Molybdenum     | ppm         | <b>10</b>     | <br>                                      |   |
| Nickel         | ppm         | <b>1</b>      | <br>                                      |   |
| Titanium       | ppm         | 0             | <br>                                      |   |
| Silver         | ppm         | 0             | <br>                                      |   |
| Manganese      | ppm         | <b>11</b>     | <br>                                      |   |
| Vanadium       | ppm         | 0             | <br>                                      |   |
|                | -1-1-       |               |                                           |   |
| VOLVO          | IFC         |               |                                           |   |
| <b>ADDITIV</b> | LEZ         |               |                                           |   |
| Calcium        | ppm         | <b>114</b>    | <br>                                      |   |
| Magnesium      | ppm         | <b></b>       | <br>                                      |   |
| Zinc           | ppm         | <b>65</b>     | <br>                                      |   |
| Phosphorus     | ppm         | <b>1460</b>   | <br>                                      |   |
| Barium         | ppm         | <b>4</b>      | <br>                                      |   |
| Boron          | ppm         | ■315          | <br>                                      |   |
|                |             |               |                                           |   |

## Diagnosis

Resample at the next service interval to monitor. All component wear rates are normal. There is no indication of any contamination in the oil. The condition of the oil is acceptable for the time in service.