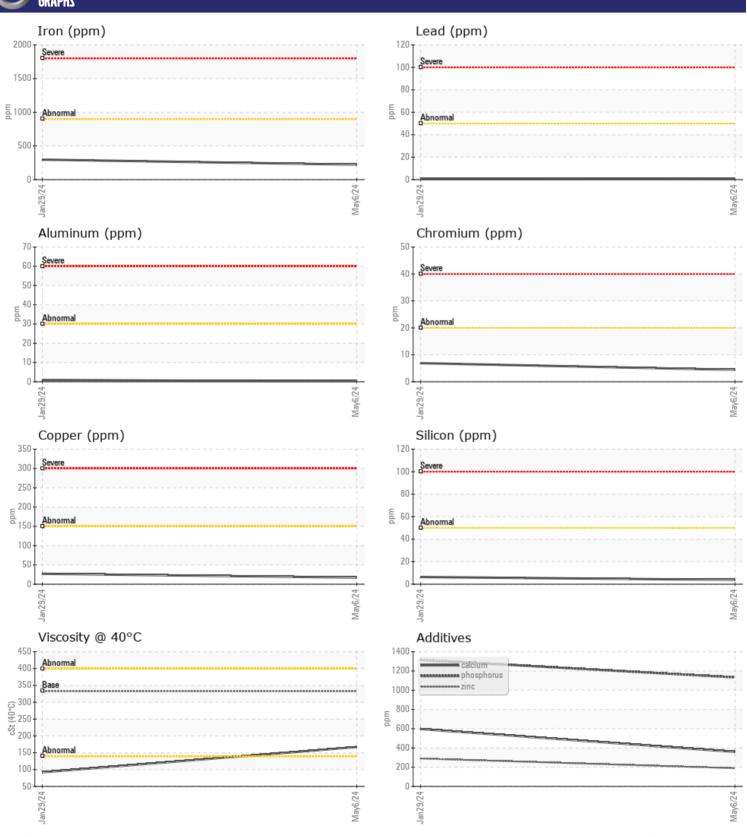

Sample No: VCP451237

Oil Type: VOLVO PREMIUM GEAR OIL 85W-140 GL-5

**Job No:** 715079 RENTALS

| CAMDIO        | E INFORMATION |                |              |      |
|---------------|---------------|----------------|--------------|------|
| _             | INFURMATION   |                |              |      |
| Sample Number |               | VCP451237      | VCP436611D   | <br> |
| Sample Date   |               | 06 May 2024    | 29 Jan 2024  | <br> |
| Machine Hours |               | 1092           | 549          | <br> |
| Oil Hours     |               | 0              | 0            | <br> |
| Oil Changed   |               | N/A            | Changed      | <br> |
| Sample Status |               | NORMAL         | ATTENTION    | <br> |
|               |               |                |              |      |
| VOLVO         | DITION        |                |              |      |
| OIL CON       |               |                |              |      |
| Visc @ 40°C   | cSt           | <b>167</b>     | 92.1         | <br> |
| VOLVO         |               |                |              |      |
| CUNTAN        | MINATION      |                |              |      |
| _             |               | NEC            | NEC          |      |
| Water         | %             | NEG            | NEG          | <br> |
| Silicon       | ppm           | ■4             | <b>6</b>     | <br> |
| Sodium        | ppm           | <b>■ &lt;1</b> | ■0           | <br> |
| Potassium     | ppm           | <b>■</b> 2     | <b>4</b>     | <br> |
| VOLVO         |               |                |              |      |
| WEAR N        | AFTAI S       |                |              |      |
| Iron          |               | <b>222</b>     | <b>297</b>   | <br> |
| Copper        | ppm           | ■ 222<br>■ 17  | 27           | <br> |
|               | ppm           | _              |              | <br> |
| Lead          | ppm           | <b></b>        | <1           |      |
| Tin           | ppm           | <b>-</b> <1    | <b>1</b>     | <br> |
| Aluminum      | ppm           | <b>■&lt;1</b>  | < 1          | <br> |
| Chromium      | ppm           | <b>4</b>       | <b>7</b>     | <br> |
| Molybdenum    | ppm           | <b>6</b>       | <b>8</b>     | <br> |
| Nickel        | ppm           | ■2             | <b>4</b>     | <br> |
| Titanium      | ppm           | 0              | <1           | <br> |
| Silver        | ppm           | 0              | 0            | <br> |
| Manganese     | ppm           | <b>7</b>       | <b>1</b> 2   | <br> |
| Vanadium      | ppm           | 0              | 0            | <br> |
| VOLVO         |               |                |              | <br> |
| ADDITIV       | /FS           |                |              |      |
| Calcium       |               | 359            | <b>□</b> 596 | <br> |
|               | ppm           | <b>3</b> 59    | 4            |      |
| Magnesium     | ppm           | _              |              | <br> |
| Zinc          | ppm           | <b>■</b> 189   | <b>290</b>   | <br> |
| Phosphorus    | ppm           | <b>■</b> 1133  | 1314         | <br> |
| Barium        | ppm           | <b>3</b>       | 0            | <br> |
| Boron         | ppm           | <b>142</b>     | 257          | <br> |

## Diagnosis

Resample at the next service interval to monitor. All component wear rates are normal. There is no indication of any contamination in the oil. The condition of the oil is acceptable for the time in service.