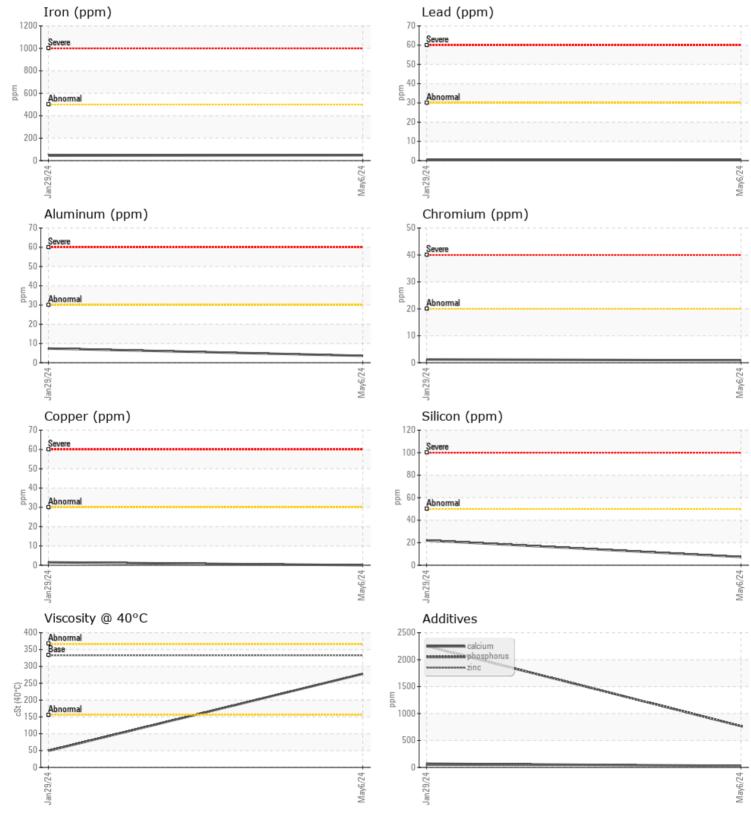

## CONSTRUCTION EQUIPMENT 715079 RENTALS VOLVO A25G 752922 - DROP BOX

 Sample No:
 VCP451235

 Oil Type:
 VOLVO PREMIUM GEAR OIL 85W-140 GL-5

VOLVO

Job No:

715079 RENTALS

| SAMPLE INFORMATION |     |              |             |  |  |
|--------------------|-----|--------------|-------------|--|--|
| Sample Number      |     | VCP451235    | VCP436608   |  |  |
| Sample Date        |     | 06 May 2024  | 29 Jan 2024 |  |  |
| Machine Hours      |     | 1092         | 549         |  |  |
| Oil Hours          |     | 0            | 0           |  |  |
| Oil Changed        |     | Changed      | Changed     |  |  |
| Sample Status      |     | NORMAL       | ATTENTION   |  |  |
|                    |     |              |             |  |  |
| OIL CONDITION      |     |              |             |  |  |
| Visc @ 40°C        | cSt | 278          | 49.1        |  |  |
| CONTAMINATION      |     |              |             |  |  |
| Water              | %   | NEG          | NEG         |  |  |
| Silicon            | ppm | 7            | 22          |  |  |
| Sodium             | ppm | 3            | 4           |  |  |
| Potassium          | ppm | 0            | 3           |  |  |
|                    |     |              |             |  |  |
| WEAR METALS        |     |              |             |  |  |
| Iron               | ppm | 48           | 45          |  |  |
| Copper             | ppm | 0            | 2           |  |  |
| Lead               | ppm | <b>  </b> <1 | <b></b> < 1 |  |  |
| Tin                | ppm | 0            | <b></b> <1  |  |  |
| Aluminum           | ppm | 4            | 7           |  |  |
| Chromium           | ppm | <b>□</b> <1  | 1           |  |  |
| Molybdenum         | ppm | 3            | 4           |  |  |
| Nickel             | ppm | 0            | <b></b> <1  |  |  |
| Titanium           | ppm | 0            | <1          |  |  |
| Silver             | ppm | 0            | 0           |  |  |
|                    |     |              |             |  |  |

## Diagnosis

Resample at the next service interval to monitor.All component wear rates are normal. There is no indication of any contamination in the oil. The condition of the oil is acceptable for the time in service.

Vanadium

Manganese

ppm

ppm

<1

0

**ADDITIVES** Calcium 30 69 ppm Magnesium 5 ppm 1 34 42 Zinc ppm Phosphorus 767 2252 ppm Barium ppm 0 🔲 0 **40** Boron ppm 207

2

## **CONSTRUCTION EQUIPMENT**

GRAPHS

VOLVO

Report Id: VOLVO0096 [WUSCAR] 06174233 (Generated: 05/13/2024 10:04:13) Rev: 1

Contact/Location: Robert LaPlante - VOLVO0096