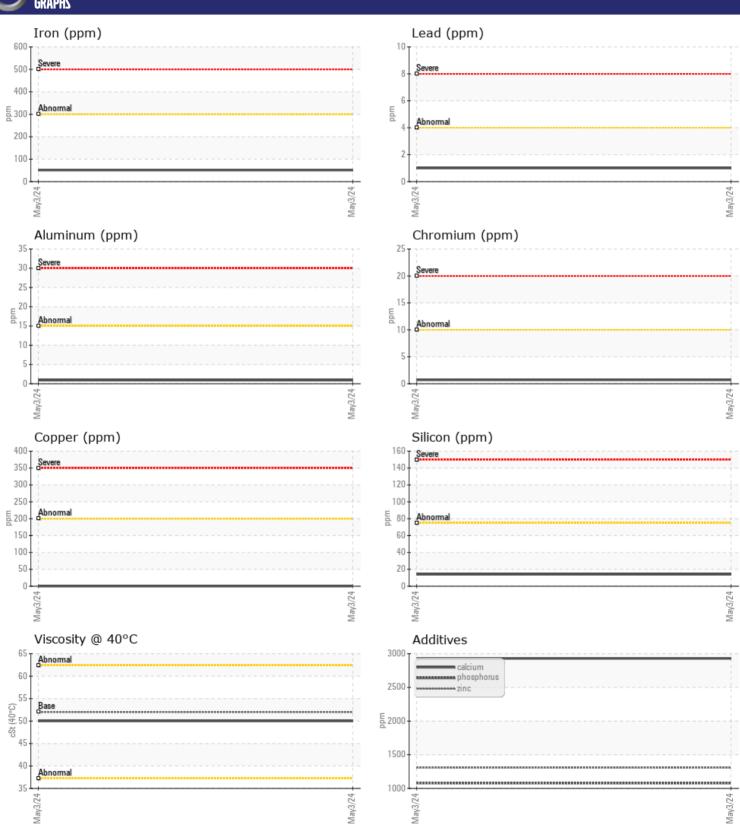

## CONSTRUCTION EQUIPMENT 714896 IAA VOLVO L90H 623908 - FRONT AXLE

Sample No: VCP449819

Oil Type: VOLVO WET BRAKE TRANSAXLE OIL

**Job No:** 714896 IAA

| SAMPLE        | INFORMATIO    | N              |       |  |
|---------------|---------------|----------------|-------|--|
| Sample Number |               | VCP449819      | <br>  |  |
| Sample Date   |               | 03 May 2024    | <br>  |  |
| Machine Hours |               | 7226           | <br>  |  |
| Oil Hours     |               | 0              | <br>  |  |
| Oil Changed   |               | Changed        | <br>  |  |
| Sample Status |               | NORMAL         | <br>  |  |
|               |               |                |       |  |
| VOLVO         | DITION        |                |       |  |
| OIL CON       |               |                | <br>- |  |
| Visc @ 40°C   | cSt           | <b>50.0</b>    | <br>  |  |
| VOLVO         |               |                |       |  |
| CONTAN        | INATION       |                |       |  |
| Water         | %             | NEG            | <br>  |  |
| Silicon       | ppm           | ■14            | <br>  |  |
| Sodium        | ppm           | <b>■</b> 6     | <br>  |  |
| Potassium     | ppm           | ■0             | <br>  |  |
| Totassiam     | ррпп          |                |       |  |
| VOLVO         |               |                |       |  |
| WEAR N        | <b>TETALS</b> |                |       |  |
| Iron          | ppm           | <b>■</b> 51    | <br>  |  |
| Copper        | ppm           | <b>■</b> 0     | <br>  |  |
| Lead          | ppm           | <b>1</b>       | <br>  |  |
| Tin           | ppm           | <b>■</b> 0     | <br>  |  |
| Aluminum      | ppm           | <b>■&lt;1</b>  | <br>  |  |
| Chromium      | ppm           | <b>■&lt;1</b>  | <br>  |  |
| Molybdenum    | ppm           | ■8             | <br>  |  |
| Nickel        | ppm           | <b>■</b> 0     | <br>  |  |
| Titanium      | ppm           | 0              | <br>  |  |
| Silver        | ppm           | 0              | <br>  |  |
| Manganese     | ppm           | <b>1</b>       | <br>  |  |
| Vanadium      | ppm           | 0              | <br>  |  |
| VOLVO         |               |                | <br>  |  |
| ADDITIV       | ZES           |                |       |  |
| Calcium       |               | <b>2929</b>    | <br>  |  |
| Magnesium     | ppm           | 73             | <br>  |  |
| Zinc          | ppm           | ■1308          | <br>  |  |
| Phosphorus    | ppm           | ■ 1079         | <br>  |  |
| Barium        | ppm           | ■ 1079<br>■ <1 | <br>  |  |
| Boron         | ррт           | ■ 107          | <br>  |  |
| DOTOTI        | ppm           | <b>107</b>     |       |  |

## Diagnosis

Resample at the next service interval to monitor. All component wear rates are normal. There is no indication of any contamination in the oil. The condition of the oil is acceptable for the time in service.