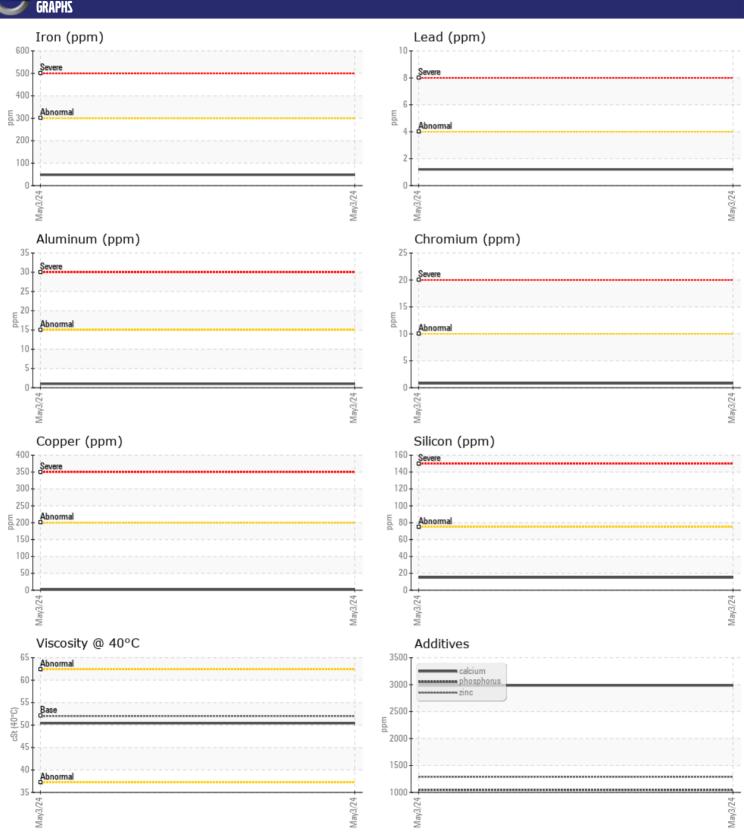

## CONSTRUCTION EQUIPMENT 714896 IAA VOLVO L90H 623908 - REAR AXLE

Sample No: VCP449817

Oil Type: VOLVO WET BRAKE TRANSAXLE OIL

**Job No:** 714896 IAA

| VOLVO          | INFORMATION | V            |      |   |
|----------------|-------------|--------------|------|---|
|                | INFORMATIO  | N .          |      | _ |
| Sample Number  |             | VCP449817    | <br> |   |
| Sample Date    |             | 03 May 2024  | <br> |   |
| Machine Hours  |             | 7226         | <br> |   |
| Oil Hours      |             | 0            | <br> |   |
| Oil Changed    |             | Changed      | <br> |   |
| Sample Status  |             | NORMAL       | <br> |   |
|                |             |              |      |   |
| OIL CON        | DITION      |              |      |   |
|                |             |              | <br> |   |
| Visc @ 40°C    | cSt         | <b>50.4</b>  | <br> |   |
| VOLVO          |             |              |      |   |
| CONTAM         | IINATION    |              |      |   |
| Water          | %           | NEG          | <br> |   |
|                |             |              |      |   |
| Silicon        | ppm         | <b>■</b> 15  | <br> |   |
| Sodium         | ppm         | <b>6</b>     | <br> |   |
| Potassium      | ppm         | ■0           | <br> |   |
| VOLVO          |             |              |      |   |
| WEAR M         | IETALS      |              |      |   |
| Iron           | ppm         | <b>□</b> 48  | <br> |   |
| Copper         | ppm         | <b>2</b>     | <br> |   |
| Lead           |             | <b>1</b>     | <br> |   |
| Tin            | ppm         |              | <br> |   |
| Aluminum       | ppm         | <b>1</b>     | <br> |   |
| Chromium       | ppm         | <b></b>      | <br> |   |
|                | ppm         | <b>8</b>     | <br> |   |
| Molybdenum     | ppm         | _            |      |   |
| Nickel         | ppm         | 0            | <br> |   |
| Titanium       | ppm         | 0            | <br> |   |
| Silver         | ppm         | 0            | <br> |   |
| Manganese      | ppm         | <b>1</b>     | <br> |   |
| Vanadium       | ppm         | 0            | <br> |   |
| VOLVO          |             |              |      |   |
| <b>ADDITIV</b> | ES          |              |      |   |
| Calcium        | ppm         | 2985         | <br> |   |
| Magnesium      | ppm         | 74           | <br> |   |
| Zinc           | ppm         | <b>■1288</b> | <br> |   |
| Phosphorus     |             | 1047         | <br> |   |
| Barium         | ppm         | _            | <br> |   |
|                | ppm         | <1           |      |   |
| Boron          | ppm         | <b>108</b>   | <br> |   |

## Diagnosis

F: (407)659-8720

Resample at the next service interval to monitor. All component wear rates are normal. There is no indication of any contamination in the oil. The condition of the oil is acceptable for the time in service.