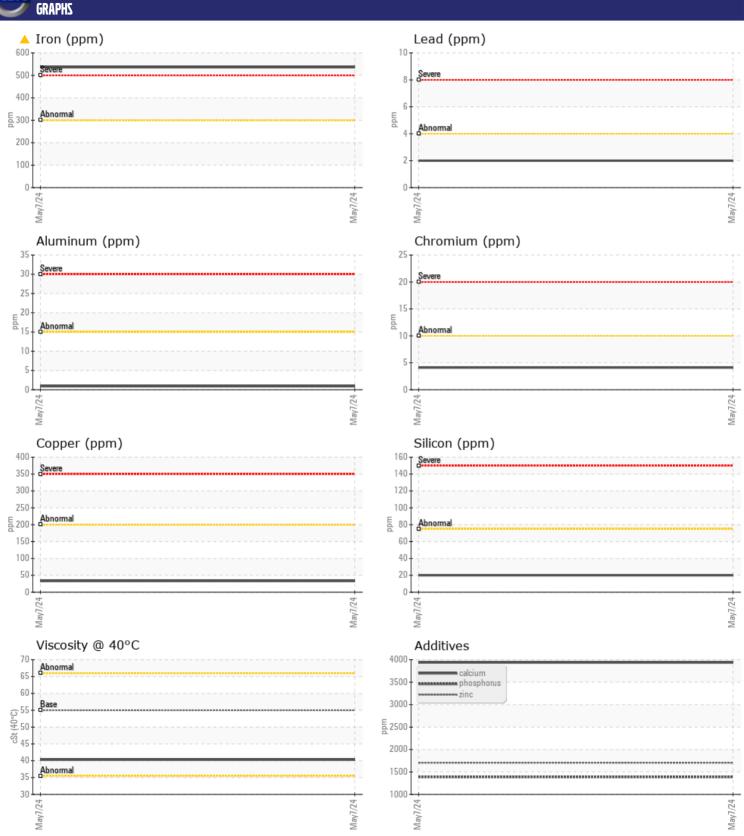

## CONSTRUCTION EQUIPMENT 54937 WM VOLVO L90H 626204 - REAR AXLE

Sample No: VCP430347

Oil Type: VOLVO WB 102

Job No: 54937 WM

| VOLVO CAMPI   | E INFORMATIOI | M            |      |  |
|---------------|---------------|--------------|------|--|
| Sample Number | L INI UMMATIU | VCP430347    | <br> |  |
| Sample Number |               | 07 May 2024  | <br> |  |
| Machine Hours |               | 1435         | <br> |  |
| Oil Hours     |               | 0            | <br> |  |
| Oil Changed   |               | Changed      | <br> |  |
| Sample Status |               | NORMAL       | <br> |  |
| Sample Status |               | NORWAL       |      |  |
| VOLVO         |               |              |      |  |
| OIL CON       | IDITION       |              |      |  |
| Visc @ 40°C   | cSt           | <b>40.3</b>  | <br> |  |
|               |               |              |      |  |
| LUNTA         | MINATION      |              |      |  |
| _             |               |              |      |  |
| Water         | %             | NEG          | <br> |  |
| Silicon       | ppm           | ■20          | <br> |  |
| Sodium        | ppm           | ■11          | <br> |  |
| Potassium     | ppm           | <b>■1</b>    | <br> |  |
| VOLVO         |               |              |      |  |
| WEAR I        | METALS        |              |      |  |
| Iron          | ppm           | <u>▲</u> 536 | <br> |  |
| Copper        | ppm           | ■33          | <br> |  |
| Lead          | ppm           | <b>2</b>     | <br> |  |
| Tin           |               | ■3           | <br> |  |
| Aluminum      | ppm           | <b>■</b> <1  | <br> |  |
| Chromium      | ppm           | <b>4</b>     | <br> |  |
| Molybdenum    | ppm           | <b>9</b>     | <br> |  |
| Nickel        | ppm           | <b>1</b>     | <br> |  |
| Titanium      | ppm           | 0            | <br> |  |
| Silver        | ppm           | 0            | <br> |  |
| Manganese     | ppm           | <b>■10</b>   | <br> |  |
| Vanadium      |               | 0            | <br> |  |
| variaulum     | ppm           | U            | <br> |  |
| VOLVO         |               |              |      |  |
| ADDITIV       | VES           |              |      |  |
| Calcium       | ppm           | ■3937        | <br> |  |
| Magnesium     | ppm           | <b>13</b>    | <br> |  |
| Zinc          | ppm           | <b>1705</b>  | <br> |  |
| Phosphorus    | ppm           | <b>1389</b>  | <br> |  |
| Barium        | ppm           | <u> </u>     | <br> |  |
| Boron         | ppm           | <b>134</b>   | <br> |  |
|               |               |              |      |  |

## Diagnosis

Resample at the next service interval to monitor. All component wear rates are normal. There is no indication of any contamination in the oil. The condition of the oil is acceptable for the time in service.