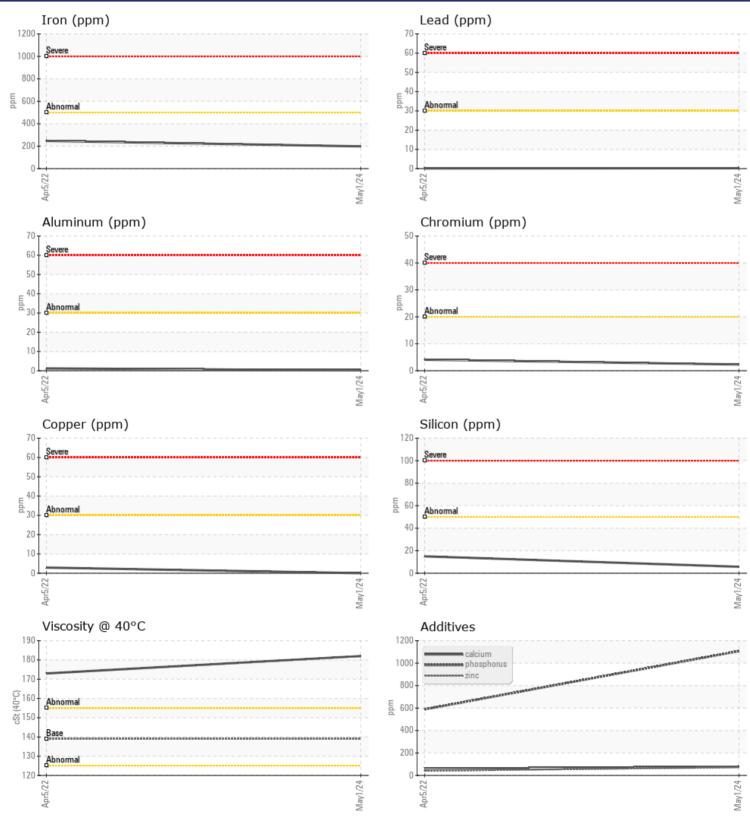

### CAMPLE INFORMATION

VOLVO

|               | INFURMATION | l.           |             |   |            |
|---------------|-------------|--------------|-------------|---|------------|
| Sample Number | -           | VCP395701    | VCP360528   |   |            |
| Sample Date   |             | 01 May 2024  | 05 Apr 2022 |   |            |
| Machine Hours |             | 4998         | 2320        |   |            |
| Oil Hours     |             | 1000         | 1000        |   |            |
| Oil Changed   |             | Changed      | Changed     |   |            |
| Sample Status |             | NORMAL       | NORMAL      |   |            |
|               |             |              |             |   |            |
| OIL CONE      |             |              |             |   |            |
|               |             |              |             | - | <u>.</u> . |
| Visc @ 40°C   | cSt         | <b>182</b>   | 173         |   |            |
| VOLVO         |             |              |             |   |            |
| CONTAM        | INATION     |              |             |   |            |
| Water         | %           | NEG          | NEG         |   |            |
| Silicon       | ppm         | 6            | 15          |   |            |
| Sodium        | ppm         | <b>□</b> <1  | 0           |   |            |
| Potassium     | ppm         | 0            | 1           |   |            |
|               |             |              |             |   |            |
| VOLVO         | FTALC       |              |             |   |            |
| VEAR M        | ETALS       |              |             |   |            |
| Iron          | ppm         | <b>198</b>   | 247         |   |            |
| Copper        | ppm         | 0            | 3           |   |            |
| Lead          | ppm         | <b>  </b> <1 | <b></b> < 1 |   |            |
| Tin           | ppm         | 0            | 0           |   |            |
| Aluminum      | ppm         | <b>□</b> <1  | 1           |   |            |
| Chromium      | ppm         | 2            | 4           |   |            |
| Molybdenum    | ppm         | <b>7</b>     | 14          |   |            |
| Nickel        | ppm         | 2            | 0           |   |            |
| Titanium      | ppm         | 0            | 0           |   |            |
| Silver        | ppm         | 0            | 0           |   |            |
| Manganese     | ppm         | <b>1</b>     | 3           |   |            |
| Vanadium      | ppm         | 0            | 0           |   |            |
|               |             |              |             |   |            |

#### Diagnosis

Resample at the next service interval to monitor.All component wear rates are normal. There is no indication of any contamination in the oil. The condition of the oil is acceptable for the time in service.

| vui | laulum |  |
|-----|--------|--|
| 1   |        |  |
| //  |        |  |
| -   |        |  |

| ADDITIV    | /ES |             |     |      |
|------------|-----|-------------|-----|------|
| Calcium    | ppm | 78          | 58  | <br> |
| Magnesium  | ppm | <b>1</b>    | 2   | <br> |
| Zinc       | ppm | 72          | 40  | <br> |
| Phosphorus | ppm | <b>1107</b> | 588 | <br> |
| Barium     | ppm | 0           | 0   | <br> |
| Boron      | ppm | <b>171</b>  | 43  | <br> |

## **CONSTRUCTION EQUIPMENT**

GRAPHS

VOLVO

Report Id: VOLVO8770 [WUSCAR] 06174268 (Generated: 05/10/2024 11:56:27) Rev: 1

Contact/Location: TONY PAYAN - VOLVO8770