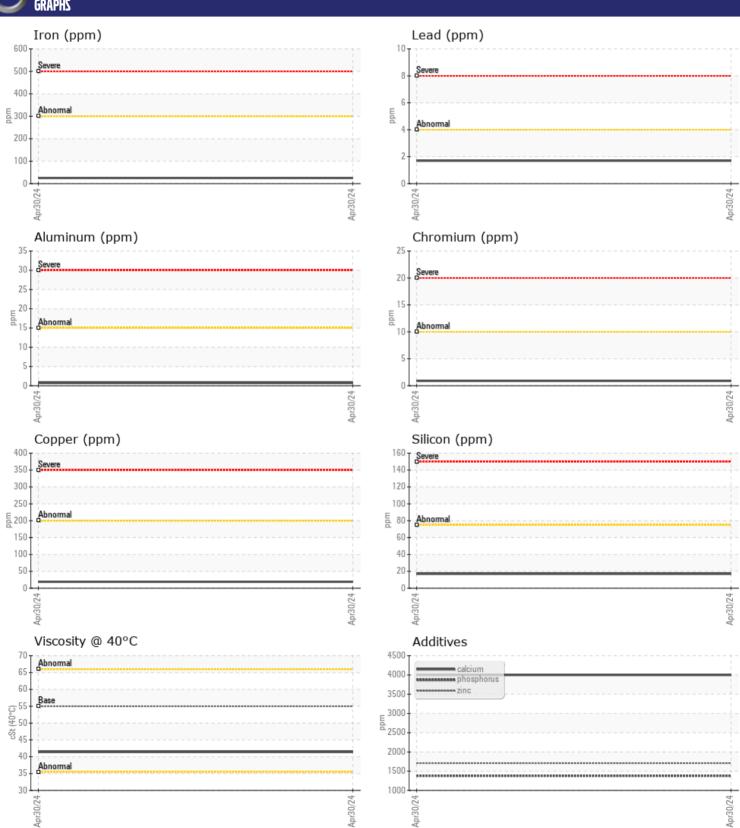

# CONSTRUCTION EQUIPMENT SW-33847-2 IAA OGDEN VOLVO L90H 627257 - REAR AXLE

Sample No: VCP319258 Oil Type: VOLVO WB 102

Job No: **SW-33847-2 IAA OGDEN** 

| VOLVO         | INFORMATIO | N             |      |  |
|---------------|------------|---------------|------|--|
|               | INFURMATIU |               |      |  |
| Sample Number |            | VCP319258     | <br> |  |
| Sample Date   |            | 30 Apr 2024   | <br> |  |
| Machine Hours |            | 1020          | <br> |  |
| Oil Hours     |            | 1020          | <br> |  |
| Oil Changed   |            | Changed       | <br> |  |
| Sample Status |            | NORMAL        | <br> |  |
| VOLVO         |            |               |      |  |
| OIL CON       | NITINN     |               |      |  |
| Visc @ 40°C   | cSt        | = 44.4        | <br> |  |
|               | CST        | <b>41.4</b>   | <br> |  |
| VOLVO         |            |               |      |  |
| CONTAN        | MINATION   |               |      |  |
| Water         | %          | NEG           | <br> |  |
| Silicon       | ppm        | <b>17</b>     | <br> |  |
| Sodium        | ppm        | <b>2</b>      | <br> |  |
| Potassium     | ppm        | <u> </u>      | <br> |  |
|               | PP         |               |      |  |
| VOLVO         |            |               |      |  |
| WEAR N        | NE I ALS   |               |      |  |
| Iron          | ppm        | <b>25</b>     | <br> |  |
| Copper        | ppm        | <b>19</b>     | <br> |  |
| Lead          | ppm        | <b>2</b>      | <br> |  |
| Tin           | ppm        | <b>1</b>      | <br> |  |
| Aluminum      | ppm        | <b>□</b> <1   | <br> |  |
| Chromium      | ppm        | <b>■&lt;1</b> | <br> |  |
| Molybdenum    | ppm        | <b>■&lt;1</b> | <br> |  |
| Nickel        | ppm        | <b>■</b> 0    | <br> |  |
| Titanium      | ppm        | 0             | <br> |  |
| Silver        | ppm        | 0             | <br> |  |
| Manganese     | ppm        | <b>2</b>      | <br> |  |
| Vanadium      | ppm        | 0             | <br> |  |
|               |            |               |      |  |
| ADDITIV       | /ES        |               |      |  |
| Calcium       | ppm        | <b>4000</b>   | <br> |  |
| Magnesium     | ppm        | ■9            | <br> |  |
| Zinc          | ppm        | <b>1708</b>   | <br> |  |
| Phosphorus    | ppm        | ■1380         | <br> |  |
| Barium        | ppm        | <b>1</b> <1   | <br> |  |
| -             | E.E        |               |      |  |

### Diagnosis

Resample at the next service interval to monitor.All component wear rates are normal. There is no indication of any contamination in the oil. The condition of the oil is acceptable for the time in service.