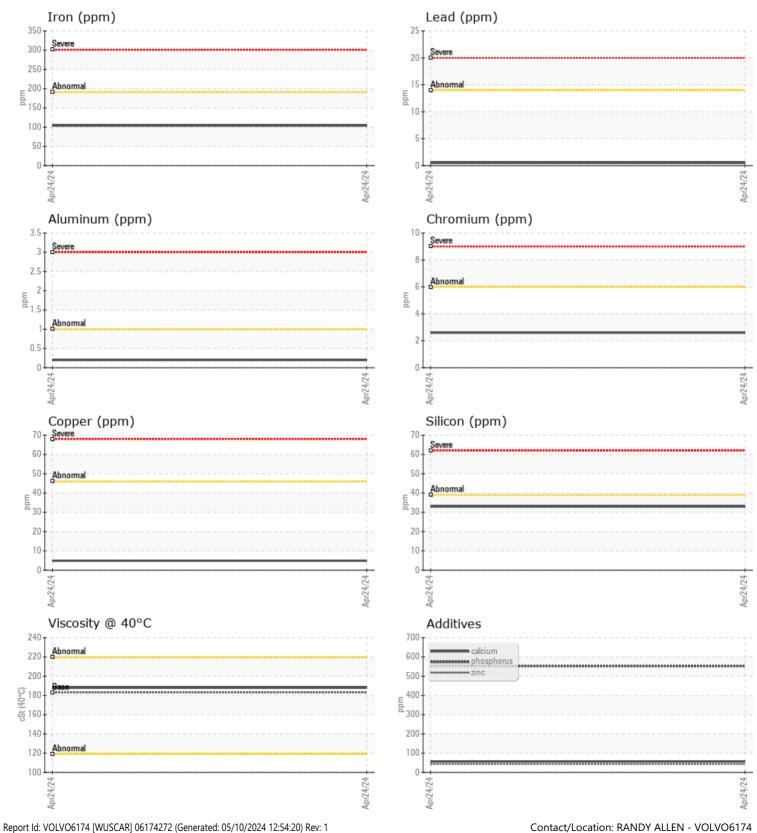

## SAMPLE INFORMATION VCP388316 Sample Number Sample Date 24 Apr 2024 Machine Hours 2749 Oil Hours 0 Oil Changed N/A NORMAL Sample Status **OIL CONDITION** Visc @ 40°C cSt 188 CONTAMINATION Water % NEG 33 Silicon ppm Sodium 1 🔲 ppm Potassium ppm 0 WEAR METALS

| Iron       | ppm | <b>104</b> | <br> |  |
|------------|-----|------------|------|--|
| Copper     | ppm | 5          | <br> |  |
| Lead       | ppm | <b></b> <1 | <br> |  |
| Tin        | ppm | 0          | <br> |  |
| Aluminum   | ppm | <b></b> <1 | <br> |  |
| Chromium   | ppm | 3          | <br> |  |
| Molybdenum | ppm | 7          | <br> |  |
| Nickel     | ppm | 0          | <br> |  |
| Titanium   | ppm | 0          | <br> |  |
| Silver     | ppm | 0          | <br> |  |
| Manganese  | ppm | <b>16</b>  | <br> |  |
| Vanadium   | ppm | 0          | <br> |  |
|            |     |            |      |  |

ADDITIVES Calcium ppm 56

| Magnesium  | ppm | 2         | <br> |  |
|------------|-----|-----------|------|--|
| Zinc       | ppm | <b>43</b> | <br> |  |
| Phosphorus | ppm | 553       | <br> |  |
| Barium     | ppm | 7         | <br> |  |
| Boron      | ppm | 88        | <br> |  |