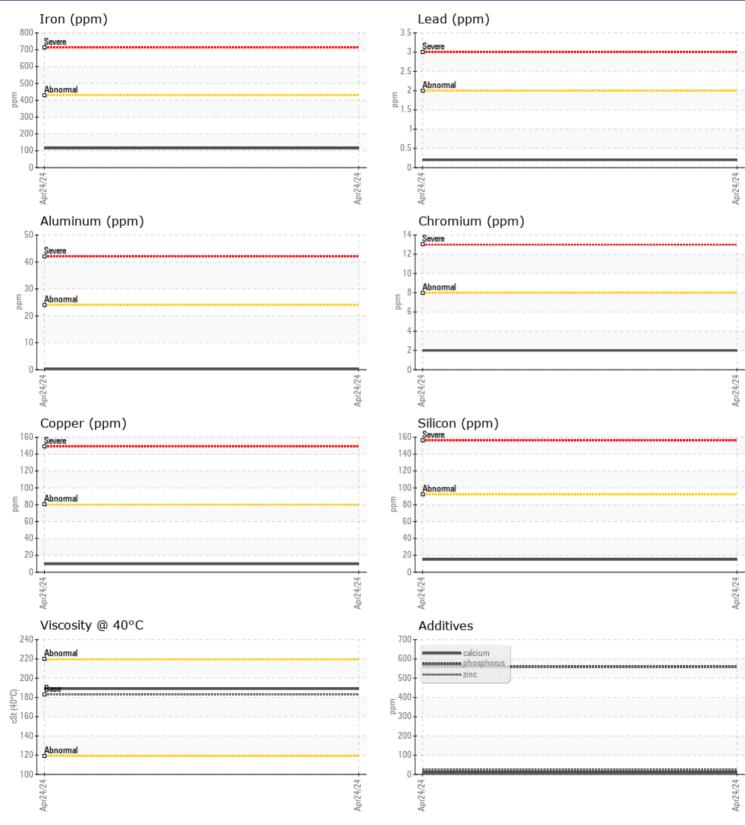

#### SAMPLE INFORMATION VCP388312 Sample Number Sample Date 24 Apr 2024 Machine Hours 2749 Oil Hours 0 Oil Changed N/A NORMAL Sample Status

189

0°C

| Visc | @ | 4( |
|------|---|----|
|      |   | ŝ  |
| Voi  |   |    |

| CONTAM    | IINATION |            |      |   |
|-----------|----------|------------|------|---|
| Water     | %        | NEG        | <br> | - |
| Silicon   | ppm      | <b>1</b> 5 | <br> | - |
| Sodium    | ppm      | □<1        | <br> | - |
| Potassium | ppm      | 0          | <br> | - |

| WEAR N     | AETALS |            |      |  |
|------------|--------|------------|------|--|
| WEAR I     | METALS |            |      |  |
| Iron       | ppm    | 🔲 115      | <br> |  |
| Copper     | ppm    | <b>10</b>  | <br> |  |
| Lead       | ppm    | <b></b> <1 | <br> |  |
| Tin        | ppm    | 0          | <br> |  |
| Aluminum   | ppm    | ■ <1       | <br> |  |
| Chromium   | ppm    | 2          | <br> |  |
| Molybdenum | ppm    | 0          | <br> |  |
| Nickel     | ppm    | 0          | <br> |  |
| Titanium   | ppm    | 0          | <br> |  |
| Silver     | ppm    | 0          | <br> |  |
| Manganese  | ppm    | 4          | <br> |  |
| Vanadium   | nnm    | 0          | <br> |  |

| ADDITI     | VES |            |      |  |
|------------|-----|------------|------|--|
| Calcium    | ppm | <b>10</b>  | <br> |  |
| Magnesium  | ppm |            | <br> |  |
| Zinc       | ppm | 24         | <br> |  |
| Phosphorus | ppm | 559        | <br> |  |
| Barium     | ppm | <b>1</b> 6 | <br> |  |
| Boron      | ppm | 99         | <br> |  |