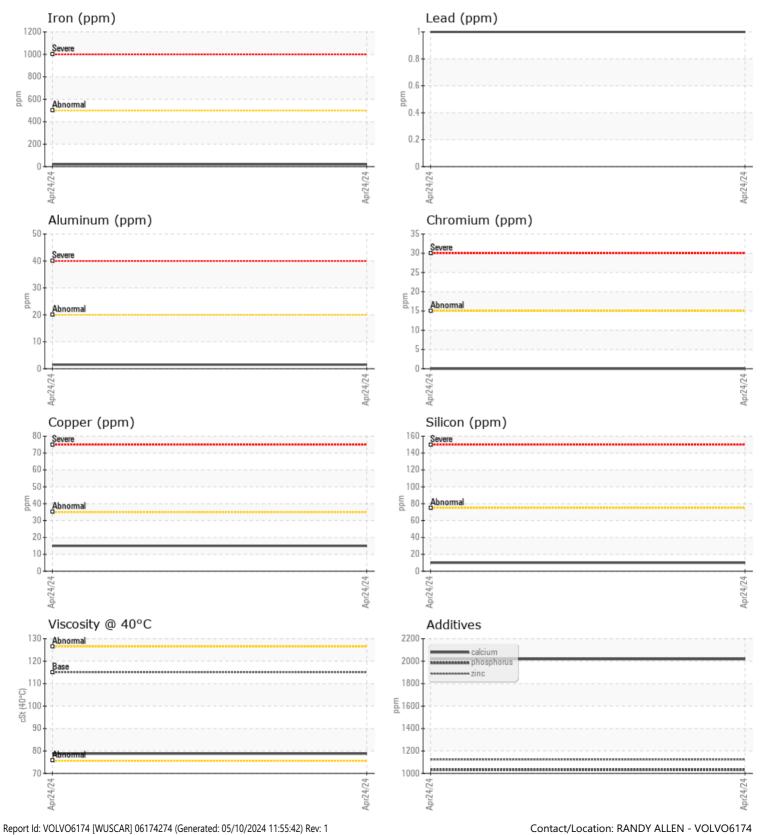

#### SAMPLE INFORMATION VCP388299 Sample Number Sample Date 24 Apr 2024 Machine Hours 2749 Oil Hours 0 Oil Changed Not Changd NORMAL Sample Status **OIL CONDITION** Visc @ 40°C cSt 78.8 CONTAMINATION Water % NEG 10 Silicon ppm Sodium 3 ppm Potassium ppm 1 WEAR METALS

| Iron       | ppm | 20         | <br> |  |
|------------|-----|------------|------|--|
| Copper     | ppm | <b>15</b>  | <br> |  |
| Lead       | ppm | 1          | <br> |  |
| Tin        | ppm | 0          | <br> |  |
| Aluminum   | ppm | 2          | <br> |  |
| Chromium   | ppm | 0          | <br> |  |
| Molybdenum | ppm | <b>1</b> 3 | <br> |  |
| Nickel     | ppm | 0          | <br> |  |
| Titanium   | ppm | 55         | <br> |  |
| Silver     | ppm | 0          | <br> |  |
| Manganese  | ppm | <b></b> <1 | <br> |  |
| Vanadium   | ppm | <1         | <br> |  |

| Calcium    | ppm | 2018        |  |  |  |  |  |
|------------|-----|-------------|--|--|--|--|--|
| Magnesium  | ppm | 360         |  |  |  |  |  |
| Zinc       | ppm | 1123        |  |  |  |  |  |
| Phosphorus | ppm | <b>1032</b> |  |  |  |  |  |
| Barium     | ppm | <b>1</b>    |  |  |  |  |  |
| Boron      | ppm | 137         |  |  |  |  |  |

# **CONSTRUCTION EQUIPMENT**

GRAPHS

VOLVO