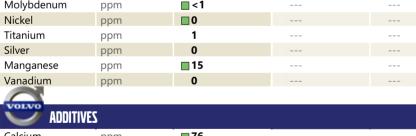

## SAMPLE INFORMATION VCP388317 Sample Number Sample Date 24 Apr 2024 Machine Hours 2749 Oil Hours 0 Oil Changed N/A ABNORMAL Sample Status **OIL CONDITION** Visc @ 40°C cSt 180 CONTAMINATION Water % NEG Silicon **42** ppm Sodium 2 ppm Potassium ppm 1 WEAR METALS 104 Iron ppm Copper ppm 5 Lead ppm **||** <1 Tin ppm 0 🔲 Aluminum ppm 4 Chromium 2 ppm Molybdenum ■ <1 ppm Nickel 0 ppm Titanium 1 ppm

| Calcium    | ppm | <b>76</b> | <br> |  |
|------------|-----|-----------|------|--|
| Magnesium  | ppm | 6         | <br> |  |
| Zinc       | ppm | <b>47</b> | <br> |  |
| Phosphorus | ppm | 557       | <br> |  |
| Barium     | ppm | 6         | <br> |  |
| Boron      | ppm | 86        | <br> |  |