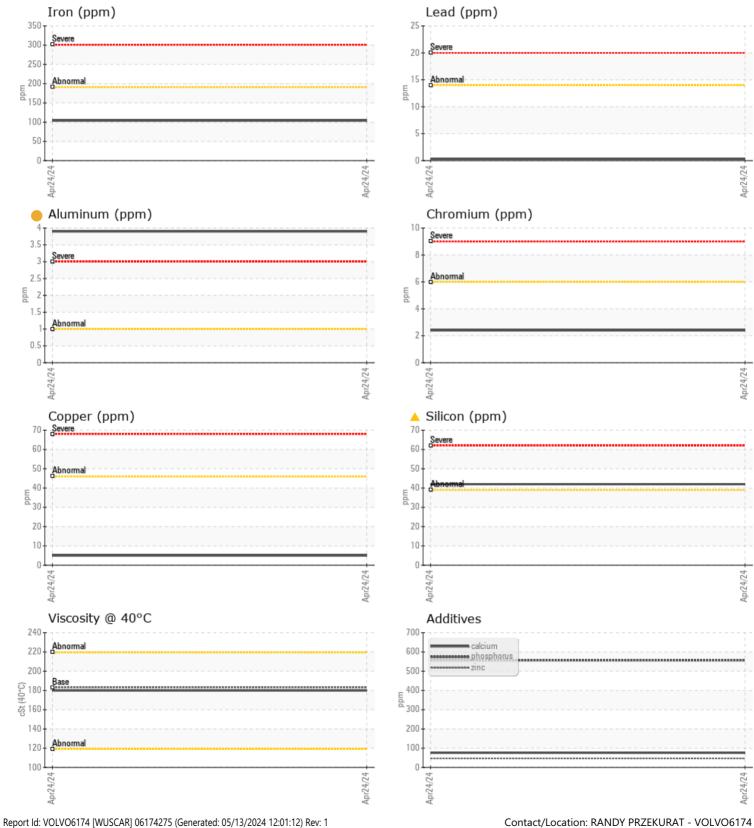

## SAMPLE INFORMATION VCP388317 Sample Number Sample Date 24 Apr 2024 Machine Hours 2749 Oil Hours 0 Oil Changed N/A ABNORMAL Sample Status **OIL CONDITION** Visc @ 40°C cSt 180 CONTAMINATION Water % NEG Silicon **42** ppm Sodium 2 ppm Potassium ppm 1 WEAR METALS 104 Iron ppm Copper ppm 5 Lead ppm **||** <1 Tin ppm 0 🔲 Aluminum ppm 4 Chromium 2 ppm Molybdenum ■ <1 ppm Nickel 0 ppm Titanium 1 ppm

| Calcium    | ppm | <b>76</b> | <br> |  |
|------------|-----|-----------|------|--|
| Magnesium  | ppm | 6         | <br> |  |
| Zinc       | ppm | <b>47</b> | <br> |  |
| Phosphorus | ppm | 557       | <br> |  |
| Barium     | ppm | 6         | <br> |  |
| Boron      | ppm | 86        | <br> |  |

## Diagnosis

We advise that you check all areas where dirt can enter the system. Resample at the next service interval to monitor.All component wear rates are normal. Elemental levels of silicon (Si) and aluminum (Al) indicate alumina-silicate (coarse dirt) ingress. The condition of the oil is acceptable for the time in service.