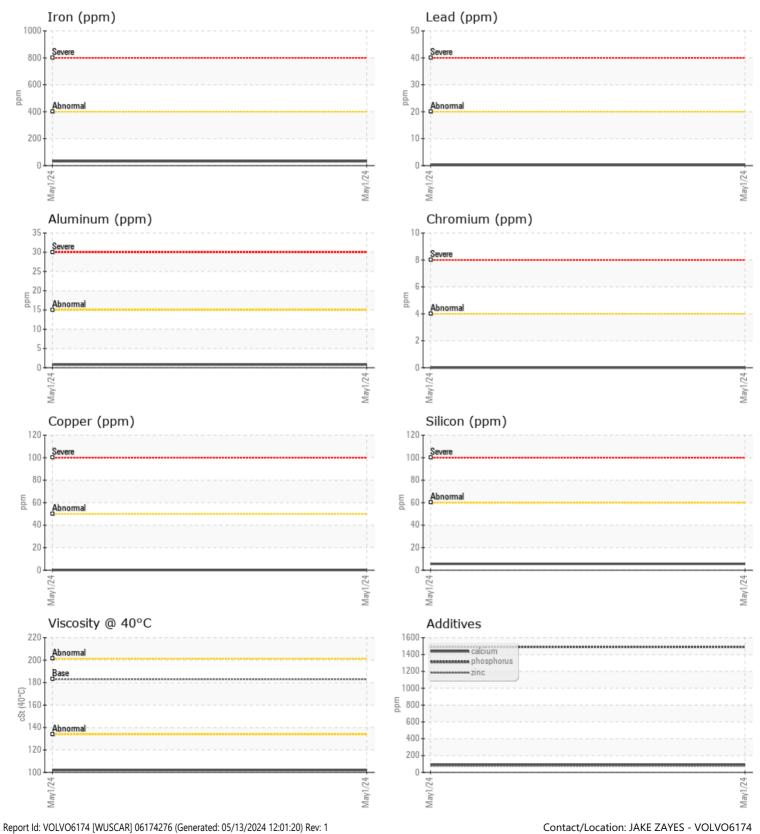

Boron

|               | E INFORMATION |              |      |                                                                                 |
|---------------|---------------|--------------|------|---------------------------------------------------------------------------------|
| Sample Number |               | VCP395788    | <br> |                                                                                 |
| Sample Date   |               | 01 May 2024  | <br> | <br>ARNOLD MACHINERY COMPANY                                                    |
| Machine Hours |               | 8806         | <br> | <br>4323 EAST WINSLOW AVENUE                                                    |
| Oil Hours     |               | 0            | <br> | <br>PHOENIX, AZ                                                                 |
| Oil Changed   |               | N/A          | <br> | <br>US 85040                                                                    |
| Sample Status |               | NORMAL       | <br> | <br>Contact: JAKE ZAYES                                                         |
| Sample Status |               | NORMAL       |      | jzayes@arnoldmachinery.com                                                      |
| VOLVO         |               |              |      | T: (602)414-1900                                                                |
| VIL CON       | DITION        |              |      | F: (602)414-1904                                                                |
| Visc @ 40°C   | cSt           | <b>102</b>   | <br> | <br>(                                                                           |
| VOLVO         |               |              |      | Diagnosis                                                                       |
| CONTAN        | MINATION      |              |      | -                                                                               |
| Water         | %             | NEG          | <br> | <br>Resample at the next service interva                                        |
| Silicon       |               |              | <br> | <br>to monitor.All component wear rate<br>are normal. There is no indication of |
| Sodium        | ppm           |              |      | <br>any contamination in the oil. The                                           |
|               | ppm           | 3            | <br> | <br>condition of the oil is acceptable for                                      |
| Potassium     | ppm           |              | <br> | <br>the time in service.                                                        |
| VOLVO         |               |              |      |                                                                                 |
| VEAR N        | <b>IETALS</b> |              |      |                                                                                 |
| Iron          | ppm           | 32           | <br> |                                                                                 |
| Copper        | ppm           |              | <br> |                                                                                 |
| Lead          | ppm           | <b>  </b> <1 | <br> |                                                                                 |
| Tin           | ppm           | 0            | <br> |                                                                                 |
| Aluminum      | ppm           | <b>■</b> <1  | <br> |                                                                                 |
| Chromium      | ppm           | 0            | <br> |                                                                                 |
| Molybdenum    | ppm           | <b></b> <1   | <br> |                                                                                 |
| Nickel        | ppm           | 0            | <br> |                                                                                 |
| Titanium      | ppm           | 0            | <br> |                                                                                 |
| Silver        | ppm           | 0            | <br> |                                                                                 |
| Manganese     | ppm           | ■<1          | <br> |                                                                                 |
| Vanadium      | ppm           | 0            | <br> |                                                                                 |
|               |               |              |      |                                                                                 |
|               | /ES           |              |      |                                                                                 |
| Calcium       | ppm           | 91           | <br> |                                                                                 |
| Magnesium     | ppm           | 5            | <br> |                                                                                 |
| Zinc          | ppm           | 78           | <br> |                                                                                 |
| Phosphorus    | ppm           | 1491         | <br> |                                                                                 |
| Barium        | ppm           | 0            | <br> |                                                                                 |
| D             | PPIII         |              |      |                                                                                 |