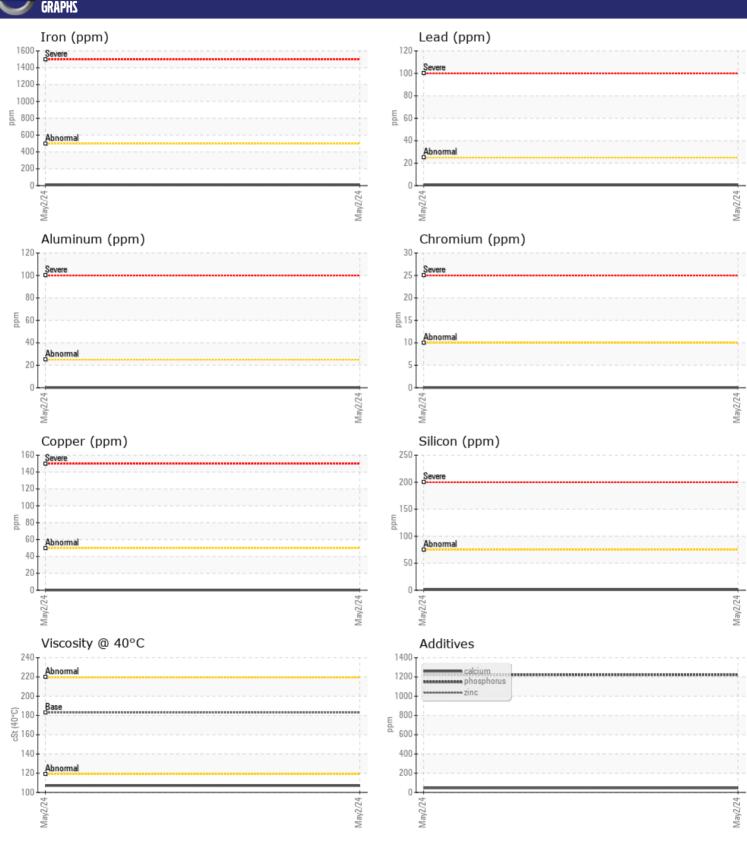

# CONSTRUCTION EQUIPMENT

Sample No: VCP382267

Oil Type: GEAR OIL SAE 90

Job No: RANGO

| SAMPLE        | INFORMATION |               |       |  |
|---------------|-------------|---------------|-------|--|
| Sample Number |             | VCP382267     | <br>  |  |
| Sample Date   |             | 02 May 2024   | <br>  |  |
| Machine Hours |             | 9449          | <br>  |  |
| Oil Hours     |             | 0             | <br>  |  |
| Oil Changed   |             | N/A           | <br>  |  |
| Sample Status |             | NORMAL        | <br>  |  |
|               |             |               |       |  |
| OIL CON       | NITION      |               |       |  |
|               |             |               | <br>_ |  |
| Visc @ 40°C   | cSt         | <b>107</b>    | <br>  |  |
| VOLVO         |             |               |       |  |
| CONTAN        | MINATION    |               |       |  |
| Water         | %           | NEG           | <br>  |  |
| Silicon       | ppm         | <b>■&lt;1</b> | <br>  |  |
| Sodium        | ppm         | ■0            | <br>  |  |
| Potassium     | ppm         | <b>□</b> 0    | <br>  |  |
|               | I. I.       |               |       |  |
| VOLVO         | AFTALC      |               |       |  |
| WEAR N        | NETAL2      |               |       |  |
| Iron          | ppm         | <b>11</b>     | <br>  |  |
| Copper        | ppm         | <b>■</b> 0    | <br>  |  |
| Lead          | ppm         | <b>■&lt;1</b> | <br>  |  |
| Tin           | ppm         | ■0            | <br>  |  |
| Aluminum      | ppm         | ■0            | <br>  |  |
| Chromium      | ppm         | ■0            | <br>  |  |
| Molybdenum    | ppm         | <b>1</b>      | <br>  |  |
| Nickel        | ppm         | ■0            | <br>  |  |
| Titanium      | ppm         | 0             | <br>  |  |
| Silver        | ppm         | 0             | <br>  |  |
| Manganese     | ppm         | ■0            | <br>  |  |
| Vanadium      | ppm         | 0             | <br>  |  |
| VOLVO         |             |               |       |  |
| ADDITIN       | IES         |               |       |  |
| Calcium       | ppm         | ■ 46          | <br>  |  |
| Magnesium     | ppm         | <b>5</b>      | <br>  |  |
| Zinc          | ppm         | ■40           | <br>  |  |
| Phosphorus    | ppm         | <b>1222</b>   | <br>  |  |
| Barium        | ppm         | <b>0</b>      | <br>  |  |
| Boron         | ppm         | <b>213</b>    | <br>  |  |
|               |             |               |       |  |

### Diagnosis

Resample at the next service interval to monitor. All component wear rates are normal. There is no indication of any contamination in the oil. The condition of the oil is acceptable for the time in service.