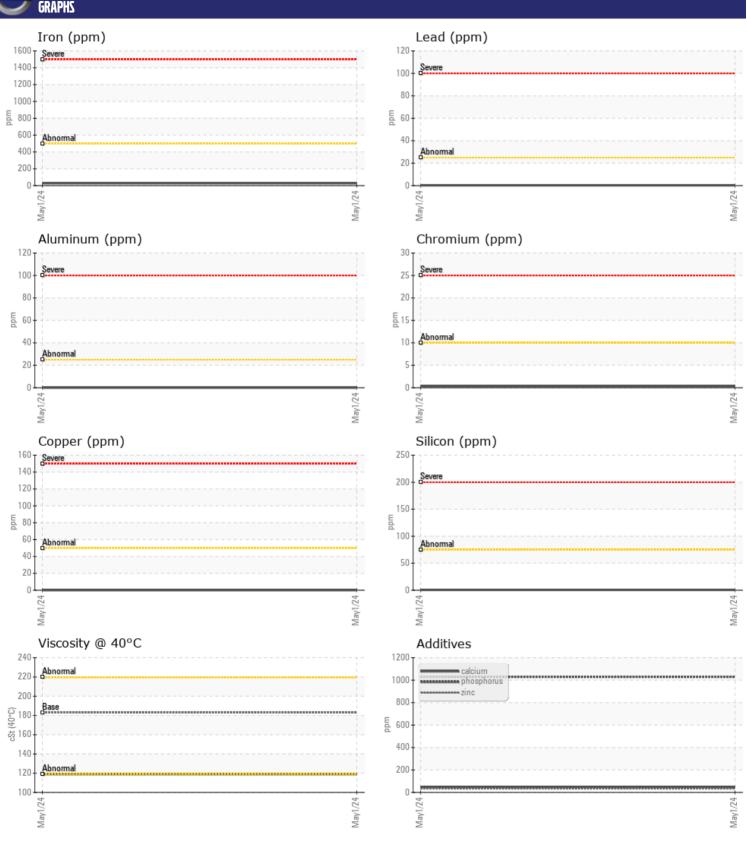

# CONSTRUCTION EQUIPMENT RANGO VOLVO A60H 340072 - REAR AXLE

Sample No: VCP388310

Oil Type: GEAR OIL SAE 90

Job No: RANGO

| SAMPLE        | INFORMATION |                |      |  |
|---------------|-------------|----------------|------|--|
| Sample Number |             | VCP388310      | <br> |  |
| Sample Date   |             | 01 May 2024    | <br> |  |
| Machine Hours |             | 8806           | <br> |  |
| Oil Hours     |             | 0              | <br> |  |
| Oil Changed   |             | N/A            | <br> |  |
| Sample Status |             | NORMAL         | <br> |  |
| Sample Status |             | NORIVIAL       | <br> |  |
| VOLVO         |             |                |      |  |
| OIL CON       | DITION      |                |      |  |
| Visc @ 40°C   | cSt         | <b>119</b>     | <br> |  |
|               |             | _              |      |  |
| VOLVO         | AIN A TION  |                | <br> |  |
| LUNIAN        | MINATION    |                |      |  |
| Water         | %           | NEG            | <br> |  |
| Silicon       | ppm         | <b>■&lt;1</b>  | <br> |  |
| Sodium        | ppm         | <b>■&lt;1</b>  | <br> |  |
| Potassium     | ppm         | ■0             | <br> |  |
|               |             |                |      |  |
| WEAR N        | AETAL C     |                |      |  |
| WEAK          | JE I ALS    |                |      |  |
| Iron          | ppm         | ■28            | <br> |  |
| Copper        | ppm         | ■0             | <br> |  |
| Lead          | ppm         | <b>■</b> <1    | <br> |  |
| Tin           | ppm         | ■0             | <br> |  |
| Aluminum      | ppm         | ■0             | <br> |  |
| Chromium      | ppm         | <b>■&lt;1</b>  | <br> |  |
| Molybdenum    | ppm         | <b>■ &lt;1</b> | <br> |  |
| Nickel        | ppm         | ■0             | <br> |  |
| Titanium      | ppm         | 0              | <br> |  |
| Silver        | ppm         | 0              | <br> |  |
| Manganese     | ppm         | <b>■&lt;1</b>  | <br> |  |
| Vanadium      | ppm         | 0              | <br> |  |
|               |             |                |      |  |
| ADDITIV       | VES         |                |      |  |
| Calcium       | ppm         | <b>48</b>      | <br> |  |
| Magnesium     |             | ■3             | <br> |  |
| Zinc          | ppm         | <b>■33</b>     | <br> |  |
| Phosphorus    | ppm         | ■ 1030         | <br> |  |
| Barium        | ppm         | <b>■</b> 1030  | <br> |  |
|               | ppm         |                |      |  |
| Boron         | ppm         | <b>148</b>     | <br> |  |

### Diagnosis

Resample at the next service interval to monitor. All component wear rates are normal. There is no indication of any contamination in the oil. The condition of the oil is acceptable for the time in service.