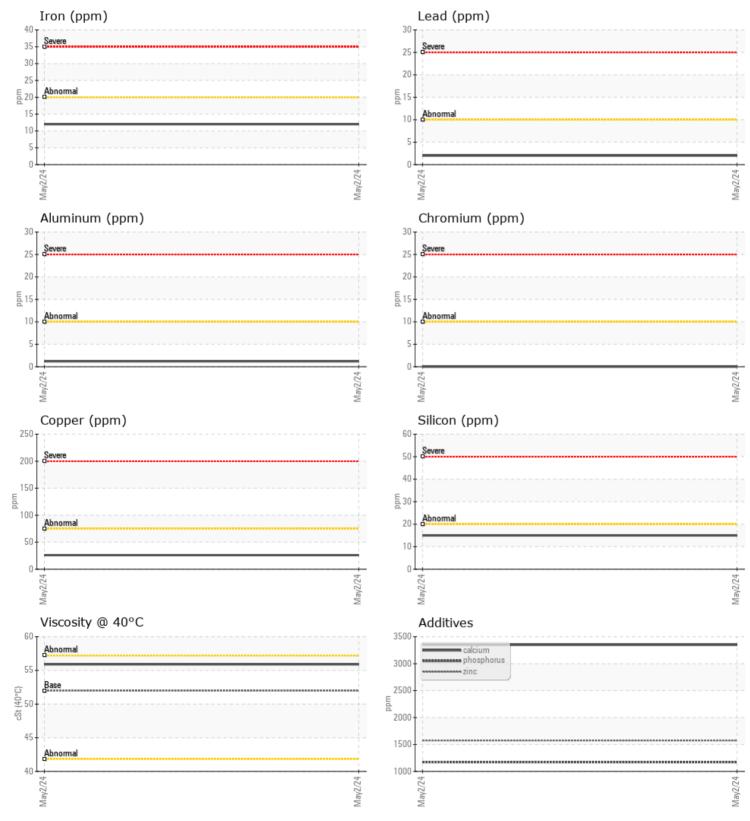

CONSTRUCTION EQUIPMENT Rango Volvo A60H 340071 - Wet disc brake VOLVO

Sample No: VCP382266 Oil Type:

VOLVO WET BRAKE TRANSAXLE OIL

Job No: 

Boron

RANGO

|               | E INFORMATION |             |      |                                                                                 |
|---------------|---------------|-------------|------|---------------------------------------------------------------------------------|
| Sample Number |               | VCP382266   | <br> |                                                                                 |
| Sample Date   |               | 02 May 2024 | <br> | <br>ARNOLD MACHINERY COMPANY                                                    |
| Machine Hours |               | 9449        | <br> | <br>4323 EAST WINSLOW AVENUE                                                    |
| Oil Hours     |               | 0           | <br> | <br>PHOENIX, AZ                                                                 |
| Oil Changed   |               | N/A         | <br> | <br>US 85040                                                                    |
| Sample Status |               | NORMAL      | <br> | <br>Contact: JAKE ZAYES                                                         |
|               |               |             |      | jzayes@arnoldmachinery.com                                                      |
| VOLVO         | DITION        |             |      | T: (602)414-1900                                                                |
| V OIL CON     |               | ÷           |      | <br>F: (602)414-1904                                                            |
| Visc @ 40°C   | cSt           | 55.9        | <br> |                                                                                 |
| VOLVO         |               |             |      | — Diagnosis                                                                     |
|               | MINATION      |             |      | Diagnosis                                                                       |
| Water         | %             | NEG         | <br> | <br>Resample at the next service interva                                        |
| Silicon       |               | <b>1</b> 5  | <br> | <br>to monitor.All component wear rate<br>are normal. There is no indication of |
| Sodium        | ppm           | 0           |      | any contamination in the oil. The                                               |
|               | ppm           | _           | <br> | <br>condition of the oil is acceptable for                                      |
| Potassium     | ppm           |             | <br> | <br>the time in service.                                                        |
| VOLVO         |               |             |      |                                                                                 |
| 💛 WEAR I      | METALS        |             |      |                                                                                 |
| Iron          | ppm           | 12          | <br> |                                                                                 |
| Copper        | ppm           | 26          | <br> |                                                                                 |
| Lead          | ppm           | 2           | <br> |                                                                                 |
| Tin           | ppm           | 0           | <br> |                                                                                 |
| Aluminum      | ppm           | 1           | <br> |                                                                                 |
| Chromium      | ppm           | 0           | <br> |                                                                                 |
| Molybdenum    | ppm           | _<1         | <br> |                                                                                 |
| Nickel        | ppm           |             | <br> |                                                                                 |
| Titanium      | ppm           | <1          | <br> |                                                                                 |
| Silver        | ppm           | 0           | <br> |                                                                                 |
| Manganese     | ppm           | ■<1         | <br> |                                                                                 |
| Vanadium      | ppm           | 0           | <br> |                                                                                 |
|               |               |             |      |                                                                                 |
|               | VES           |             |      |                                                                                 |
|               |               |             |      |                                                                                 |
| Calcium       | ppm           | 3349        | <br> |                                                                                 |
| Magnesium     | ppm           | 20          | <br> |                                                                                 |
| Zinc          | ppm           | 1575        | <br> |                                                                                 |
| Phosphorus    | ppm           | <b>1173</b> | <br> |                                                                                 |
| Barium        | ppm           | 0           | <br> |                                                                                 |
| -             |               |             |      |                                                                                 |

## **CONSTRUCTION EQUIPMENT**

GRAPHS

VOLVO