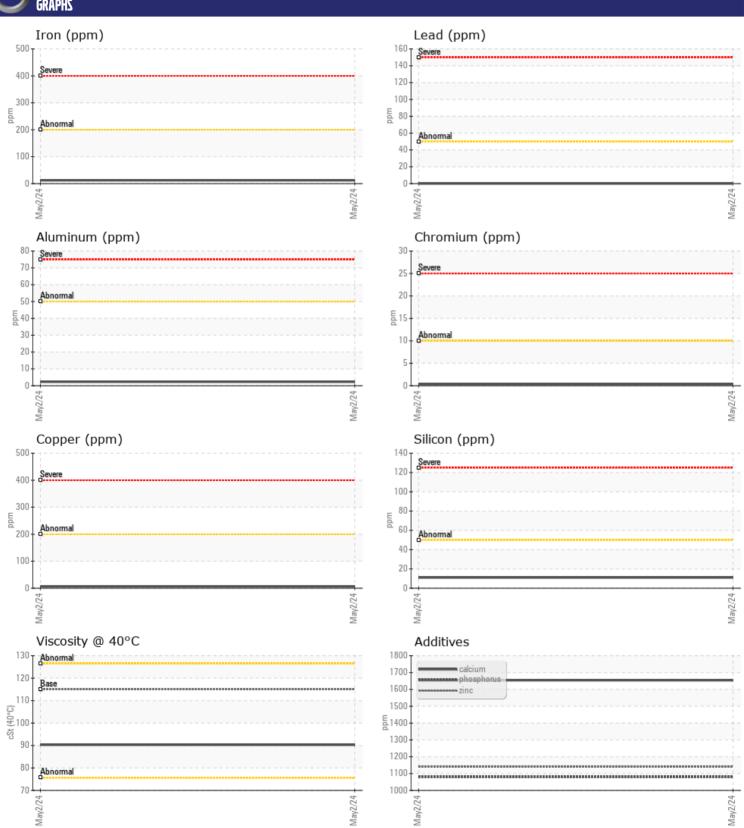

# CONSTRUCTION EQUIPMENT RANGO VOLVO A60H 340071 - TRANSMISSION

Sample No: VCP382258

Oil Type: DIESEL ENGINE OIL SAE 15W40

Job No: RANGO

| SAMPLE        | INFORMATION |               |      |  |
|---------------|-------------|---------------|------|--|
| Sample Number |             | VCP382258     | <br> |  |
| Sample Date   |             | 02 May 2024   | <br> |  |
| Machine Hours |             | 9449          | <br> |  |
| Oil Hours     |             | 0             | <br> |  |
| Oil Changed   |             | N/A           | <br> |  |
| Sample Status |             | ABNORMAL      | <br> |  |
| Sample Status |             | ADNORIVIAL    | <br> |  |
| VOLVO         |             |               |      |  |
| OIL CON       | DITION      |               |      |  |
| Visc @ 40°C   | cSt         | <b>90.3</b>   | <br> |  |
|               |             |               |      |  |
| VOLVO         | UNIA TION   |               |      |  |
| LUNIAN        | MINATION    |               |      |  |
| Water         | %           | NEG           | <br> |  |
| Silicon       | ppm         | <b>11</b>     | <br> |  |
| Sodium        | ppm         | <b>2</b>      | <br> |  |
| Potassium     | ppm         | <b>5</b>      | <br> |  |
|               |             |               |      |  |
| WEAR M        | IETAI C     |               |      |  |
| _             | ICIAL3      |               |      |  |
| Iron          | ppm         | <b>12</b>     | <br> |  |
| Copper        | ppm         | <b>■</b> 7    | <br> |  |
| Lead          | ppm         | ■0            | <br> |  |
| Tin           | ppm         | <b>■&lt;1</b> | <br> |  |
| Aluminum      | ppm         | <b>2</b>      | <br> |  |
| Chromium      | ppm         | <b>■&lt;1</b> | <br> |  |
| Molybdenum    | ppm         | <b>5</b>      | <br> |  |
| Nickel        | ppm         | <1            | <br> |  |
| Titanium      | ppm         | ■80           | <br> |  |
| Silver        | ppm         | 0             | <br> |  |
| Manganese     | ppm         | <b>■&lt;1</b> | <br> |  |
| Vanadium      | ppm         | 1             | <br> |  |
|               |             |               |      |  |
| ADDITIV       | IES         |               |      |  |
| Calcium       | ppm         | <b>1654</b>   | <br> |  |
| Magnesium     | ppm         | <b>412</b>    | <br> |  |
| Zinc          | ppm         | ■1140         | <br> |  |
| Phosphorus    | ppm         | ■1080         | <br> |  |
| Barium        | ppm         | <b>0</b>      | <br> |  |
| Boron         |             | ■206          | <br> |  |
| DOIOII        | ppm         | 200           |      |  |

### Diagnosis

No corrective action is recommended at this time. Resample at the next service interval to monitor.All component wear rates are normal. Moderate concentration of visible dirt/debris present in the fluid. The condition of the fluid is acceptable for the time in service.