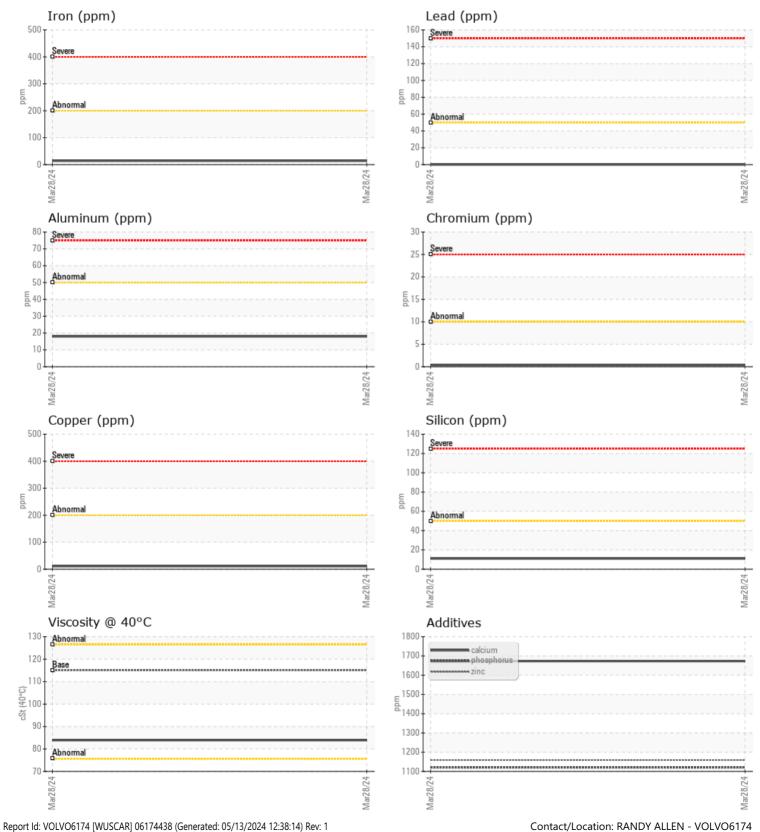

## CONSTRUCTION EQUIPMENT Rango Volvo A60H 350117 - TRANSMISSION

Sample No:VCP395796Oil Type:DIESEL ENGINE OIL SAE 15W40Job No:RANGO

| VOLVO         |               |                 |      |          | _                                                                         |
|---------------|---------------|-----------------|------|----------|---------------------------------------------------------------------------|
| SAMPLI        | E INFORMATION |                 |      |          |                                                                           |
| Sample Number | -             | VCP395796       | <br> |          | •                                                                         |
| Sample Date   |               | 28 Mar 2024     | <br> |          | ARNOLD MACHINERY COMPANY                                                  |
| Machine Hours |               | 8958            | <br> |          | 4323 EAST WINSLOW AVENUE                                                  |
| Oil Hours     |               | 0               | <br> |          | PHOENIX, AZ                                                               |
| Oil Changed   |               | N/A             | <br> |          | US 85040                                                                  |
| Sample Status |               | NORMAL          | <br> |          | Contact: RANDY ALLEN                                                      |
|               |               |                 |      |          | rallen@arnoldmachinery.com                                                |
| VOLVO         |               |                 |      |          | T:                                                                        |
| V OIL CON     |               | -               |      | <u>-</u> | F: (602)414-1904                                                          |
| Visc @ 40°C   | cSt           | 83.9            | <br> |          |                                                                           |
| VOLVO         |               |                 |      |          | Diagnosis                                                                 |
| CONTAI        | MINATION      |                 |      |          | -                                                                         |
| Water         | %             | NEG             | <br> |          | Resample at the next service interval to monitor.All component wear rates |
| Silicon       | ppm           | 11              | <br> |          | are normal. There is no indication of                                     |
| Sodium        | ppm           | 3               | <br> |          | any contamination in the fluid. The                                       |
| Potassium     | ppm           | 5               | <br> |          | condition of the fluid is acceptable                                      |
| 1 of a share  | ppin          |                 |      |          | for the time in service.                                                  |
| VOLVO         |               |                 |      |          |                                                                           |
| VEAR I        | METALS        |                 |      |          |                                                                           |
| Iron          | ppm           | <b>1</b> 4      | <br> |          | _                                                                         |
| Copper        | ppm           | <b>11</b>       | <br> |          |                                                                           |
| Lead          | ppm           | 0               | <br> |          |                                                                           |
| Tin           | ppm           | <b>  </b> <1    | <br> |          |                                                                           |
| Aluminum      | ppm           | <b>18</b>       | <br> |          |                                                                           |
| Chromium      | ppm           | <b>   &lt;1</b> | <br> |          |                                                                           |
| Molybdenum    | ppm           | 5               | <br> |          |                                                                           |
| Nickel        | ppm           | 2               | <br> |          |                                                                           |
| Titanium      | ppm           | 81              | <br> |          |                                                                           |
| Silver        | ppm           | 5               | <br> |          |                                                                           |
| Manganese     | ppm           | <b></b> <1      | <br> |          |                                                                           |
| Vanadium      | ppm           | 1               | <br> |          |                                                                           |
| VOLVO         |               |                 |      |          | _                                                                         |
| ADDITI        | VES           |                 |      |          |                                                                           |
| Calcium       | ppm           | 1673            | <br> |          |                                                                           |
| Magnesium     | ppm           | <b>424</b>      | <br> |          |                                                                           |
| Zinc          | ppm           | 1159            | <br> |          |                                                                           |
| Phosphorus    | ppm           | <b>1121</b>     | <br> |          |                                                                           |
| Barium        | ppm           | 0               | <br> |          |                                                                           |
| -             |               |                 |      |          |                                                                           |