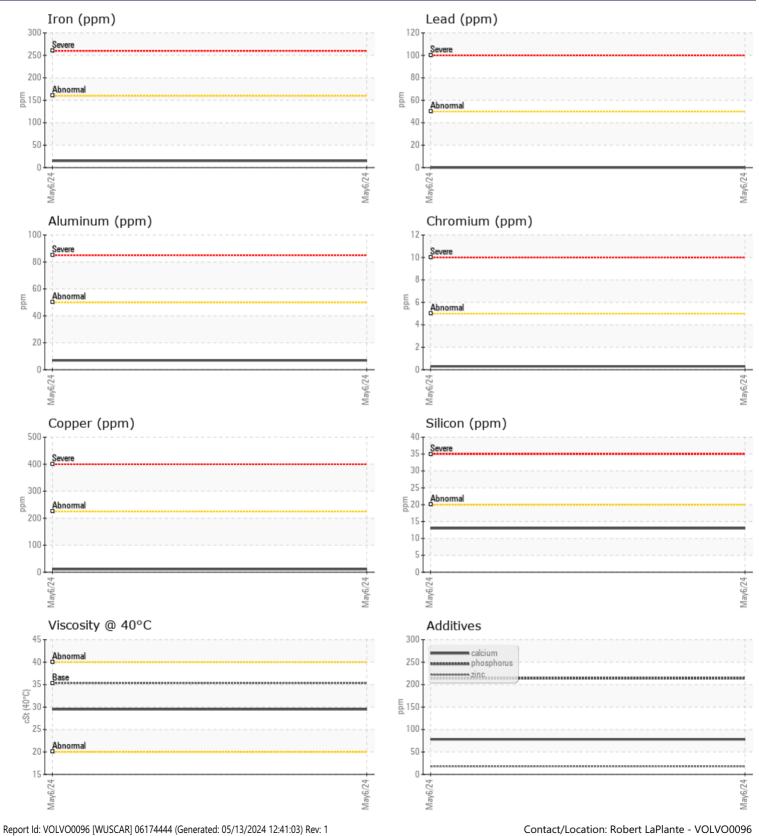

## SAMPLE INFORMATION VCP449616 Sample Number Sample Date 06 May 2024 ALTA EQUIPMENT/FLAGLER EQUIPMENT LLC Machine Hours 369 9601 BOGGY CREEK RD Oil Hours 0 ORLANDO, FL Oil Changed Not Changd US 32824 NORMAL Contact: Robert LaPlante Sample Status robert.laplante@altg.com T: (407)508-9736 **OIL CONDITION** F: (407)659-8720 Visc @ 40°C cSt 29.5 Diagnosis CONTAMINATION Water % NEG Silicon ppm 13 Sodium 2 ppm Potassium ppm 3 the time in service. WEAR METALS Iron ppm 15 Copper ppm **11** Lead ppm 0 🔲 Tin ppm 3 Aluminum ppm 7 Chromium □ <1 ppm Molybdenum ppm **<**1 Nickel **1** ppm Titanium <1 ppm Silver 0 ppm Manganese ppm 2 Vanadium ppm <1 01 **ADDITIVES** Calcium ppm 78 2 Magnesium ppm

## **CONSTRUCTION EQUIPMENT**

GRAPHS

VOLVO