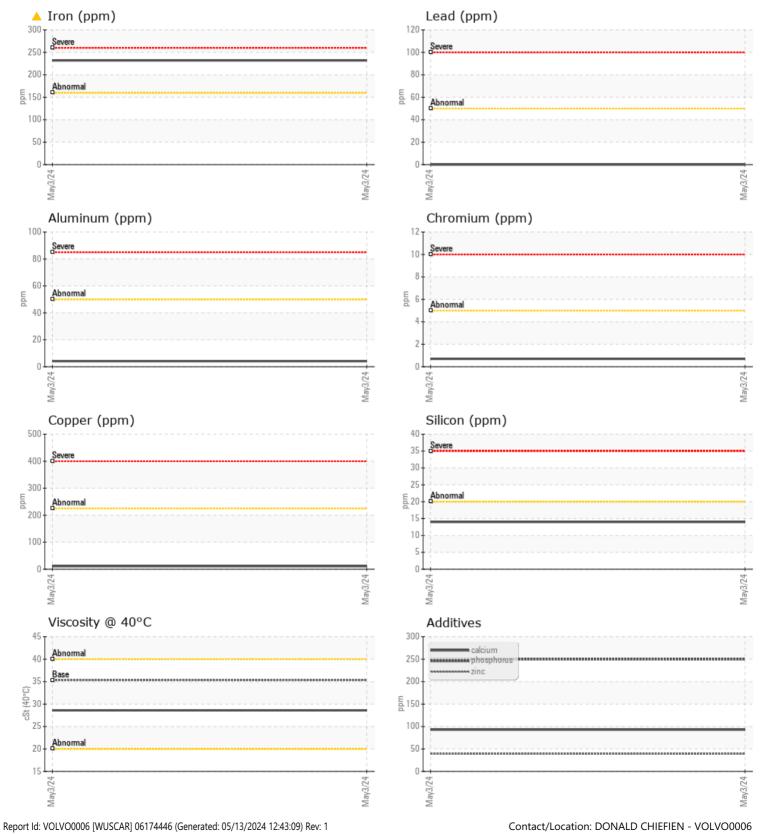

## VOLVO AUTOMATIC TRANSMISSION FLUID AT102

Oil Type: Job No:

Boron

IAA

|               | E INFORMATION |              |      |                                                                         |
|---------------|---------------|--------------|------|-------------------------------------------------------------------------|
| Sample Number |               | VCP437232    | <br> |                                                                         |
| Sample Date   |               | 03 May 2024  | <br> | <br>CHADWICK-BAROSS INC MAIN                                            |
| Machine Hours |               | 8023         | <br> | <br>PO BOX 4500                                                         |
| Oil Hours     |               | 8023         | <br> | <br>WESTBROOK, ME                                                       |
| Oil Changed   |               | Not Changd   | <br> | <br>US 04098                                                            |
| Sample Status |               | ABNORMAL     | <br> | <br>Contact: DONALD CHIEFIEN                                            |
|               |               |              |      | donald.chiefien@chadwick-baross.com                                     |
| VOLVO         |               |              |      | T: (207)232-0474                                                        |
| V OIL CON     | -             |              |      | <br>F: (207)854-8237                                                    |
| Visc @ 40°C   | cSt           | 28.6         | <br> |                                                                         |
| VOLVO         |               |              |      | Diagnosis                                                               |
| CONTAI        | MINATION      |              |      | -                                                                       |
| Water         | %             | NEG          | <br> | <br>TRANS SLIPPING.The iron level is abnormal. All other component wear |
| Silicon       | ppm           | 14           | <br> | <br>rates are normal. There is no                                       |
| Sodium        | ppm           | 7            | <br> | <br>indication of any contamination in                                  |
| Potassium     | ppm           | 3            | <br> | <br>the fluid. The condition of the fluid is                            |
|               |               |              |      | acceptable for the time in service.                                     |
| VOLVO         |               |              |      |                                                                         |
| WEAR I        | METALS        |              |      |                                                                         |
| Iron          | ppm           | <u> </u>     | <br> |                                                                         |
| Copper        | ppm           | <b>11</b>    | <br> |                                                                         |
| Lead          | ppm           | 0            | <br> |                                                                         |
| Tin           | ppm           | <b></b> <1   | <br> |                                                                         |
| Aluminum      | ppm           | <b>4</b>     | <br> |                                                                         |
| Chromium      | ppm           | <b></b> <1   | <br> |                                                                         |
| Molybdenum    | ppm           | <b>  </b> <1 | <br> |                                                                         |
| Nickel        | ppm           | <b></b> <1   | <br> |                                                                         |
| Titanium      | ppm           | <1           | <br> |                                                                         |
| Silver        | ppm           | 0            | <br> |                                                                         |
| Manganese     | ppm           | 9            | <br> |                                                                         |
| Vanadium      | ppm           | <1           | <br> |                                                                         |
| VOLVO         |               |              |      |                                                                         |
| ADDITI        | VES           |              |      |                                                                         |
| Calcium       | ppm           | 93           | <br> |                                                                         |
| Magnesium     | ppm           | 2            | <br> |                                                                         |
| Zinc          | ppm           | 39           | <br> |                                                                         |
| Phosphorus    | ppm           | 250          | <br> |                                                                         |
| Barium        | ppm           | 1            | <br> |                                                                         |
| _             |               |              |      |                                                                         |

## **CONSTRUCTION EQUIPMENT**

GRAPHS

VOLVO

Dage 2 of 2