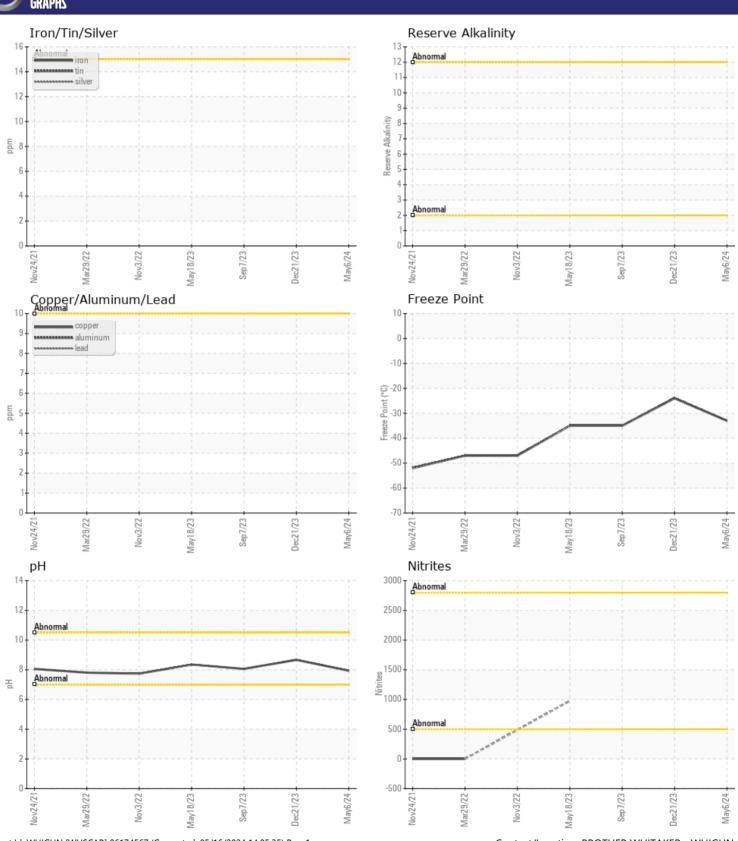

Sample No: VCP375487

Oil Type: VOLVO COOLANT VCS (YELLOW)

**Job No:** SWO-071782 VULCAN

| SAMPLE IN          | NFORMATION |              |              |              |             |
|--------------------|------------|--------------|--------------|--------------|-------------|
| Sample Number      | •          | VCP375487    | VCP428705    | VCP428932    | VCP407527   |
| Sample Date        |            | 06 May 2024  | 21 Dec 2023  | 07 Sep 2023  | 18 May 2023 |
| Machine Hours      |            | 11224        | 10648        | 10247        | 9662        |
| Sample Status      |            | NORMAL       | NORMAL       | NORMAL       | NORMAL      |
|                    |            |              |              |              |             |
| COOLANT CONDITION  |            |              |              |              |             |
| рН                 | Scale 0-14 | <b>7.94</b>  | ■8.67        | ■8.06        | ■8.35       |
| Reserve Alkalinity | Scale 0-20 |              |              |              |             |
| Nitrites           | ppm        | ■NT          | ■ NT         | ■ NT         | ■976        |
| Percentage Glycol  | %          | <b>49.0</b>  | <b>45.1</b>  | ■ 50.7       | <b>50.7</b> |
| Freezing Point     | °C         | <b>□</b> -33 | <b>□</b> -24 | <b>□</b> -35 | □-35        |
| CONTAMINATION      |            |              |              |              |             |
| Coolant Appearance |            | normal       | normal       | normal       | normal      |
| Coolant Color      |            | Yllow        | Yllow        | Yllow        | Yllow       |

## Diagnosis

No corrective action is recommended at this time. The fluid is suitable for further service. There is no indication of any contamination in the coolant. Carboxylate test failed. The glycol level is acceptable. The pH level of this fluid is within the acceptable limits.