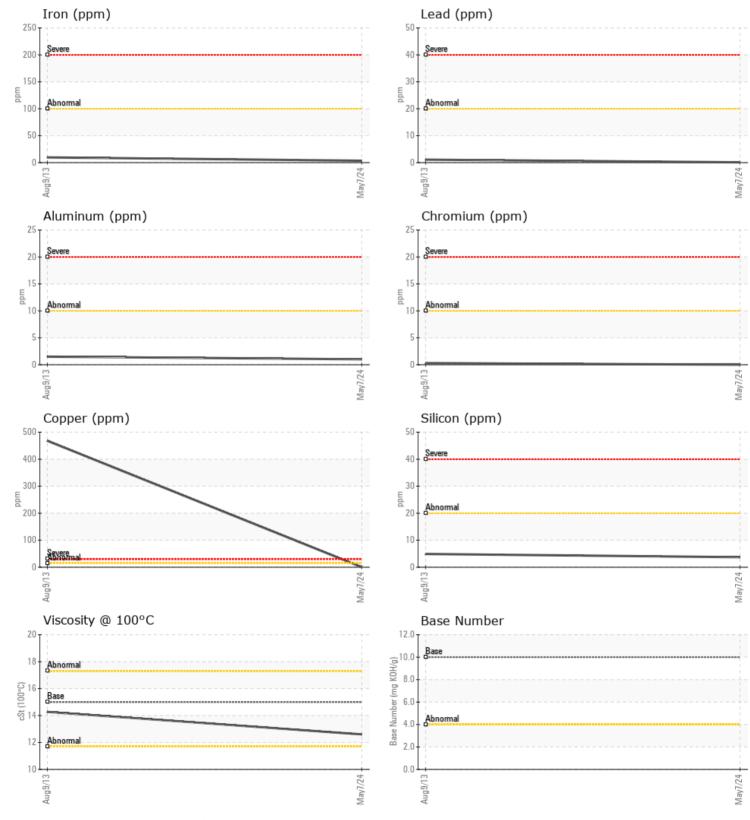

## SAMPLE INFORMATION VCP453734 Sample Number VCE171963 Sample Date 07 May 2024 09 Aug 2013 Machine Hours 6814 1132 Oil Hours 401 0 Changed Oil Changed Changed NORMAL ABNORMAL Sample Status **OIL CONDITION** Visc @ 100°C cSt 12.6 14.27 Base Number (BN) mg KOH/g 8.5 Oxidation (PA) 71 % 36 CONTAMINATION NEG Water % NEG % Soot % 0.1 0.4 Nitration (PA) % 60 50 % 57 47 Sulfation (PA)

## Diagnosis

Resample at the next service interval to monitor.All component wear rates are normal. There is no indication of any contamination in the oil. The BN result indicates that there is suitable alkalinity remaining in the oil. The condition of the oil is suitable for further service.

|             | 66  |          |     |  |  |  |  |  |
|-------------|-----|----------|-----|--|--|--|--|--|
| WEAR METALS |     |          |     |  |  |  |  |  |
| Iron        | ppm | 4        | 10  |  |  |  |  |  |
| Copper      | ppm | 0        | 468 |  |  |  |  |  |
| Lead        | ppm | □<1      | 1   |  |  |  |  |  |
| Tin         | ppm | 0        | 3   |  |  |  |  |  |
| Aluminum    | ppm | <b>1</b> | 2   |  |  |  |  |  |
| Chromium    | ppm | 0        | <1  |  |  |  |  |  |
| Molybdenum  | ppm | 58       | 49  |  |  |  |  |  |
| Nickel      | ppm | 0        | 2   |  |  |  |  |  |
| Titanium    | ppm | 0        | 0   |  |  |  |  |  |
| Silver      | ppm | 0        | 0   |  |  |  |  |  |
| Manganese   | ppm | □<1      | 0   |  |  |  |  |  |
| Vanadium    | ppm | 0        | 0   |  |  |  |  |  |

## **CONSTRUCTION EQUIPMENT**

GRAPHS

VOLVO

Contact/Location: CHRIS MCCOY - APABIR