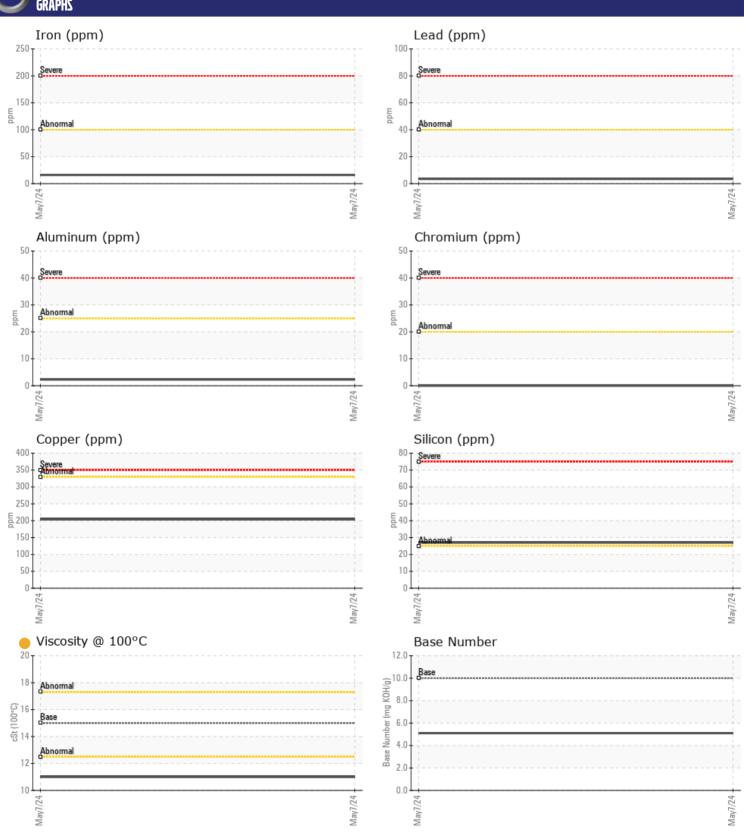

## **CONSTRUCTION EQUIPMENT**

SPM703610 RENTALS VOLVO A40G 752284 - DIESEL ENGINE

Sample No: VCP438878

Oil Type: VOLVO ULTRA DIESEL ENGINE OIL 15W40 VDS-3

**Job No:** SPM703610 RENTALS

| SAMPLE II        | NFORMATION |               |      |  |
|------------------|------------|---------------|------|--|
| Sample Number    |            | VCP438878     | <br> |  |
| Sample Date      |            | 07 May 2024   | <br> |  |
| Machine Hours    |            | 664           | <br> |  |
| Oil Hours        |            | 0             | <br> |  |
| Oil Changed      |            | Changed       | <br> |  |
| Sample Status    |            | ATTENTION     | <br> |  |
| Sumple Status    |            | 711121111011  |      |  |
| OIL CONDI        | TION       |               |      |  |
| Visc @ 100°C     | cSt        | 11.0          | <br> |  |
| Base Number (BN) |            | <b>■5.1</b>   | <br> |  |
| Oxidation (PA)   | %          | 59            | <br> |  |
| Oxidation (1 A)  | 70         | 33            |      |  |
| VOLVO            |            |               |      |  |
| CONTAMIN         | NATION     |               |      |  |
| Water            | %          | NEG           | <br> |  |
| Soot %           | %          | ■ 0.1         | <br> |  |
| Nitration (PA)   | %          | 76            | <br> |  |
| Sulfation (PA)   | %          | 55            | <br> |  |
| Glycol           | %          | NEG           | <br> |  |
| Fuel             | %          | <b>0.7</b>    | <br> |  |
| Silicon          | ppm        | <b>27</b>     | <br> |  |
| Sodium           | ppm        | <b>■</b> 3    | <br> |  |
| Potassium        | ppm        | <b>■2</b>     | <br> |  |
|                  |            |               |      |  |
| WEAR ME          | TALS       |               |      |  |
| Iron             | ppm        | <b>16</b>     | <br> |  |
| Copper           | ppm        | <b>204</b>    | <br> |  |
| Lead             | ppm        | <b>4</b>      | <br> |  |
| Tin              | ppm        | <b>2</b>      | <br> |  |
| Aluminum         | ppm        | <b>2</b>      | <br> |  |
| Chromium         | ppm        | <b>■</b> 0    | <br> |  |
| Molybdenum       | ppm        | ■83           | <br> |  |
| Nickel           | ppm        | <b>■&lt;1</b> | <br> |  |
| Titanium         | ppm        | 0             | <br> |  |
| Silver           | ppm        | <b>■</b> 0    | <br> |  |
| Manganese        | ppm        | <b>2</b>      | <br> |  |
| Vanadium         | ppm        | 0             | <br> |  |
|                  |            |               |      |  |
| ADDITIVE         | ٢          |               |      |  |
| _                |            |               |      |  |
| Calcium          | ppm        | ■2312         | <br> |  |
|                  |            |               |      |  |

### Diagnosis

Oil and filter change at the time of sampling has been noted. Resample at the next service interval to monitor. Metal levels are typical for a new component breaking in. Fuel content negligible. There is no indication of any contamination in the oil. The oil viscosity is lower than normal. The BN result indicates that there is suitable alkalinity remaining in the oil. Confirm oil type.