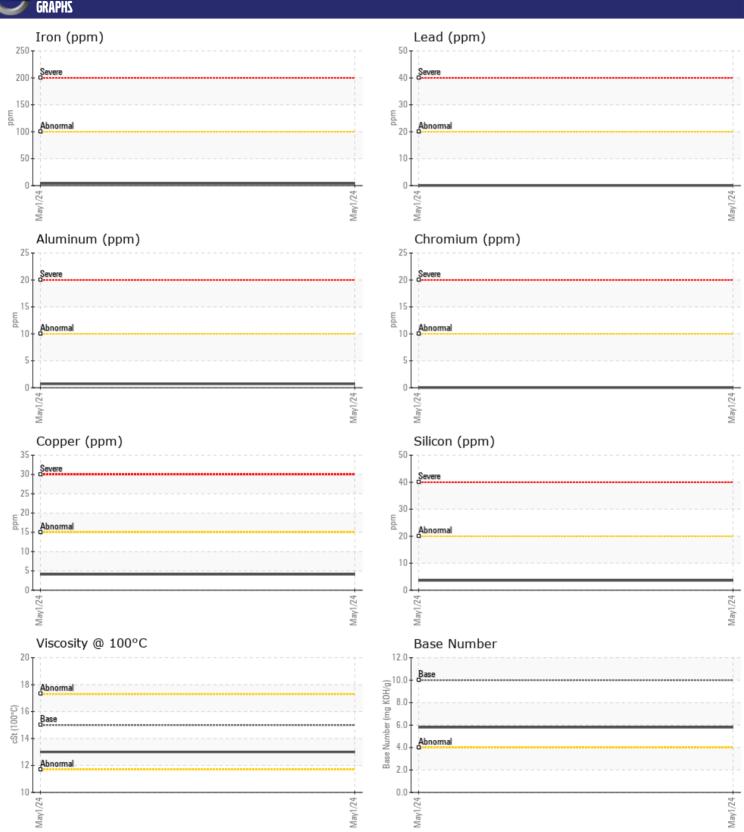

# CONSTRUCTION EQUIPMENT AMERICAN EAGLE VOLVO L 150H 7255 - DIESEL ENGINE

Sample No: VCP395697

Oil Type: VOLVO ULTRA DIESEL ENGINE OIL 15W40 VDS-3

Job No: AMERICAN EAGLE

| VOLVO SAMDIFII   | NFORMATION  |               |      |  |
|------------------|-------------|---------------|------|--|
|                  | MI UNMATION | VCD205607     |      |  |
| Sample Number    |             | VCP395697     | <br> |  |
| Sample Date      |             | 01 May 2024   | <br> |  |
| Machine Hours    |             | 2015          | <br> |  |
| Oil Hours        |             | 0             | <br> |  |
| Oil Changed      |             | Changed       | <br> |  |
| Sample Status    |             | NORMAL        | <br> |  |
| VOLVO            |             |               |      |  |
| OIL CONDI        | TION        |               |      |  |
| Visc @ 100°C     | cSt         | <b>13.0</b>   | <br> |  |
| Base Number (BN) | mg KOH/g    | <b>■</b> 5.8  | <br> |  |
| Oxidation (PA)   | %           | 40            | <br> |  |
|                  |             |               |      |  |
| CONTAMIN         | NATION      |               |      |  |
| Water            | %           | NEG           | <br> |  |
| Soot %           | %           | MEG<br>■0.1   | <br> |  |
|                  | %           | _             | <br> |  |
| Nitration (PA)   |             | 53            |      |  |
| Sulfation (PA)   | %           | 48            | <br> |  |
| Glycol           | %           | NEG           | <br> |  |
| Fuel             | %           | <1.0          | <br> |  |
| Silicon          | ppm         | <b>4</b>      | <br> |  |
| Sodium           | ppm         | <b>■</b> 1    | <br> |  |
| Potassium        | ppm         | <b>■</b> <1   | <br> |  |
| VOLVO            |             |               |      |  |
| WEAR ME          | TALS        |               |      |  |
| Iron             | ppm         | <b>4</b>      | <br> |  |
| Copper           | ppm         | <b>4</b>      | <br> |  |
| Lead             | ppm         | <b>■</b> 0    | <br> |  |
| Tin              | ppm         | <b>■</b> 0    | <br> |  |
| Aluminum         | ppm         | <b>■&lt;1</b> | <br> |  |
| Chromium         | ppm         | <b>■</b> 0    | <br> |  |
| Molybdenum       | ppm         | <b>12</b>     | <br> |  |
| Nickel           | ppm         | O             | <br> |  |
| Titanium         | ppm         | <1            | <br> |  |
| Silver           | ppm         | <b>■</b> 0    | <br> |  |
| Manganese        | ppm         | <b>-</b> <1   | <br> |  |
| Vanadium         | ppm         | 0             | <br> |  |
|                  |             |               |      |  |
| ADDITIVE         | 7           |               |      |  |
| Calcium          |             | <b>2318</b>   | <br> |  |
|                  | ppm         |               |      |  |
| Magnesium        | ppm         | 89            | <br> |  |
| Zinc             | ppm         | <b>1057</b>   | <br> |  |
| Phosphorus       | ppm         | ■917          | <br> |  |

### Diagnosis

Resample at the next service interval to monitor. All component wear rates are normal. There is no indication of any contamination in the oil. The BN result indicates that there is suitable alkalinity remaining in the oil. The condition of the oil is suitable for further service.