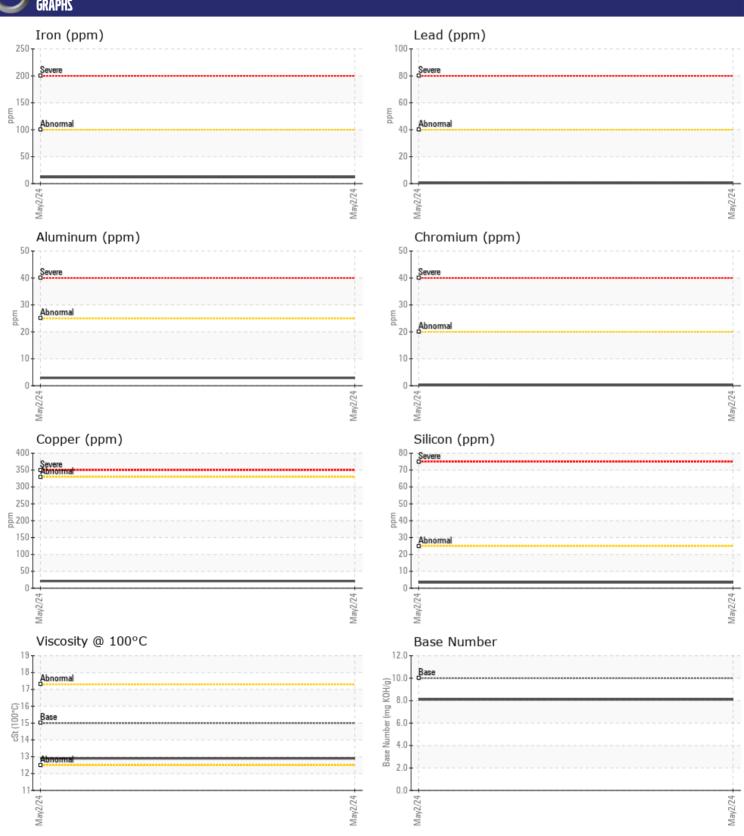

# CONSTRUCTION EQUIPMENT SW1033699 VOLVO A30G 752494 - DIESEL ENGINE

Sample No: VCP395693

Oil Type: VOLVO ULTRA DIESEL ENGINE OIL 15W40 VDS-3

**Job No:** SW1033699

| SAMPLE INFORMATION |          |               |  |  |  |
|--------------------|----------|---------------|--|--|--|
| Sample Number      | -        | VCP395693     |  |  |  |
| Sample Date        |          | 02 May 2024   |  |  |  |
| Machine Hours      |          | 3088          |  |  |  |
| Oil Hours          |          | 0             |  |  |  |
| Oil Changed        |          | Changed       |  |  |  |
| Sample Status      |          | NORMAL        |  |  |  |
|                    |          |               |  |  |  |
| OIL CONDITION      |          |               |  |  |  |
| Visc @ 100°C       | cSt      | <b>12.9</b>   |  |  |  |
| Base Number (BN)   | mg KOH/g | ■8.1          |  |  |  |
| Oxidation (PA)     | %        | 59            |  |  |  |
|                    |          |               |  |  |  |
| CONTAMINATION      |          |               |  |  |  |
| Water              | %        | NEG           |  |  |  |
| Soot %             | %        | ■ 0.4         |  |  |  |
| Nitration (PA)     | %        | 59            |  |  |  |
| Sulfation (PA)     | %        | 54            |  |  |  |
| Glycol             | %        | NEG           |  |  |  |
| Fuel               | %        | <1.0          |  |  |  |
| Silicon            | ppm      | <b>■</b> 3    |  |  |  |
| Sodium             | ppm      | <b>2</b>      |  |  |  |
| Potassium          | ppm      | <b>■</b> <1   |  |  |  |
|                    |          |               |  |  |  |
| WEAR METALS        |          |               |  |  |  |
| Iron               | ppm      | <b>12</b>     |  |  |  |
| Copper             | ppm      | <b>21</b>     |  |  |  |
| Lead               | ppm      | <b>■&lt;1</b> |  |  |  |
| Tin                | ppm      | <b>■</b> 0    |  |  |  |
| Aluminum           | ppm      | ■3            |  |  |  |
| Chromium           | ppm      | <b>■&lt;1</b> |  |  |  |
| Molybdenum         | ppm      | <b>■</b> 62   |  |  |  |
| Nickel             | ppm      | <b>■</b> 0    |  |  |  |
| Titanium           | ppm      | 0             |  |  |  |
| Silver             | ppm      | ■0            |  |  |  |
| Manganese          | ppm      | <b></b>       |  |  |  |
| Vanadium           | ppm      | 0             |  |  |  |
| ADDITIVES          |          |               |  |  |  |
| Calcium            |          | <b>1827</b>   |  |  |  |
| Magnesium          | ppm      | <b>415</b>    |  |  |  |
| Zinc               | ppm      | <b>1201</b>   |  |  |  |
| Phosphorus         | ppm      | <b>1047</b>   |  |  |  |
| Barium             |          | <b>0</b>      |  |  |  |
| Dallulli           | ppm      | <b>U</b>      |  |  |  |

### Diagnosis

Resample at the next service interval to monitor. All component wear rates are normal. There is no indication of any contamination in the oil. The BN result indicates that there is suitable alkalinity remaining in the oil. The condition of the oil is suitable for further service.