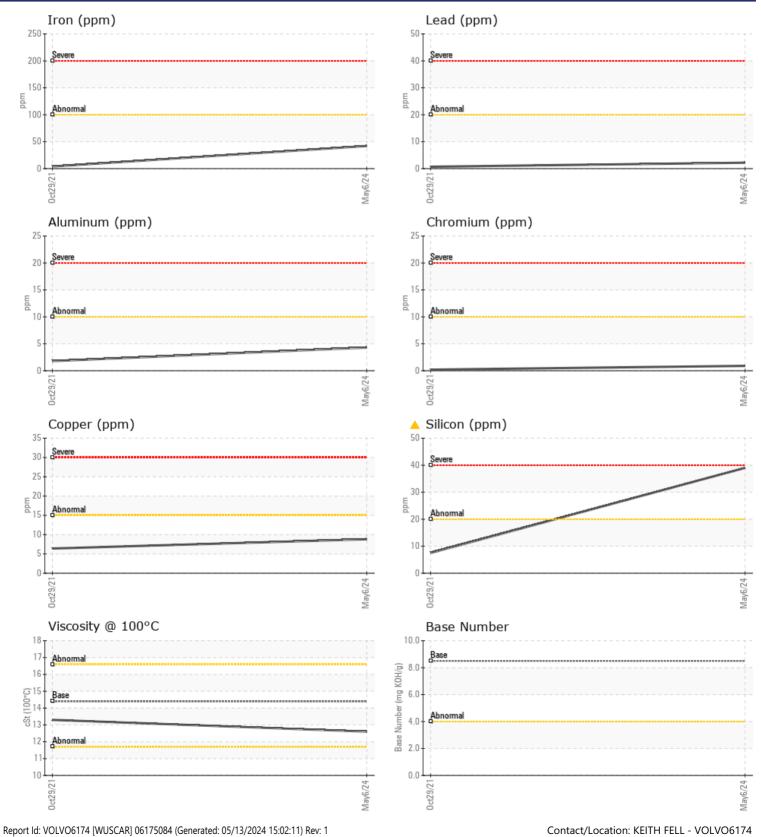

## SAMPLE INFORMATION VCP437817 Sample Number VCP339137 Sample Date 06 May 2024 29 Oct 2021 Machine Hours 7020 4320 Oil Hours 0 0 N/A Not Changd Oil Changed ABNORMAL Sample Status NORMAL **OIL CONDITION** 13.3 Visc @ 100°C cSt 12.6 Base Number (BN) mg KOH/g 9.1 Oxidation (PA) 81 78 % CONTAMINATION NEG % NEG Water % Soot % 0.5 0.1 Nitration (PA) % 61 43 % 61 63 Sulfation (PA)

## Diagnosis

We advise that you check the air filter, air induction system, and any areas where dirt may enter the component. Resample at the next service interval to monitor.All component wear rates are normal. Elemental level of silicon (Si) above normal. The BN result indicates that there is suitable alkalinity remaining in the oil. The condition of the oil is acceptable for the time in service.

| WEAR METALS |     |           |            |  |  |  |  |  |
|-------------|-----|-----------|------------|--|--|--|--|--|
| Iron        | ppm | 42        | 4          |  |  |  |  |  |
| Copper      | ppm | 9         | 6          |  |  |  |  |  |
| Lead        | ppm | 2         | <1         |  |  |  |  |  |
| Tin         | ppm | <b>4</b>  | <1         |  |  |  |  |  |
| Aluminum    | ppm | <b>4</b>  | 2          |  |  |  |  |  |
| Chromium    | ppm | ■ <1      | <b></b> <1 |  |  |  |  |  |
| Molybdenum  | ppm | <b>42</b> | 41         |  |  |  |  |  |
| Nickel      | ppm | 2         | <1         |  |  |  |  |  |
| Titanium    | ppm | □<1       | 0          |  |  |  |  |  |
| Silver      | ppm | 0         | <1         |  |  |  |  |  |
| Manganese   | ppm | 2         | <1         |  |  |  |  |  |
| Vanadium    | ppm | 0         | 0          |  |  |  |  |  |
| Vanadium    | ppm | 0         | 0          |  |  |  |  |  |

NEG

< 1.0

8

2

3

| ADDITIVES  |     |             |      |  |  |  |  |  |
|------------|-----|-------------|------|--|--|--|--|--|
| Calcium    | ppm | <b>1694</b> | 1689 |  |  |  |  |  |
| Magnesium  | ppm | <b>475</b>  | 507  |  |  |  |  |  |
| Zinc       | ppm | 1064        | 1097 |  |  |  |  |  |
| Phosphorus | ppm | 920         | 976  |  |  |  |  |  |
| Barium     | ppm | <b></b> <1  | 0    |  |  |  |  |  |
| Boron      | ppm | <b>40</b>   | 81   |  |  |  |  |  |