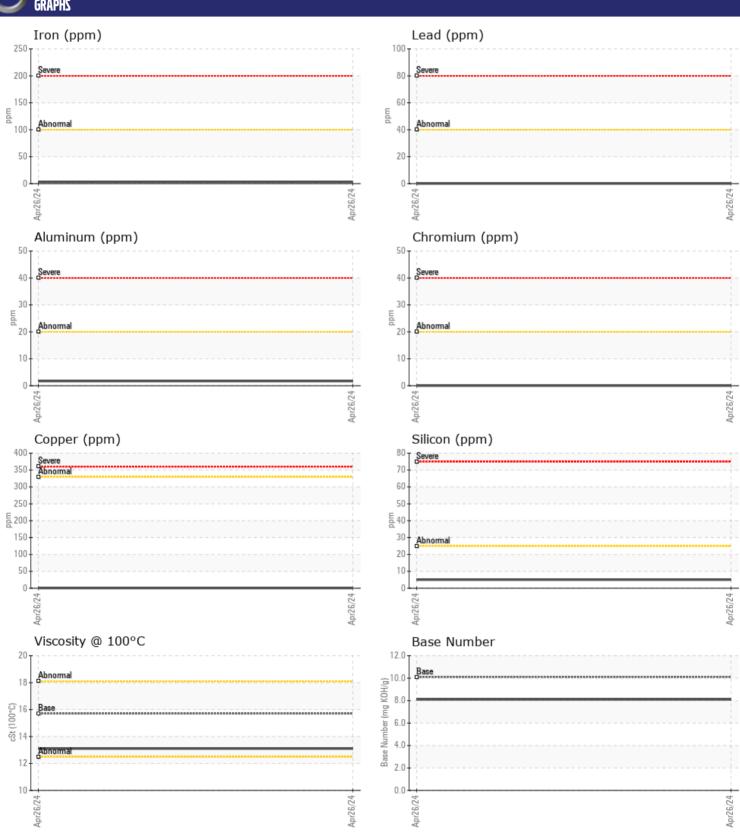

# CONSTRUCTION EQUIPMENT INGALLS GROVE RT880E 234653 - DIESEL ENGINE

Sample No: VCP438534

Oil Type: SHELL ROTELLA T 15W40

Job No: INGALLS

| VOLVO            |            |              |  |  |  |
|------------------|------------|--------------|--|--|--|
|                  | NFORMATION |              |  |  |  |
| Sample Number    |            | VCP438534    |  |  |  |
| Sample Date      |            | 26 Apr 2024  |  |  |  |
| Machine Hours    |            | 0            |  |  |  |
| Oil Hours        |            | 0            |  |  |  |
| Oil Changed      |            | N/A          |  |  |  |
| Sample Status    |            | NORMAL       |  |  |  |
|                  |            |              |  |  |  |
| OIL CONDI        | TION       |              |  |  |  |
| Visc @ 100°C     | cSt        | <b>13.1</b>  |  |  |  |
| Base Number (BN) |            | ■8.1         |  |  |  |
| Oxidation (PA)   | %          | 52           |  |  |  |
|                  |            |              |  |  |  |
| CONTAMINATION    |            |              |  |  |  |
| _                |            |              |  |  |  |
| Water            | %          | NEG          |  |  |  |
| Soot %           | %          | ■ 0.1        |  |  |  |
| Nitration (PA)   | %          | 37           |  |  |  |
| Sulfation (PA)   | %          | 52           |  |  |  |
| Glycol           | %          | NEG          |  |  |  |
| Fuel             | %          | <b>■1.2</b>  |  |  |  |
| Silicon          | ppm        | <b>5</b>     |  |  |  |
| Sodium           | ppm        | <b>■</b> <1  |  |  |  |
| Potassium        | ppm        | <b>■2</b>    |  |  |  |
| VOLVO            |            |              |  |  |  |
| WEAR METALS      |            |              |  |  |  |
| Iron             | ppm        | ■3           |  |  |  |
| Copper           | ppm        | <b>-</b> <1  |  |  |  |
| Lead             | ppm        | <b>■</b> 0   |  |  |  |
| Tin              | ppm        | <b>■</b> 0   |  |  |  |
| Aluminum         | ppm        | <b>2</b>     |  |  |  |
| Chromium         | ppm        | <b>■</b> 0   |  |  |  |
| Molybdenum       | ppm        | <b>□77</b>   |  |  |  |
| Nickel           | ppm        | <b>■</b> 0   |  |  |  |
| Titanium         | ppm        | <1           |  |  |  |
| Silver           | ppm        | <b>■</b> 0   |  |  |  |
| Manganese        | ppm        | <b>■</b> <1  |  |  |  |
| Vanadium         | ppm        | 0            |  |  |  |
| VOLVO            |            |              |  |  |  |
| ADDITIVES        |            |              |  |  |  |
| Calcium          | ppm        | <b>■1438</b> |  |  |  |
| Magnesium        | ppm        | <b>403</b>   |  |  |  |
| Zinc             | ppm        | <b>1281</b>  |  |  |  |
| Phosphorus       | ppm        | <b>1031</b>  |  |  |  |
| Barium           | ppm        | <b>■</b> 0   |  |  |  |
|                  |            |              |  |  |  |

### Diagnosis

Resample at the next service interval to monitor. All component wear rates are normal. Fuel content negligible. There is no indication of any contamination in the oil. The BN result indicates that there is suitable alkalinity remaining in the oil. The condition of the oil is suitable for further service.