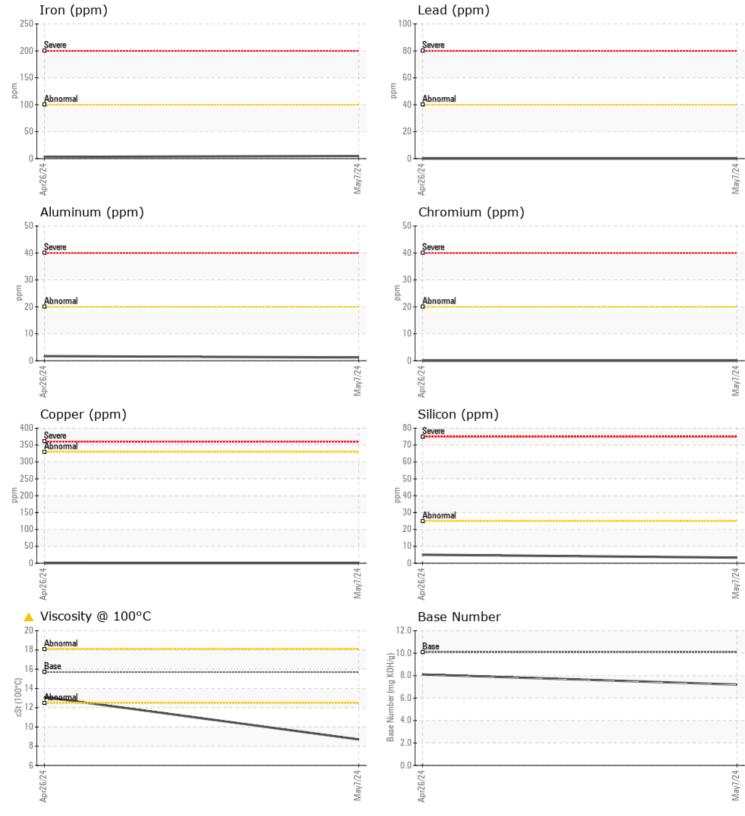

### 

|                  | IF UKMA HUN |              |             |      |  |
|------------------|-------------|--------------|-------------|------|--|
| Sample Number    |             | VCP438533    | VCP438534   | <br> |  |
| Sample Date      |             | 07 May 2024  | 26 Apr 2024 | <br> |  |
| Machine Hours    |             | 7111         | 0           | <br> |  |
| Oil Hours        |             | 0            | 0           | <br> |  |
| Oil Changed      |             | N/A          | N/A         | <br> |  |
| Sample Status    |             | ABNORMAL     | NORMAL      | <br> |  |
|                  |             |              |             |      |  |
| OIL CONDI        | TION        |              |             |      |  |
| Visc @ 100°C     | cSt         | <b>A</b> 8.7 | 13.1        | <br> |  |
| Base Number (BN) | mg KOH/g    | <b>7.2</b>   | 8.1         | <br> |  |
| Oxidation (PA)   | %           | 48           | 52          | <br> |  |
|                  |             |              |             |      |  |
| CONTAMIN         | IATION      |              |             |      |  |
| Water            | %           | NEG          | NEG         | <br> |  |
| Soot %           | %           | ■0.1         | 0.1         | <br> |  |
| Nitration (PA)   | %           | 46           | 37          | <br> |  |
| Sulfation (PA)   | %           | 49           | 52          | <br> |  |
| Glycol           | %           | NEG          | NEG         | <br> |  |
| Fuel             | %           | 0.3          | 1.2         | <br> |  |
| Silicon          | ppm         | 3            | 5           | <br> |  |
| Sodium           | ppm         | <b>■</b> <1  | <1          | <br> |  |
| Potassium        | ppm         | <b>1</b>     | 2           | <br> |  |
|                  |             |              |             |      |  |
| WEAR MET         | TAI S       |              |             | <br> |  |
|                  |             |              |             |      |  |

#### Diagnosis

MAKING OILAll component wear rates are normal. Tests indicate that there is no fuel present in the oil. There is no indication of any contamination in the oil. The oil viscosity is lower than normal. The BN result indicates that there is suitable alkalinity remaining in the oil.

| VOLVO      |        |            |             |      |
|------------|--------|------------|-------------|------|
| WEAR I     | METALS |            |             |      |
| Iron       | ppm    | 5          | 3           | <br> |
| Copper     | ppm    |            | <b></b> <1  | <br> |
| Lead       | ppm    | 0          | 0           | <br> |
| Tin        | ppm    | 0          | 0           | <br> |
| Aluminum   | ppm    | <b>1</b>   | 2           | <br> |
| Chromium   | ppm    | 0          | 0           | <br> |
| Molybdenum | ppm    | 66         | 77          | <br> |
| Nickel     | ppm    | 0          | 0           | <br> |
| Titanium   | ppm    | 0          | <1          | <br> |
| Silver     | ppm    | 0          | 0           | <br> |
| Manganese  | ppm    | <b></b> <1 | <b></b> < 1 | <br> |
| Vanadium   | ppm    | 0          | 0           | <br> |
|            |        |            |             |      |