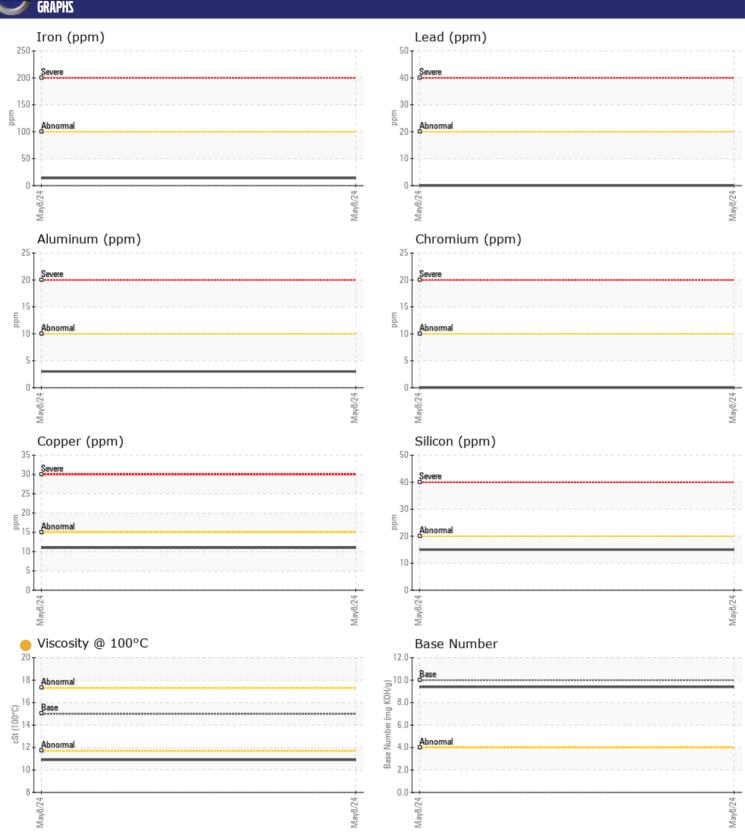

## CONSTRUCTION EQUIPMENT VOLVO L20H 1220520 - DIESEL ENGINE

Sample No: VCP451158

Oil Type: VOLVO ULTRA DIESEL ENGINE OIL 15W40 VDS-3

Job No:

| VOLVO            |            |             |      |  |
|------------------|------------|-------------|------|--|
| SAMPLE IN        | NFORMATION |             |      |  |
| Sample Number    | -          | VCP451158   | <br> |  |
| Sample Date      |            | 08 May 2024 | <br> |  |
| Machine Hours    |            | 423         | <br> |  |
| Oil Hours        |            | 0           | <br> |  |
| Oil Changed      |            | Changed     | <br> |  |
| Sample Status    |            | ATTENTION   | <br> |  |
|                  |            |             |      |  |
| OIL CONDI.       | TION       |             |      |  |
| Visc @ 100°C     | cSt        | 10.9        | <br> |  |
| Base Number (BN) |            | 9.4         | <br> |  |
| Oxidation (PA)   | %          | 78          | <br> |  |
| Oxidation (PA)   | 70         | 10          | <br> |  |
| VOLVO            |            |             |      |  |
| CONTAMIN         | NATION     |             |      |  |
| Water            | %          | NEG         | <br> |  |
| Soot %           | %          | ■0          | <br> |  |
| Nitration (PA)   | %          | 59          | <br> |  |
| Sulfation (PA)   | %          | 59          | <br> |  |
| Glycol           | %          | NEG         | <br> |  |
| Fuel             | %          | ■ 0.2       | <br> |  |
| Silicon          | ppm        | <b>15</b>   | <br> |  |
| Sodium           | ppm        | <b>4</b>    | <br> |  |
| Potassium        | ppm        | <b>1</b>    | <br> |  |
|                  |            |             |      |  |
| WEAR ME          | 7147       |             |      |  |
| _                |            |             |      |  |
| Iron             | ppm        | <b>1</b> 4  | <br> |  |
| Copper           | ppm        | <b>11</b>   | <br> |  |
| Lead             | ppm        | <b>0</b>    | <br> |  |
| Tin              | ppm        | <b>■</b> <1 | <br> |  |
| Aluminum         | ppm        | 3           | <br> |  |
| Chromium         | ppm        | <b>■</b> 0  | <br> |  |
| Molybdenum       | ppm        | ■36         | <br> |  |
| Nickel           | ppm        | 0           | <br> |  |
| Titanium         | ppm        | 0           | <br> |  |
| Silver           | ppm        | <b>■</b> 0  | <br> |  |
| Manganese        | ppm        | 3           | <br> |  |
| Vanadium         | ppm        | 0           | <br> |  |
| VOLVO            |            |             |      |  |
| ADDITIVE!        | 2          |             |      |  |
| Calcium          | ppm        | <b>1843</b> | <br> |  |
| Magnesium        | ppm        | <b>436</b>  | <br> |  |
| Zinc             | ppm        | <b>1054</b> | <br> |  |
| Phosphorus       | ppm        | <b>923</b>  | <br> |  |
| Barium           | ppm        | <b>1</b>    | <br> |  |
| D                | 1.1"       |             |      |  |

## Diagnosis

The oil change at the time of sampling has been noted. Resample at the next service interval to monitor. All component wear rates are normal. Fuel content negligible. There is no indication of any contamination in the oil. The oil viscosity is lower than normal. The BN result indicates that there is suitable alkalinity remaining in the oil. Confirm oil type.