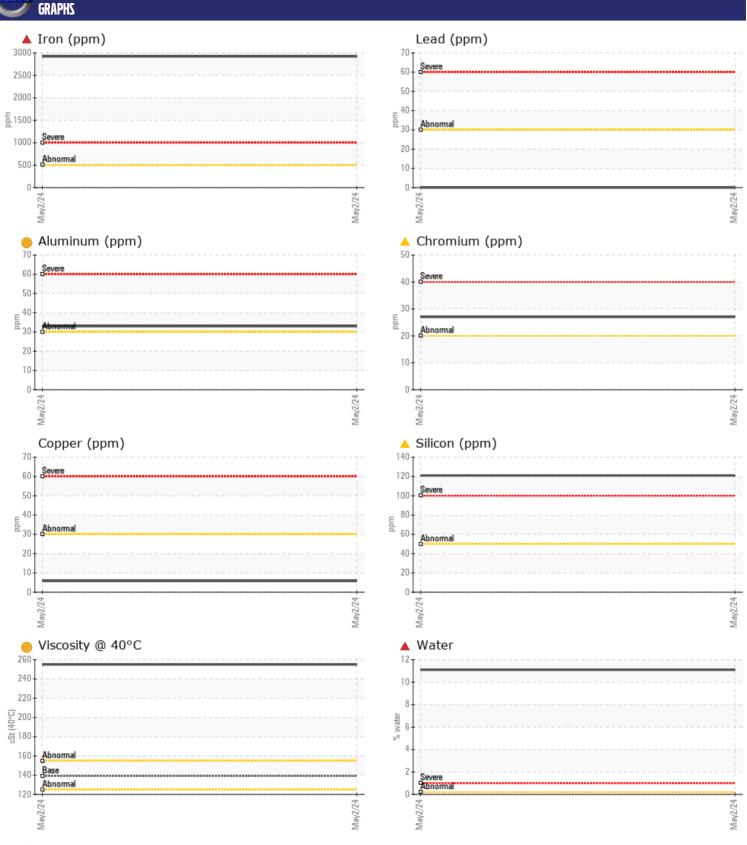

## CONSTRUCTION EQUIPMENT SW1033701 VOLVO A30G 742497 - DROP BOX

Sample No: VCP362637

Oil Type: VOLVO PREMIUM GEAR OIL 80W-90 GL-5

**Job No:** SW1033701

| SAMPLE        | INFORMATION |             |      |  |
|---------------|-------------|-------------|------|--|
| Sample Number | -           | VCP362637   | <br> |  |
| Sample Date   |             | 02 May 2024 | <br> |  |
| Machine Hours |             | 4845        | <br> |  |
| Oil Hours     |             | 0           | <br> |  |
| Oil Changed   |             | Changed     | <br> |  |
| Sample Status |             | SEVERE      | <br> |  |
| our problems  |             | 017111      |      |  |
| OIL CON       | DITION      |             |      |  |
| Visc @ 40°C   | cSt         | 255         | <br> |  |
|               |             |             |      |  |
| VOLVO         | UNIATION    |             |      |  |
| LUNTAM        | IINATION    |             |      |  |
| Water         | %           | <b>11.1</b> | <br> |  |
| Silicon       | ppm         | <u> </u>    | <br> |  |
| Sodium        | ppm         | <b>67</b>   | <br> |  |
| Potassium     | ppm         | <b>16</b>   | <br> |  |
|               |             |             |      |  |
| WEAR M        | IFTAI C     |             |      |  |
| _             |             | A           |      |  |
| Iron          | ppm         | ▲ 2922      | <br> |  |
| Copper        | ppm         | <b>■</b> 6  | <br> |  |
| Lead          | ppm         | <b>0</b>    | <br> |  |
| Tin           | ppm         | <b>0</b>    | <br> |  |
| Aluminum      | ppm         | 33          | <br> |  |
| Chromium      | ppm         | <u>^</u> 27 | <br> |  |
| Molybdenum    | ppm         | <u>21</u>   | <br> |  |
| Nickel        | ppm         | <b>6</b>    | <br> |  |
| Titanium      | ppm         | 2           | <br> |  |
| Silver        | ppm         | 0           | <br> |  |
| Manganese     | ppm         | <u>24</u>   | <br> |  |
| Vanadium      | ppm         | <1          | <br> |  |
| VOLVO         |             |             | <br> |  |
| ADDITIV       | ES          |             |      |  |
| Calcium       | ppm         | 2287        | <br> |  |
| Magnesium     | ppm         | <b>■</b> 58 | <br> |  |
| Zinc          | ppm         | <b>1113</b> | <br> |  |
| Phosphorus    | ppm         | <b>1014</b> | <br> |  |
| Barium        | ppm         | <b>□</b> 0  | <br> |  |
| Boron         | ppm         | ■98         | <br> |  |

## Diagnosis

We advise that you check all areas where dirt can enter the system. We advise that you check for the source of water entry. The oil change at the time of sampling has been noted. We advise that you inspect for the source(s) of wear. We recommend an early resample to monitor this condition.Gear wear is indicated. Appearance is milky. Elemental levels of silicon (Si) and aluminum (Al) indicate alumina-silicate (coarse dirt) ingress. There is a high concentration of water present in the oil. The oil is no longer serviceable due to the presence of contaminants.