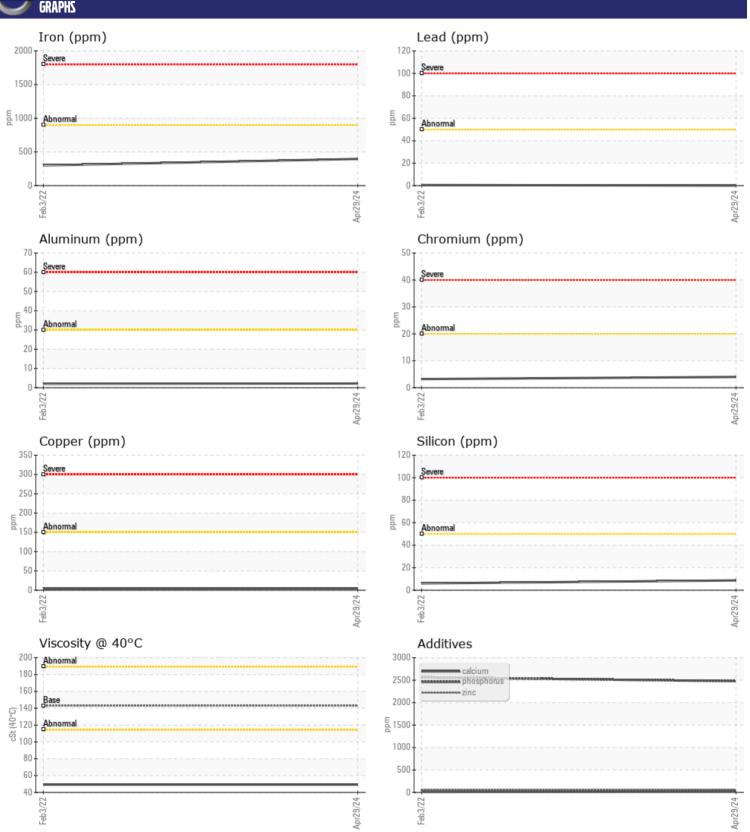

# CONSTRUCTION EQUIPMENT VFS VOLVO A40G 342632 - BOGIE/CENTER AXLE

Sample No: VCP281769

**Oil Type:** GEAR OIL SAE 80W90

Job No: VFS

| VOLVO CAMDIE  | INFORMATION |              |             |      |
|---------------|-------------|--------------|-------------|------|
|               | INFUNMATION |              |             |      |
| Sample Number |             | VCP281769    | VCP348939   | <br> |
| Sample Date   |             | 29 Apr 2024  | 03 Feb 2022 | <br> |
| Machine Hours |             | 7835         | 6440        | <br> |
| Oil Hours     |             | 0            | 0           | <br> |
| Oil Changed   |             | Not Changd   | Not Changd  | <br> |
| Sample Status |             | NORMAL       | NORMAL      | <br> |
|               |             |              |             |      |
| OIL CON       | DITION      |              |             |      |
| Visc @ 40°C   | cSt         | <b>-40.2</b> | E 40.3      | <br> |
| VISC @ 40 C   | CSL         | <b>49.3</b>  | <b>49.3</b> | <br> |
| VOLVO         |             |              |             |      |
| CONTAM        | IINATION    |              |             |      |
| Water         | %           | NEG          | NEG         | <br> |
| Silicon       | ppm         | <b>■</b> 9   | <b>6</b>    | <br> |
| Sodium        | ppm         | <b>3</b>     | 3           | <br> |
| Potassium     | ppm         | 3            | 4           | <br> |
|               | 1-1-        |              |             |      |
| VOLVO         | IETAL C     |              |             |      |
| WEAR M        | IF I ALS    |              |             |      |
| Iron          | ppm         | ■396         | ■300        | <br> |
| Copper        | ppm         | <b>5</b>     | <b>3</b>    | <br> |
| Lead          | ppm         | <b>0</b>     | < 1         | <br> |
| Tin           | ppm         | ■0           | <b>-</b> <1 | <br> |
| Aluminum      | ppm         | <b>2</b>     | <b>2</b>    | <br> |
| Chromium      | ppm         | <b>■</b> 4   | <b>3</b>    | <br> |
| Molybdenum    | ppm         | <b>7</b>     | 6           | <br> |
| Nickel        | ppm         | <b>2</b>     | 2           | <br> |
| Titanium      | ppm         | <1           | 0           | <br> |
| Silver        | ppm         | 0            | 0           | <br> |
| Manganese     | ppm         | ■8           | 7           | <br> |
| Vanadium      | ppm         | <1           | 0           | <br> |
|               |             |              |             |      |
| ADDITIV       | FS          |              |             |      |
| Calcium       | -           | <b>□</b> 34  | 10          | <br> |
|               | ppm         |              | 8           |      |
| Magnesium     | ppm         | <b>■</b> 8   | 59          | <br> |
| Zinc          | ppm         | <b>■</b> 62  |             |      |
| Phosphorus    | ppm         | <b>■2476</b> | 2564        | <br> |
| Barium        | ppm         | <b>0</b>     | 0           | <br> |
| Boron         | ppm         | ■83          | 37          | <br> |

### Diagnosis

Resample at the next service interval to monitor. All component wear rates are normal. There is no indication of any contamination in the oil. The condition of the oil is acceptable for the time in service.