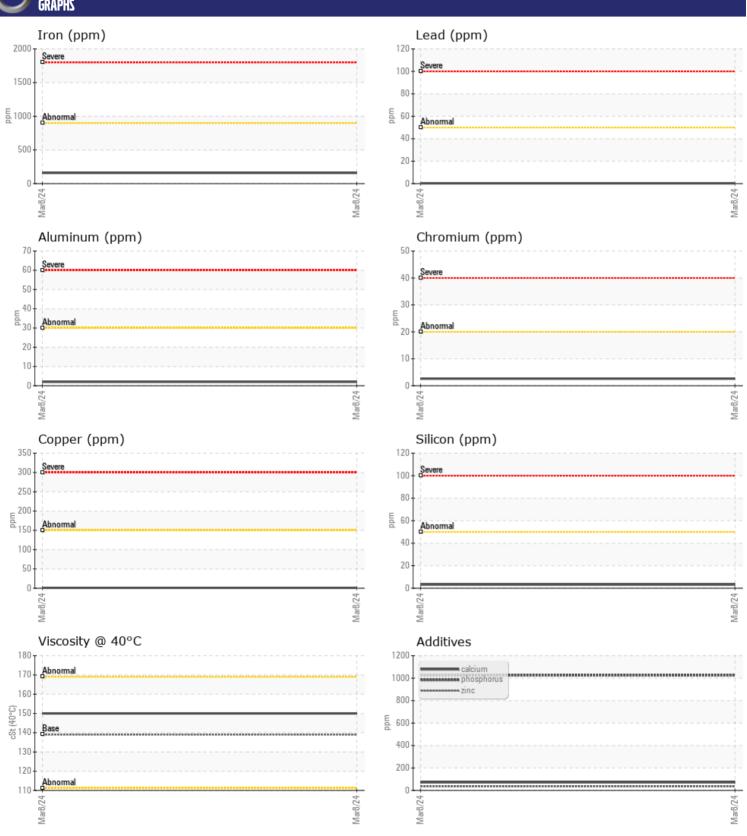

# CONSTRUCTION EQUIPMENT 12252 VOLVO A45G 353036 - REAR AXLE

Sample No: VCP449578

Oil Type: VOLVO PREMIUM GEAR OIL 80W-90 GL-5

**Job No:** 12252

| SAMPLE        | INFORMATIO | N             |      |  |
|---------------|------------|---------------|------|--|
| Sample Number |            | VCP449578     | <br> |  |
| Sample Date   |            | 08 Mar 2024   | <br> |  |
| Machine Hours |            | 1856          | <br> |  |
| Oil Hours     |            | 0             | <br> |  |
| Oil Changed   |            | Changed       | <br> |  |
| Sample Status |            | NORMAL        | <br> |  |
| Sample Status |            | NORMAL        |      |  |
| VOLVO         |            |               |      |  |
| OIL CON       | DITION     |               |      |  |
| Visc @ 40°C   | cSt        | <b>150</b>    | <br> |  |
|               |            |               |      |  |
| LUNTAL        | MINATION   |               |      |  |
| _             |            |               |      |  |
| Water         | %          | NEG           | <br> |  |
| Silicon       | ppm        | ■3            | <br> |  |
| Sodium        | ppm        | ■0            | <br> |  |
| Potassium     | ppm        | ■2            | <br> |  |
| VOLVO         |            |               |      |  |
| WEAR N        | METALS     |               |      |  |
| Iron          | ppm        | <b>159</b>    | <br> |  |
| Copper        | ppm        | <b>■</b> <1   | <br> |  |
| Lead          | ppm        | <b>-&lt;1</b> | <br> |  |
| Tin           | ppm        | <b>■</b> <1   | <br> |  |
| Aluminum      | ppm        | <b>2</b>      | <br> |  |
| Chromium      | ppm        | <b>■</b> 3    | <br> |  |
| Molybdenum    | ppm        | ■3            | <br> |  |
| Nickel        | ppm        | <b>■</b> <1   | <br> |  |
| Titanium      | ppm        | <1            | <br> |  |
| Silver        | ppm        | 0             | <br> |  |
| Manganese     | ppm        | ■4            | <br> |  |
| Vanadium      | ppm        | <1            | <br> |  |
|               |            |               |      |  |
| ADDITIV       | 155        |               |      |  |
| _             | -          |               |      |  |
| Calcium       | ppm        | <b>72</b>     | <br> |  |
| Magnesium     | ppm        | <b>4</b>      | <br> |  |
| Zinc          | ppm        | ■34           | <br> |  |
| Phosphorus    | ppm        | <b>1026</b>   | <br> |  |
| Barium        | ppm        | <b>2</b>      | <br> |  |
| Boron         | ppm        | <b>212</b>    | <br> |  |

### Diagnosis

Resample at the next service interval to monitor. All component wear rates are normal. There is no indication of any contamination in the oil. The condition of the oil is acceptable for the time in service.