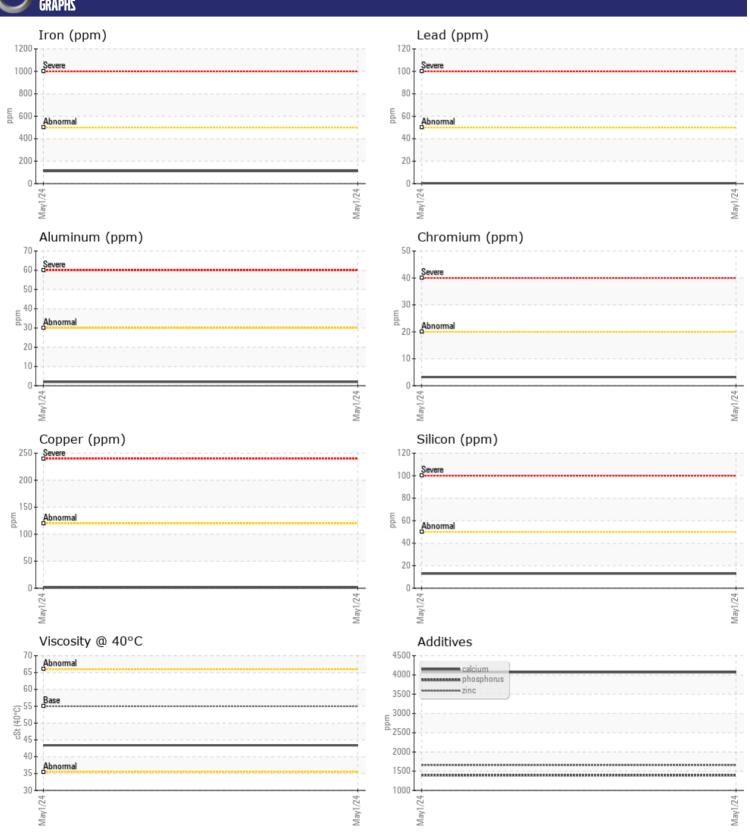

# CONSTRUCTION EQUIPMENT AMERICAN EAGLE VOLVO L 150H 7255 - REAR AXLE

Sample No: VCP395787

Oil Type: VOLVO WB 102

Job No: AMERICAN EAGLE

| VOLVO          |            |             |      |  |
|----------------|------------|-------------|------|--|
| SAMPLE         | INFORMATIO | N           |      |  |
| Sample Number  | -          | VCP395787   | <br> |  |
| Sample Date    |            | 01 May 2024 | <br> |  |
| Machine Hours  |            | 2015        | <br> |  |
| Oil Hours      |            | 0           | <br> |  |
| Oil Changed    |            | Changed     | <br> |  |
| Sample Status  |            | NORMAL      | <br> |  |
| VOLVO          |            |             |      |  |
| OIL CON        | DITION     |             |      |  |
| Visc @ 40°C    | cSt        | <b>43.4</b> | <br> |  |
|                |            |             |      |  |
| VOLVO          | IINA TION  |             |      |  |
| LUNIAM         | IINATION   |             |      |  |
| Water          | %          | NEG         | <br> |  |
| Silicon        | ppm        | <b>■</b> 13 | <br> |  |
| Sodium         | ppm        | ■0          | <br> |  |
| Potassium      | ppm        | <b>■</b> 5  | <br> |  |
|                |            |             |      |  |
| WEAR M         | IETALS     |             |      |  |
| Iron           | ppm        | <b>112</b>  | <br> |  |
| Copper         | ррт        | <b>2</b>    | <br> |  |
| Lead           | ppm        | <b>■</b> <1 | <br> |  |
| Tin            | ppm        | <b>■</b> <1 | <br> |  |
| Aluminum       | ppm        | <b>2</b>    | <br> |  |
| Chromium       | ppm        | <b>3</b>    | <br> |  |
| Molybdenum     | ppm        | <b>3</b>    | <br> |  |
| Nickel         | ppm        | ■ <1        | <br> |  |
| Titanium       | ppm        | <1          | <br> |  |
| Silver         | ppm        | 0           | <br> |  |
| Manganese      | ppm        | ■4          | <br> |  |
| Vanadium       | ppm        | <1          | <br> |  |
| Variadium      | ppiii      | ` '         |      |  |
| VOLVO          |            |             |      |  |
| <b>ADDITIV</b> | EZ         |             |      |  |
| Calcium        | ppm        | <b>4071</b> | <br> |  |
| Magnesium      | ppm        | <b>11</b>   | <br> |  |
| Zinc           | ppm        | <b>1656</b> | <br> |  |
| Phosphorus     | ppm        | <b>1395</b> | <br> |  |
| Barium         | ppm        | <b>2</b>    | <br> |  |
| Boron          | ppm        | <b>153</b>  | <br> |  |
|                |            |             |      |  |

### Diagnosis

Resample at the next service interval to monitor. All component wear rates are normal. There is no indication of any contamination in the oil. The condition of the oil is acceptable for the time in service.