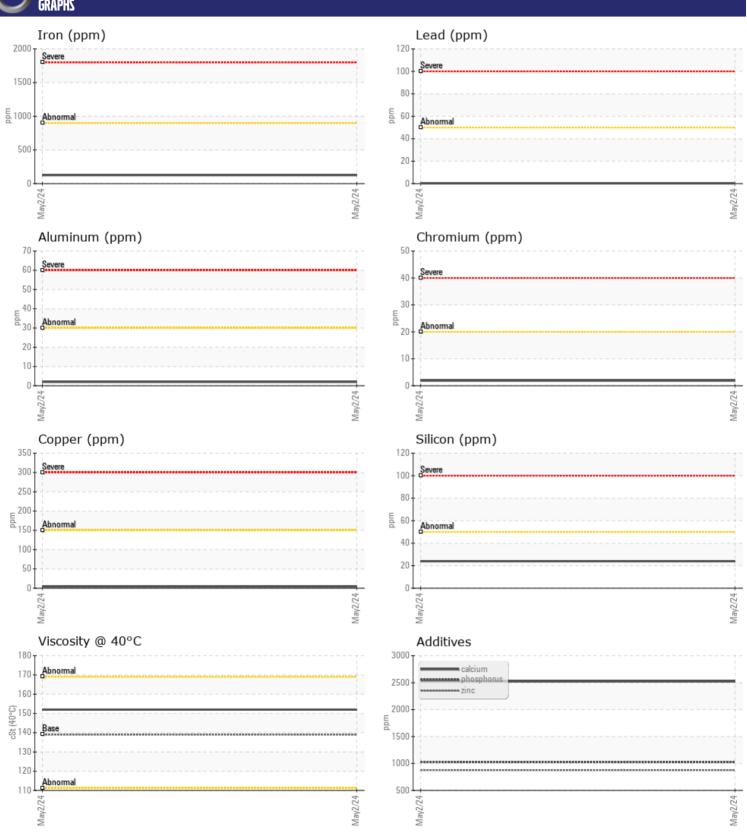

# CONSTRUCTION EQUIPMENT SW1033701 VOLVO A30G 742497 - REAR AXLE

Sample No: VCP359734

Oil Type: VOLVO PREMIUM GEAR OIL 80W-90 GL-5

**Job No:** SW1033701

| SAMPLE        | INFORMATIO | N           |      |  |
|---------------|------------|-------------|------|--|
| Sample Number |            | VCP359734   | <br> |  |
| Sample Date   |            | 02 May 2024 | <br> |  |
| Machine Hours |            | 4845        | <br> |  |
| Oil Hours     |            | 0           | <br> |  |
| Oil Changed   |            | Changed     | <br> |  |
| Sample Status |            | NORMAL      | <br> |  |
| Sample Status |            | NORIVIAL    | <br> |  |
| VOLVO         |            |             |      |  |
| OIL CON       | DITION     |             |      |  |
| Visc @ 40°C   | cSt        | <b>152</b>  | <br> |  |
|               |            |             |      |  |
| COLVO         | MINATION   |             |      |  |
| _             |            |             |      |  |
| Water         | %          | NEG         | <br> |  |
| Silicon       | ppm        | <b>24</b>   | <br> |  |
| Sodium        | ppm        | ■0          | <br> |  |
| Potassium     | ppm        | ■3          | <br> |  |
| VOLVO         |            |             |      |  |
| WEAR N        | METALS     |             |      |  |
| Iron          | ppm        | <b>126</b>  | <br> |  |
| Copper        | ppm        | <b>120</b>  | <br> |  |
| Lead          | ppm        | <b>-</b> <1 | <br> |  |
| Tin           | ppm        | ■<1         | <br> |  |
| Aluminum      | ppm        | <b>2</b>    | <br> |  |
| Chromium      | ppm        | <b>2</b>    | <br> |  |
| Molybdenum    | ppm        | <b>12</b>   | <br> |  |
| Nickel        |            | ■<1         | <br> |  |
| Titanium      | ppm        | <1          | <br> |  |
| Silver        | ppm        | 0           | <br> |  |
| Manganese     | ppm        | <b>2</b>    | <br> |  |
| Vanadium      | ppm        | <1          | <br> |  |
| variaululli   | ppm        | <b>~1</b>   | <br> |  |
| VOLVO         |            |             |      |  |
| ADDITIV       | /ES        |             |      |  |
| Calcium       | ppm        | <b>2523</b> | <br> |  |
| Magnesium     | ppm        | <b>48</b>   | <br> |  |
| Zinc          | ppm        | <b>876</b>  | <br> |  |
| Phosphorus    | ppm        | <b>1028</b> | <br> |  |
| Barium        | ppm        | <u> </u>    | <br> |  |
| Boron         | ppm        | <b>62</b>   | <br> |  |
|               |            |             |      |  |

### Diagnosis

Resample at the next service interval to monitor. All component wear rates are normal. There is no indication of any contamination in the oil. The condition of the oil is acceptable for the time in service.