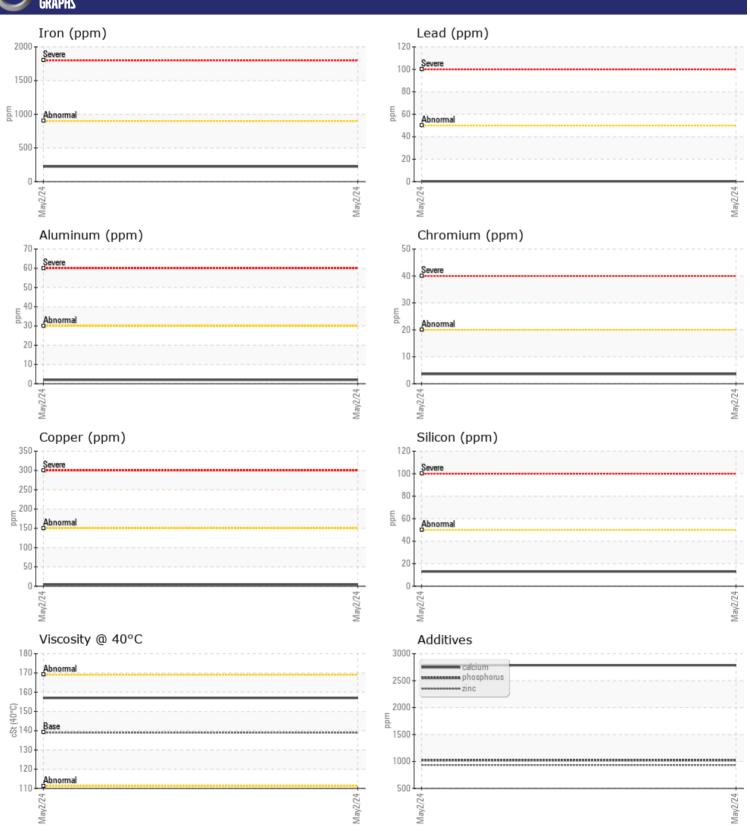

## **CONSTRUCTION EQUIPMENT** SW1033701 VOLVO A30G 742497 - BOGIE/CENTER AXLE

Sample No: VCP363398

Oil Type: VOLVO PREMIUM GEAR OIL 80W-90 GL-5

Job No: SW1033701

| VOLVO         |              |               |      |  |
|---------------|--------------|---------------|------|--|
| SAMPLE        | INFORMATIO   | N             |      |  |
| Sample Number | <del>.</del> | VCP363398     | <br> |  |
| Sample Date   |              | 02 May 2024   | <br> |  |
| Machine Hours |              | 4845          | <br> |  |
| Oil Hours     |              | 0             | <br> |  |
| Oil Changed   |              | Changed       | <br> |  |
| Sample Status |              | NORMAL        | <br> |  |
|               |              |               |      |  |
| OIL CON       | DITION       |               |      |  |
| Visc @ 40°C   | cSt          | <b>157</b>    | <br> |  |
| VISC & TO C   | COC          |               |      |  |
| VOLVO         |              |               |      |  |
| CONTAN        | MINATION     |               |      |  |
| Water         | %            | NEG           | <br> |  |
| Silicon       | ppm          | <b>13</b>     | <br> |  |
| Sodium        | ppm          | <b>0</b>      | <br> |  |
| Potassium     | ppm          | <b>■</b> 3    | <br> |  |
|               |              |               |      |  |
| WEAR M        | METALS       |               |      |  |
| Iron          | ppm          | <b>224</b>    | <br> |  |
| Copper        | ppm          | <b>■</b> 5    | <br> |  |
| Lead          | ppm          | <b>-&lt;1</b> | <br> |  |
| Tin           | ppm          | <b>■&lt;1</b> | <br> |  |
| Aluminum      | ppm          | <b>2</b>      | <br> |  |
| Chromium      | ppm          | <b>4</b>      | <br> |  |
| Molybdenum    | ppm          | <b>6</b>      | <br> |  |
| Nickel        | ppm          | <b>■2</b>     | <br> |  |
| Titanium      | ppm          | <1            | <br> |  |
| Silver        | ppm          | 0             | <br> |  |
| Manganese     | ppm          | <b>■</b> 3    | <br> |  |
| Vanadium      | ppm          | <1            | <br> |  |
|               |              |               |      |  |
| ADDITIV       | /ES          |               |      |  |
| Calcium       | ppm          | <b>2785</b>   | <br> |  |
| Magnesium     | ppm          | <b>45</b>     | <br> |  |
|               |              |               |      |  |

### Diagnosis

Resample at the next service interval to monitor.All component wear rates are normal. There is no indication of any contamination in the oil. The condition of the oil is acceptable for the time in service.