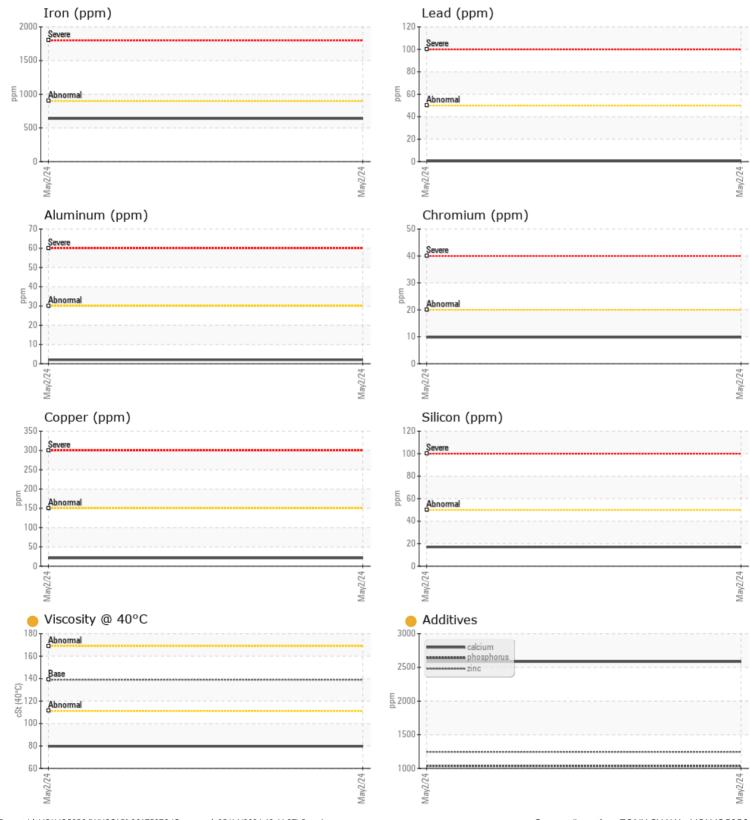

Job No:

| SAMPLE        | INFORMATION |             |      |  |
|---------------|-------------|-------------|------|--|
| Sample Number | -           | VCP396119   | <br> |  |
| Sample Date   |             | 02 May 2024 | <br> |  |
| Machine Hours |             | 3088        | <br> |  |
| Oil Hours     |             | 0           | <br> |  |
| Oil Changed   |             | Changed     | <br> |  |
| Sample Status |             | ATTENTION   | <br> |  |
|               |             |             |      |  |
| OIL CON       | DITION      |             |      |  |
| Visc @ 40°C   | cSt         | 979.6       | <br> |  |
|               |             |             |      |  |
| CONTAN        | IINATION    |             | <br> |  |
|               |             |             |      |  |
| Water         | %           | NEG         | <br> |  |
| Silicon       | ppm         | <b>17</b>   | <br> |  |
| Sodium        | ppm         | 0           | <br> |  |
| Potassium     | ppm         | <b>4</b>    | <br> |  |
|               |             |             |      |  |
| WEAR M        | IETALS      |             |      |  |
| Iron          | ppm         | 639         | <br> |  |
| Copper        | ppm         | 21          | <br> |  |
| Lead          | ppm         | <b>□</b> <1 | <br> |  |
| Tin           | ppm         | 2           | <br> |  |
| Aluminum      | ppm         | 2           | <br> |  |
| Chromium      | ppm         | <b>1</b> 0  | <br> |  |
| Molybdenum    | ppm         | 10          | <br> |  |
| Nickel        | ppm         | 5           | <br> |  |
| Titanium      | ppm         | <1          | <br> |  |
| Silver        | ppm         | 0           | <br> |  |
| Manganese     | ppm         | 14          | <br> |  |
|               | PP'''       | <b>—</b> •• |      |  |

|            | IVES |             |      |  |
|------------|------|-------------|------|--|
| Calcium    | ppm  | 2585        | <br> |  |
| Magnesium  | ppm  | 50          | <br> |  |
| Zinc       | ppm  | 1245        | <br> |  |
| Phosphorus | ppm  | <b>1037</b> | <br> |  |
| Barium     | ppm  | 5           | <br> |  |
| Boron      | ppm  | 🦲 19        | <br> |  |

## Diagnosis

Resample at the next service interval to monitor.All component wear rates are normal. There is no indication of any contamination in the oil. The oil viscosity is lower than normal. This plus the additive levels indicates the addition of a different brand, or type of oil. Confirm oil type.