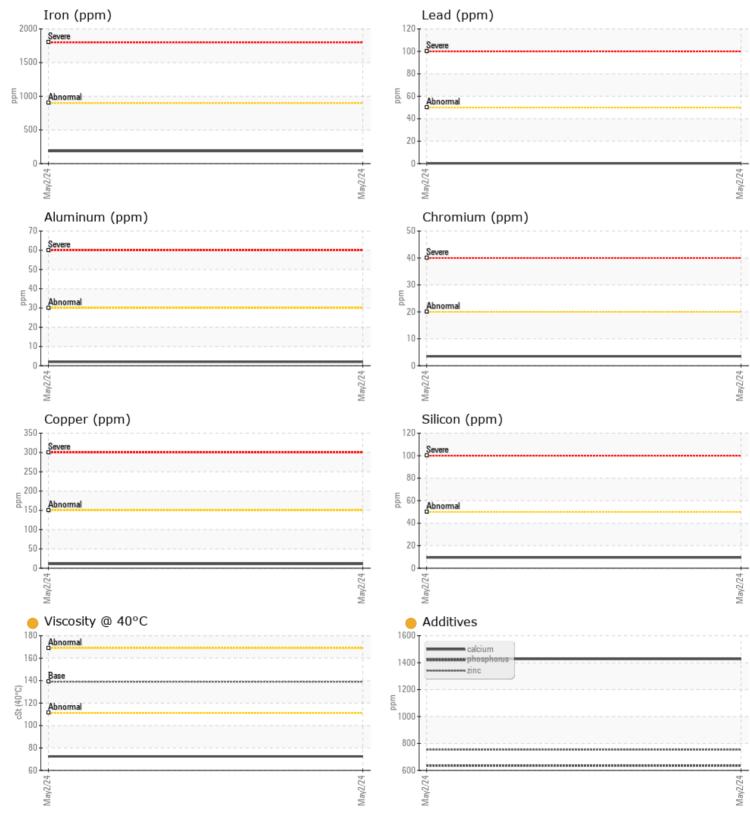

## SW1033699

| VOLVO          |               |             |      |  |
|----------------|---------------|-------------|------|--|
| SAMPLI         | E INFORMATION |             |      |  |
| Sample Number  | -             | VCP395540   | <br> |  |
| Sample Date    |               | 02 May 2024 | <br> |  |
| Machine Hours  |               | 3088        | <br> |  |
| Oil Hours      |               | 0           | <br> |  |
| Oil Changed    |               | Changed     | <br> |  |
| Sample Status  |               | ATTENTION   | <br> |  |
|                |               |             |      |  |
| OIL CON        |               |             |      |  |
|                |               |             | <br> |  |
| Visc @ 40°C    | cSt           | <b>72.5</b> | <br> |  |
| VOLVO          |               |             |      |  |
| CONTAI         | MINATION      |             |      |  |
| Water          | %             | NEG         | <br> |  |
| Silicon        | ppm           | <b>1</b> 0  | <br> |  |
| Sodium         | ppm           | 0           | <br> |  |
| Potassium      | ppm           | <b>4</b>    | <br> |  |
|                |               |             |      |  |
| WEAD           | METALS        |             |      |  |
|                |               |             |      |  |
| Iron           | ppm           | <b>186</b>  | <br> |  |
| Copper         | ppm           | □11         | <br> |  |
| Lead           | ppm           | <b>□</b> <1 | <br> |  |
| Tin            | ppm           | □1          | <br> |  |
| Aluminum       | ppm           | 2           | <br> |  |
| Chromium       | ppm           | 4           | <br> |  |
| Molybdenum     | ppm           | 7           | <br> |  |
| Nickel         | ppm           | 2           | <br> |  |
| Titanium       | ppm           | <1          | <br> |  |
| Silver         | ppm           | 0           | <br> |  |
| Manganese      | ppm           | ■7<br><1    | <br> |  |
| Vanadium       | ppm           | <1          | <br> |  |
| VOLVO          |               |             | <br> |  |
| Sector Additiv | VES           |             |      |  |
| Calcium        | ppm           | 1427        | <br> |  |
|                |               | -           |      |  |

#### Diagnosis

Resample at the next service interval to monitor.All component wear rates are normal. There is no indication of any contamination in the oil. The oil viscosity is lower than normal. This plus the additive levels indicates the addition of a different brand, or type of oil. Confirm oil type.