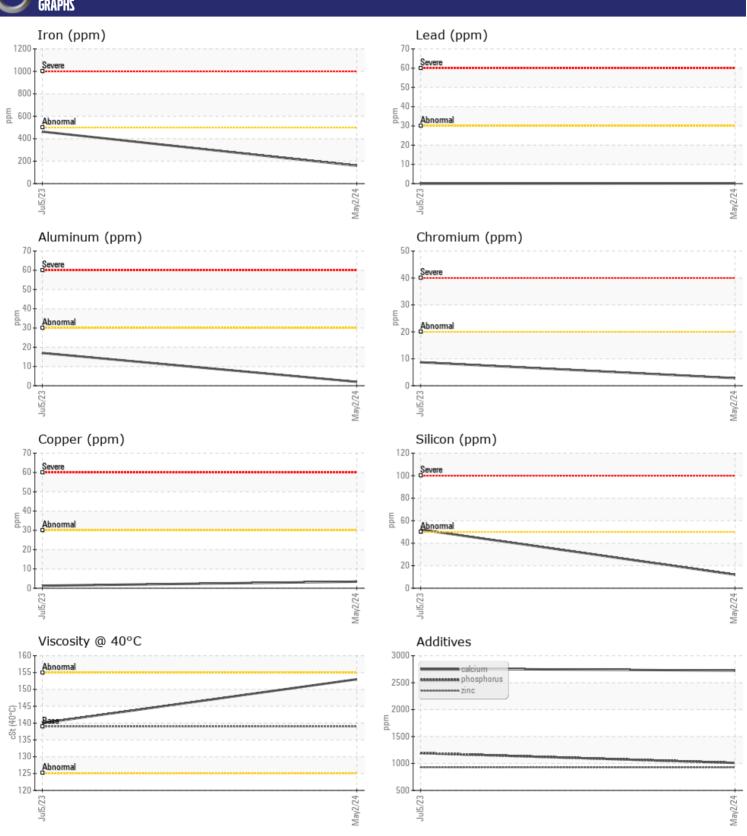

# CONSTRUCTION EQUIPMENT SW1033699 VOLVO A30G 752494 - DROP BOX

Sample No: VCP396121

Oil Type: VOLVO PREMIUM GEAR OIL 80W-90 GL-5

**Job No:** SW1033699

| VOLVO         | INFORMATION        |              |             |   |  |
|---------------|--------------------|--------------|-------------|---|--|
| _             | <b>INFORMATION</b> |              |             |   |  |
| Sample Number |                    | VCP396121    | VCP422956   |   |  |
| Sample Date   |                    | 02 May 2024  | 05 Jul 2023 |   |  |
| Machine Hours |                    | 3088         | 0           |   |  |
| Oil Hours     |                    | 0            | 0           |   |  |
| Oil Changed   |                    | Changed      | N/A         |   |  |
| Sample Status |                    | NORMAL       | ABNORMAL    |   |  |
|               |                    |              |             |   |  |
| VOLVO         | DITION             |              |             |   |  |
| OIL CON       | NITIUN             |              |             |   |  |
| Visc @ 40°C   | cSt                | <b>153</b>   | <b>1</b> 40 |   |  |
|               |                    |              |             |   |  |
| COLVO         | MINATION           |              |             |   |  |
| _             |                    |              |             | _ |  |
| Water         | %                  | NEG          | NEG         |   |  |
| Silicon       | ppm                | <b>12</b>    | <b>△</b> 52 |   |  |
| Sodium        | ppm                | ■0           | ■13         |   |  |
| Potassium     | ppm                | <b>2</b>     | <b>2</b>    |   |  |
| VOLVO         |                    |              |             |   |  |
| WEAR N        | AFTAI S            |              |             |   |  |
|               |                    | =450         | T 463       |   |  |
| Iron          | ppm                | <b>■</b> 159 | <b>463</b>  |   |  |
| Copper        | ppm                | ■3           | 1           |   |  |
| Lead          | ppm                | <b></b>      | 0           |   |  |
| Tin           | ppm                | <b>■</b> <1  | 0           |   |  |
| Aluminum      | ppm                | ■2           | <b>1</b> 7  |   |  |
| Chromium      | ppm                | ■3           | <b>9</b>    |   |  |
| Molybdenum    | ppm                | ■5           | <b>1</b> 3  |   |  |
| Nickel        | ppm                | <b>2</b>     | <b>2</b>    |   |  |
| Titanium      | ppm                | <1           | <1          |   |  |
| Silver        | ppm                | 0            | 0           |   |  |
| Manganese     | ppm                | <b>■4</b>    | <b>6</b>    |   |  |
| Vanadium      | ppm                | <1           | 0           |   |  |
|               |                    |              |             |   |  |
| ADDITIV       | /FC                |              |             |   |  |
| _             |                    |              |             |   |  |
| Calcium       | ppm                | ■2724        | <b>2761</b> |   |  |
| Magnesium     | ppm                | <b>44</b>    | <b>4</b> 2  |   |  |
| Zinc          | ppm                | ■926         | ■928        |   |  |
| Phosphorus    | ppm                | <b>1010</b>  | <b>1192</b> |   |  |
| Barium        | ppm                | <b>2</b>     | <b>0</b>    |   |  |
| Boron         | ppm                | ■53          | ■56         |   |  |

#### Diagnosis

Resample at the next service interval to monitor. All component wear rates are normal. There is no indication of any contamination in the oil. The condition of the oil is acceptable for the time in service.