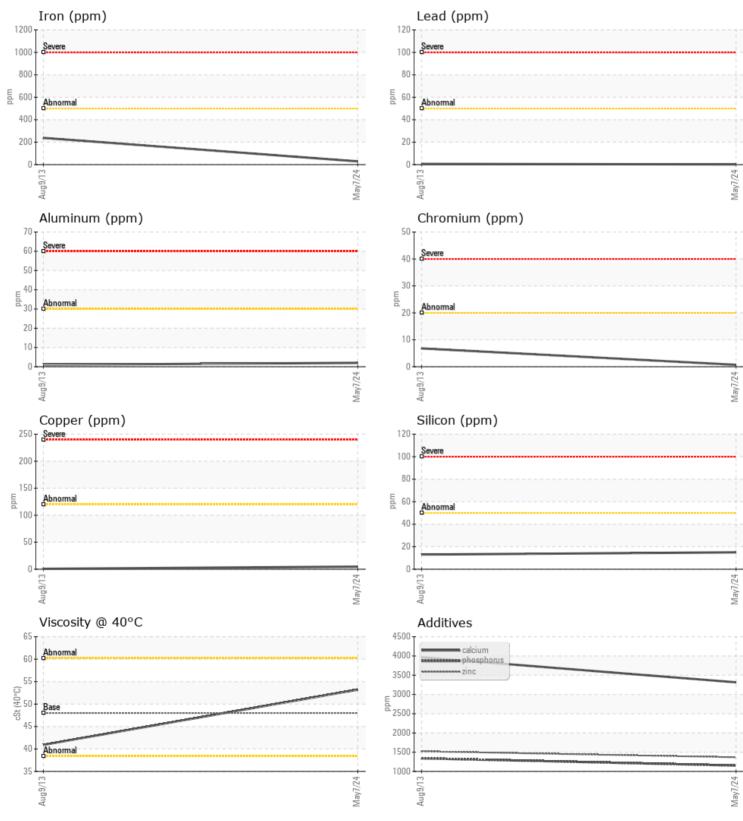

## CONSTRUCTION EQUIPMENT SW0-071810 APAC VOLVO L150G 23140 - FRONT AXLE

Sample No: VCP452733 **Oil Type:** TDH FLUID SAE 75W80 Job No: SWO-071810 APAC

| VOLVO         |            |             |             |      |
|---------------|------------|-------------|-------------|------|
|               | NFORMATION |             |             |      |
| Sample Number | -          | VCP452733   | VCE171636   | <br> |
| Sample Date   |            | 07 May 2024 | 09 Aug 2013 | <br> |
| Machine Hours |            | 6814        | 1132        | <br> |
| Oil Hours     |            | 0           | 1132        | <br> |
| Oil Changed   |            | Not Changd  | Changed     | <br> |
| Sample Status |            | NORMAL      | NORMAL      | <br> |
|               |            |             |             |      |
| OIL CONDI     | TION       |             |             |      |
| Visc @ 40°C   | cSt        | 53.2        | 40.92       | <br> |
| CONTAMI       | NATION     | ÷           | _           |      |
| Water         | %          | NEG         | NEG         | <br> |
| Silicon       | ppm        | <b>15</b>   | 13          | <br> |
| Sodium        | ppm        | 0           | 3           | <br> |
| Potassium     | ppm        | 2           | 1           | <br> |
| VOLVO         |            |             |             |      |

| WEAR METALS |     |            |            |  |  |  |
|-------------|-----|------------|------------|--|--|--|
| Iron        | ppm | 29         | 238        |  |  |  |
| Copper      | ppm | 5          | <1         |  |  |  |
| Lead        | ppm | <b></b> <1 | <b></b> <1 |  |  |  |
| Tin         | ppm |            | <1         |  |  |  |
| Aluminum    | ppm | 2          | 1          |  |  |  |
| Chromium    | ppm |            | 7          |  |  |  |
| Molybdenum  | ppm | <b>1</b> 6 | 8          |  |  |  |
| Nickel      | ppm |            | 2          |  |  |  |
| Titanium    | ppm | <1         | 0          |  |  |  |
| Silver      | ppm | 0          | 0          |  |  |  |
| Manganese   | ppm | □<1        | 10         |  |  |  |
| Vanadium    | ppm | <1         | 0          |  |  |  |

| Calcium    | ppm | 3315        | 3965 |  |  |  |  |
|------------|-----|-------------|------|--|--|--|--|
| Magnesium  | ppm | <b>77</b>   | 10   |  |  |  |  |
| Zinc       | ppm | <b>1366</b> | 1522 |  |  |  |  |
| Phosphorus | ppm | <b>1152</b> | 1340 |  |  |  |  |
| Barium     | ppm | 2           | 0    |  |  |  |  |
| Boron      | ppm | <b>126</b>  | 122  |  |  |  |  |

## **CONSTRUCTION EQUIPMENT**

GRAPHS

VOLVO

Report Id: APABIR [WUSCAR] 06175884 (Generated: 05/14/2024 13:30:43) Rev: 1

Contact/Location: CHRIS MCCOY - APABIR