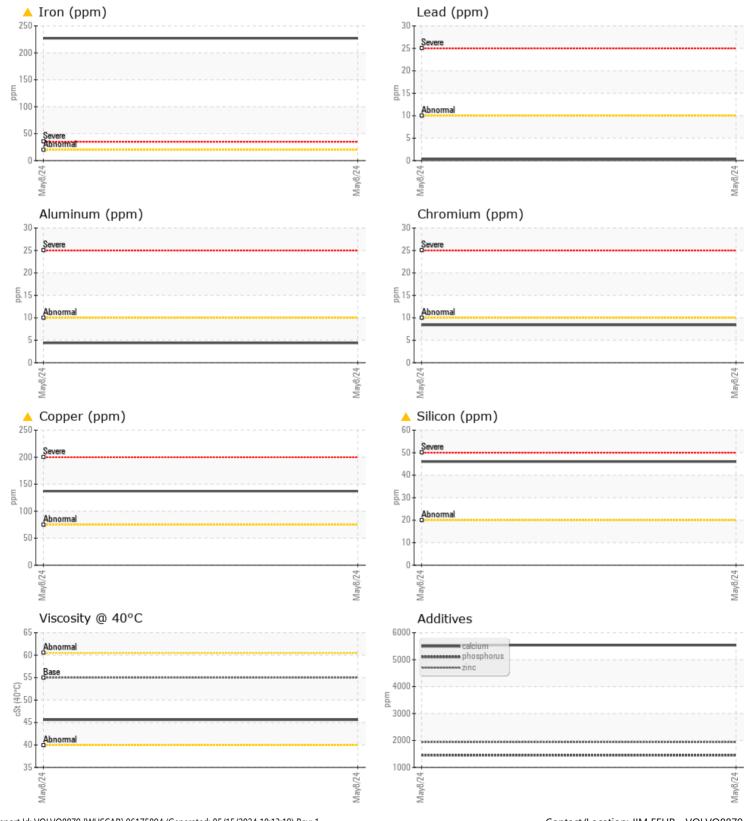

## VOLVO SUPER WET BRAKE TRANSAXLE OIL WB102

Job No:

|               | E INFORMATION |                                                   |  |  |  |                                                                        |
|---------------|---------------|---------------------------------------------------|--|--|--|------------------------------------------------------------------------|
| Sample Number |               | VCP437384                                         |  |  |  |                                                                        |
| Sample Date   |               | 08 May 2024                                       |  |  |  | HOFFMAN EQUIPMENT - LIONVILLE                                          |
| Machine Hours |               | 0                                                 |  |  |  | 120 GORDON DRIVE                                                       |
| Oil Hours     |               | 0                                                 |  |  |  | LIONVILLE, PA                                                          |
| Oil Changed   |               | Not Changd                                        |  |  |  | US 19341                                                               |
| Sample Status |               | ABNORMAL                                          |  |  |  | Contact: JIM FEHR                                                      |
|               |               |                                                   |  |  |  | jim.fehr@hoffmanequip.com                                              |
| OIL CON       | DITION        |                                                   |  |  |  | T: (610)363-9200<br>F: (610)594-0829                                   |
| Visc @ 40°C   | cSt           | ∎45.6                                             |  |  |  | 1. (010)334 0023                                                       |
|               | MINATION      |                                                   |  |  |  | Diagnosis                                                              |
|               |               |                                                   |  |  |  | We advise that you check all areas                                     |
| Water         | %             | NEG                                               |  |  |  | where dirt can enter the system. We                                    |
| Silicon       | ppm           | <b>4</b> 6                                        |  |  |  | recommend an early resample to                                         |
| Sodium        | ppm           | ∎14                                               |  |  |  | monitor this condition.The iron level is abnormal. The copper level is |
| Potassium     | ppm           | <b>4</b>                                          |  |  |  | abnormal. Elemental level of silicon                                   |
| VOLVO         |               |                                                   |  |  |  | (Si) above normal. The condition of                                    |
| WEAR I        | METALS        | the oil is acceptable for the time in<br>service. |  |  |  |                                                                        |
| Iron          | ppm           | <u> </u>                                          |  |  |  | Scivice.                                                               |
| Copper        | ppm           | 🔺 137                                             |  |  |  |                                                                        |
| Lead          | ppm           | <b></b> <1                                        |  |  |  |                                                                        |
| Tin           | ppm           | <b>■</b> <1                                       |  |  |  |                                                                        |
| Aluminum      | ppm           | 4                                                 |  |  |  |                                                                        |
| Chromium      | ppm           | 8                                                 |  |  |  |                                                                        |
| Molybdenum    | ppm           | <b>  </b> <1                                      |  |  |  |                                                                        |
| Nickel        | ppm           | 6                                                 |  |  |  |                                                                        |
| Titanium      | ppm           | <1                                                |  |  |  |                                                                        |
| Silver        | ppm           | 0                                                 |  |  |  |                                                                        |
| Manganese     | ppm           | 7                                                 |  |  |  |                                                                        |
| Vanadium      | ppm           | <1                                                |  |  |  |                                                                        |
| ADDITI        | VES           |                                                   |  |  |  |                                                                        |
| Calcium       | ppm           | 5535                                              |  |  |  |                                                                        |
| Magnesium     | ppm           | 23                                                |  |  |  |                                                                        |
| Zinc          | ppm           | <b>1935</b>                                       |  |  |  |                                                                        |
| Phosphorus    | ppm           | <b>1453</b>                                       |  |  |  |                                                                        |
| Barium        | ppm           | 2                                                 |  |  |  |                                                                        |
| Boron         | ppm           | 203                                               |  |  |  |                                                                        |