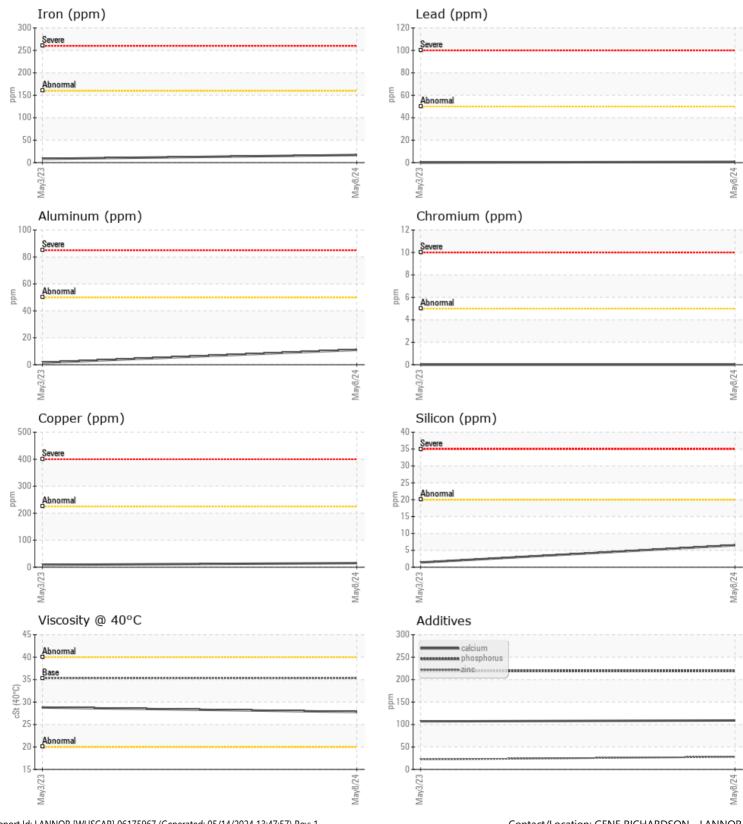

Calcium

Zinc

Barium

Boron

Magnesium

Phosphorus

|               | : INFORMATIO |             |             |      |
|---------------|--------------|-------------|-------------|------|
| Sample Number |              | VCP453817   | VCP368311   | <br> |
| Sample Date   |              | 08 May 2024 | 03 May 2023 | <br> |
| Machine Hours |              | 5998        | 5272        | <br> |
| Oil Hours     |              | 0           | 0           | <br> |
| Oil Changed   |              | Changed     | Not Changd  | <br> |
| Sample Status |              | ABNORMAL    | ABNORMAL    | <br> |
|               |              |             |             |      |
| OIL CON       | DITION       |             |             |      |
| Visc @ 40°C   | cSt          | 27.8        | 28.8        | <br> |
|               |              |             |             |      |
| CONTAM        | AINATION     |             |             | <br> |
| Water         | %            | NEG         | NEG         | <br> |
| Silicon       | ppm          | 6           | 1           | <br> |
| Sodium        | ppm          | 4           | 1           | <br> |
| Potassium     | ppm          | 2           | 1           | <br> |
|               |              |             |             |      |
| WEAR M        | METALS       |             |             | <br> |
| Iron          | ppm          | <b>1</b> 7  | 8           | <br> |
| Copper        | ppm          | 15          | 9           | <br> |
| Lead          | ppm          | <1          | 0           | <br> |
| Tin           | ppm          | 2           | 0           | <br> |
| Aluminum      | ppm          | ∎11         | 2           | <br> |
| Chromium      | ppm          | 0           | 0           | <br> |
| Molybdenum    | ppm          | 0           | 0           | <br> |
| Nickel        | ppm          | 3           | 1           | <br> |
| Titanium      | ppm          | <1          | 0           | <br> |
| Silver        | ppm          | 0           | 0           | <br> |
| Manganese     | ppm          | <b></b> <1  | 0           | <br> |
| Vanadium      | ppm          | 0           | 0           | <br> |
|               |              |             |             |      |

### Diagnosis

No corrective action is recommended at this time. Oil and filter change at the time of sampling has been noted. Resample at the next service interval to monitor.All component wear rates are normal. Moderate concentration of visible dirt/debris present in the fluid. The condition of the fluid is acceptable for the time in service.