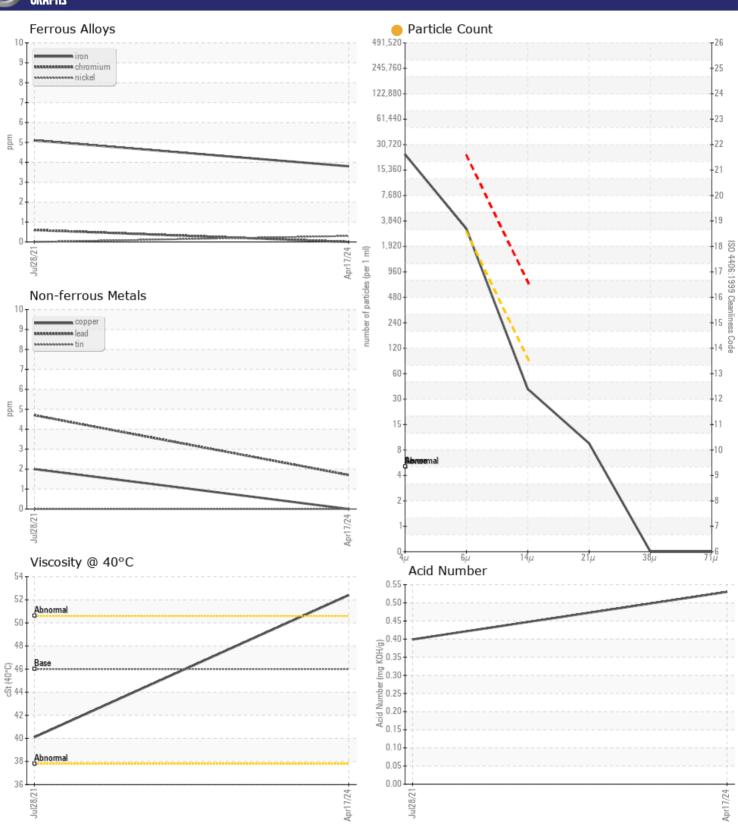

# CONSTRUCTION EQUIPMENT KILAVEA CRUSHERS - HYDRAULIC SYSTEM

Sample No: VCP436324

Oil Type: VOLVO SUPER HYDRAULIC OIL 46

Job No: KILAVEA CRUSHERS

| VOLVO<br>SAMPLE   | INFORMATION   |               |             |      |
|-------------------|---------------|---------------|-------------|------|
| _                 | INI UNINATION |               | 146000000   | _    |
| Sample Number     |               | VCP436324     | VCP306824   | <br> |
| Sample Date       |               | 17 Apr 2024   | 28 Jul 2021 | <br> |
| Machine Hours     |               | 0             | 5257        | <br> |
| Oil Hours         |               | 0             | 0           | <br> |
| Oil Changed       |               | N/A           | Not Changd  | <br> |
| Sample Status     |               | ATTENTION     | ABNORMAL    | <br> |
|                   |               |               |             |      |
| OIL COND          | DITION        |               |             |      |
| Visc @ 40°C       | cSt           | <b>□</b> 52.4 | <b>40.1</b> | <br> |
| Acid Number (AN   |               | ■ 0.53        | 0.399       |      |
| Acid Number (AIN  | ) Thig KOH/g  | <b>0.55</b>   | 0.399       | <br> |
| VOLVO             |               |               |             |      |
| CONTAM            | INATION       |               |             |      |
| Water             | %             | NEG           | NEG         | <br> |
| Particles >4µm    |               | 20422         |             | <br> |
| Particles >6µm    |               | 2713          |             | <br> |
| Particles > 14µm  |               | <b>■35</b>    |             | <br> |
| ISO 4406:1999 (c) |               | 22/19/12      |             | <br> |
| Silicon           | ppm           | <b>■</b> 5    | <b>6</b>    | <br> |
| Sodium            | ppm           | ■3            | <u>5</u>    | <br> |
| Potassium         | ppm           | <b>4</b>      | <b>1</b> 5  | <br> |
|                   | le le         |               |             |      |
| VOLVO             | FTALC         |               |             |      |
| WEAR M            | FIAL2         |               |             |      |
| Iron              | ppm           | <b>4</b>      | <b>5</b>    | <br> |
| Copper            | ppm           | <b>■</b> 0    | 2           | <br> |
| Lead              | ppm           | <b>2</b>      | <b>5</b>    | <br> |
| Tin               | ppm           | <b>■</b> 0    | 0           | <br> |
| Aluminum          | ppm           | <b>2</b>      | <b>1</b>    | <br> |
| Chromium          | ppm           | <b>■</b> 0    | <b>-</b> <1 | <br> |
| Molybdenum        | ppm           | <b>0</b>      | <u></u> <1  | <br> |
| Nickel            | ppm           | <b></b>       | 0           | <br> |
| Titanium          | ppm           | 0             | 0           | <br> |
| Silver            | ppm           | 0             | 0           | <br> |
| Manganese         | ppm           | <b>0</b>      | <b>-</b> <1 | <br> |
| Vanadium          | ppm           | 0             | 0           | <br> |
|                   |               |               |             |      |
| ADDITIV           | F.C           |               |             |      |
| ADDITIV           | <u> </u>      |               |             |      |
| Calcium           | ppm           | ■ 108         | □72         | <br> |
| Magnesium         | ppm           | <b>6</b>      | ■3          | <br> |
| <b>—</b> ·        |               |               |             |      |

## Diagnosis

No corrective action is recommended at this time. Resample at the next service interval to monitor.All component wear rates are normal. There is a moderate amount of silt (particulates < 14 microns in size) present in the oil. The AN level is acceptable for this fluid. The condition of the oil is acceptable for the time in service.

#### GRAPHS